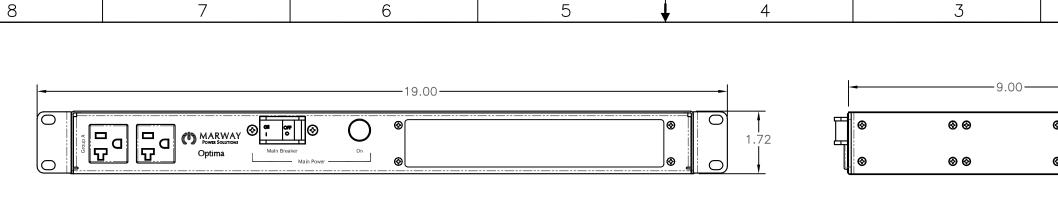

## FRONT VIEW

<u>SIDE VIEW</u>

| Configuration  | Features                    | EMI, Srg                                                |  |
|----------------|-----------------------------|---------------------------------------------------------|--|
|                | Layout                      | 1U                                                      |  |
| Input 1        | Voltage                     | 120 Vac, Single Phase, 50/60 Hz                         |  |
|                | Max Current                 | 20 Amps                                                 |  |
|                | Max Load                    | 1.92 KVA                                                |  |
|                | Connection                  | 5-20P, 9 ft cord, 3-wire 12 ga, SJT jacket (Rear panel) |  |
|                | Voltage Monitor             | None                                                    |  |
|                | Current Monitor             | None                                                    |  |
| Outlets        | All Panels [1][2]           | (12) 5-20R, 120V                                        |  |
| Protection     | Spike/Surge Suppression [1] | Yes                                                     |  |
|                | EMI Filter [1]              | Yes                                                     |  |
|                | Over Current [1]            | (1) 20A Main Breaker                                    |  |
| Env Sensors    | Temperature                 | None                                                    |  |
|                | Humidity                    | None                                                    |  |
|                | Interlocks                  | None                                                    |  |
|                | EPO                         | None                                                    |  |
| Communications | Display                     | None                                                    |  |
|                | Serial                      | None                                                    |  |
|                | Ethernet                    | None                                                    |  |
|                | Protocols                   | None                                                    |  |

6

| Physical            | Dimensions                          | 1 U x 19" W x 9" D            |
|---------------------|-------------------------------------|-------------------------------|
|                     | Weight                              | lbs                           |
|                     | Materials                           | Chassis: Steel                |
|                     | Finishes                            | Chassis: Zinc plated Black    |
|                     |                                     |                               |
| Operating           | Temperature                         | 32°F to 122°F                 |
|                     | Humidity                            | 5 %RH to 85 %RH               |
|                     | Elevation                           | 25,000 feet                   |
|                     |                                     |                               |
| Conformance         | Warranty                            | http://www.marway.com         |
|                     | Safety Certifications               | UL                            |
|                     | <b>Environment Certifications</b>   | None                          |
|                     |                                     |                               |
| Notes:              |                                     |                               |
| [1] Certain details | s of the circuitry may only be reve | aled by the schematic (availa |
| [2] S = switched,   | V = monitored voltage, A = monito   | red amps                      |