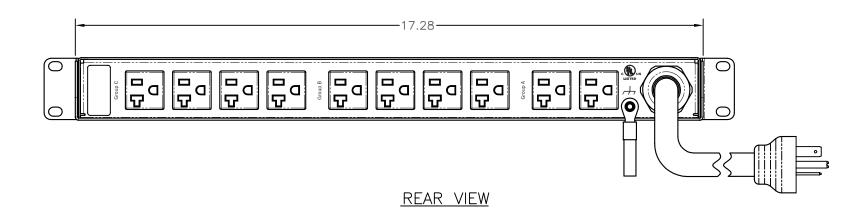

## FRONT VIEW

<u>SIDE VIEW</u>

| Configuration  | Features                    | EMI, Srg                                                |  |
|----------------|-----------------------------|---------------------------------------------------------|--|
|                | Layout                      | 1U                                                      |  |
| Input 1        | Voltage                     | 120 Vac, Single Phase, 50/60 Hz                         |  |
|                | Max Current                 | 20 Amps                                                 |  |
|                | Max Load                    | 1.92 KVA                                                |  |
|                | Connection                  | 5-20P, 9 ft cord, 3-wire 12 ga, SJT jacket (Rear panel) |  |
|                | Voltage Monitor             | None                                                    |  |
|                | Current Monitor             | None                                                    |  |
| Outlets        | All Panels [1][2]           | (12) 5-20R, 120V                                        |  |
| Protection     | Spike/Surge Suppression [1] | Yes                                                     |  |
|                | EMI Filter [1]              | Yes                                                     |  |
|                | Over Current [1]            | (1) 20A Main Breaker                                    |  |
| Env Sensors    | Temperature                 | None                                                    |  |
|                | Humidity                    | None                                                    |  |
|                | Interlocks                  | None                                                    |  |
|                | EPO                         | None                                                    |  |
| Communications | Display                     | None                                                    |  |
|                | Serial                      | None                                                    |  |
|                | Ethernet                    | None                                                    |  |
|                | Protocols                   | None                                                    |  |