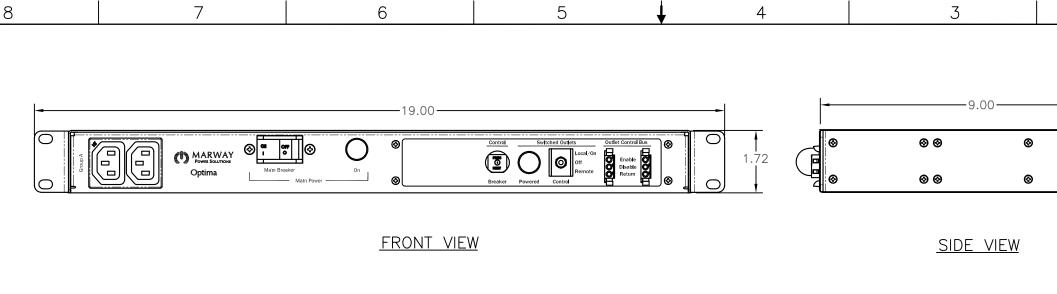

| Configuration  | Features                    | rEPO, EMI, Srg                      | Physical           | Dimensions                                                  | 1 U x 19" W x 9" [                                             |
|----------------|-----------------------------|-------------------------------------|--------------------|-------------------------------------------------------------|----------------------------------------------------------------|
|                | Layout                      | 1 U                                 |                    | Weight                                                      | lbs                                                            |
|                |                             |                                     |                    | Materials                                                   | Chassis: Steel                                                 |
| Input 1        | Voltage                     | 110-240 Vac, Single Phase, 50/60 Hz |                    | Finishes                                                    | Chassis: Zinc plat                                             |
|                | Max Current                 | 20 Amps                             |                    |                                                             |                                                                |
|                | Max Load                    | 3.84 KVA                            | Operating          | Temperature                                                 | 32°F to 122°F                                                  |
|                |                             |                                     |                    | Humidity                                                    | 5 %RH to 85 %RH                                                |
|                | Connection                  | C20                                 |                    | Elevation                                                   | 25,000 feet                                                    |
|                | Voltage Monitor             | None                                |                    |                                                             |                                                                |
|                | Current Monitor             | None                                | Conformance        | Warranty                                                    | http://www.mar                                                 |
|                |                             |                                     |                    | Safety Certifications                                       | UL                                                             |
| Outlets        | All Panels [1][2]           | (4) C13, 110-240V                   |                    | <b>Environment Certifications</b>                           | None                                                           |
|                |                             | (8) C13, 110-240V (S)               |                    |                                                             |                                                                |
|                |                             |                                     | Notes:             |                                                             |                                                                |
| Protection     | Spike/Surge Suppression [1] | Yes                                 | [1] Certain detail | s of the circuitry may only be reve                         | aled by the schemat                                            |
|                | EMI Filter [1]              | Yes                                 | [2] S = switched,  | [2] S = switched, V = monitored voltage, A = monitored amps |                                                                |
|                | Over Current [1]            | (1) 20A Main Breaker                |                    |                                                             |                                                                |
| Env Sensors    | Temperature                 | None                                |                    |                                                             |                                                                |
|                | Humidity                    | None                                |                    |                                                             |                                                                |
|                | Interlocks                  | None                                |                    |                                                             |                                                                |
|                | EPO                         | Remote EPO Type N.O./N.O.           |                    | r                                                           | UNLESS OTHERWISE SPECIFIED                                     |
| Communications | Display                     | None                                |                    |                                                             | DIMENSIONS ARE IN INCHES<br>TOLERANCES ARE:<br>ANGLES DECIMALS |
|                | Serial                      | None                                |                    |                                                             | ±.5",XX ±.03<br>.X0X ±.010<br>DO NOT SCALE DRAWING             |
|                | Ethernet                    | None                                |                    | TM                                                          | ATERIAL:                                                       |
|                | Protocols                   | None                                |                    |                                                             |                                                                |