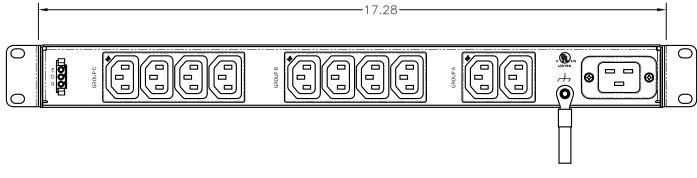

6

D

С

В

А

8

7

<u>REAR VIEW</u>

| Configuration  | Features                    | rEPO, EMI, Srg                      | Physical           | Dimensions                                                  | 1 U x 19" W x 9" [                                             |
|----------------|-----------------------------|-------------------------------------|--------------------|-------------------------------------------------------------|----------------------------------------------------------------|
|                | Layout                      | 1 U                                 |                    | Weight                                                      | lbs                                                            |
|                |                             |                                     |                    | Materials                                                   | Chassis: Steel                                                 |
| Input 1        | Voltage                     | 110-240 Vac, Single Phase, 50/60 Hz |                    | Finishes                                                    | Chassis: Zinc plat                                             |
|                | Max Current                 | 20 Amps                             |                    |                                                             |                                                                |
|                | Max Load                    | 3.84 KVA                            | Operating          | Temperature                                                 | 32°F to 122°F                                                  |
|                |                             |                                     |                    | Humidity                                                    | 5 %RH to 85 %RH                                                |
|                | Connection                  | C20                                 |                    | Elevation                                                   | 25,000 feet                                                    |
|                | Voltage Monitor             | None                                |                    |                                                             |                                                                |
|                | Current Monitor             | None                                | Conformance        | Warranty                                                    | http://www.mar                                                 |
|                |                             |                                     |                    | Safety Certifications                                       | UL                                                             |
| Outlets        | All Panels [1][2]           | (4) C13, 110-240V                   |                    | <b>Environment Certifications</b>                           | None                                                           |
|                |                             | (8) C13, 110-240V (S)               |                    |                                                             |                                                                |
|                |                             |                                     | Notes:             |                                                             |                                                                |
| Protection     | Spike/Surge Suppression [1] | Yes                                 | [1] Certain detail | s of the circuitry may only be reve                         | aled by the schemat                                            |
|                | EMI Filter [1]              | Yes                                 | [2] S = switched,  | [2] S = switched, V = monitored voltage, A = monitored amps |                                                                |
|                | Over Current [1]            | (1) 20A Main Breaker                |                    |                                                             |                                                                |
| Env Sensors    | Temperature                 | None                                |                    |                                                             |                                                                |
|                | Humidity                    | None                                |                    |                                                             |                                                                |
|                | Interlocks                  | None                                |                    |                                                             |                                                                |
|                | EPO                         | Remote EPO Type N.O./N.O.           |                    | r                                                           | UNLESS OTHERWISE SPECIFIED                                     |
| Communications | Display                     | None                                |                    |                                                             | DIMENSIONS ARE IN INCHES<br>TOLERANCES ARE:<br>ANGLES DECIMALS |
|                | Serial                      | None                                |                    |                                                             | ±.5",XX ±.03<br>.X0X ±.010<br>DO NOT SCALE DRAWING             |
|                | Ethernet                    | None                                |                    | TM                                                          | ATERIAL:                                                       |
|                | Protocols                   | None                                |                    |                                                             |                                                                |