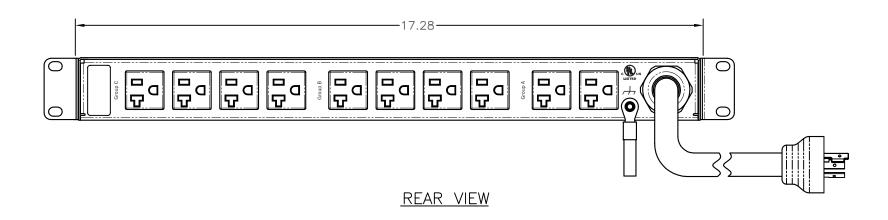

## FRONT VIEW

| Configuration  | Features                    | EMI, Srg                                                 |  |
|----------------|-----------------------------|----------------------------------------------------------|--|
|                | Layout                      | 10                                                       |  |
| Input 1        | Voltage                     | 120 Vac, Single Phase, 50/60 Hz                          |  |
|                | Max Current                 | 30 Amps                                                  |  |
|                | Max Load                    | 2.88 KVA                                                 |  |
|                | Connection                  | L5-30P, 9 ft cord, 3-wire 10 ga, SJT jacket (Rear panel) |  |
|                | Voltage Monitor             | None                                                     |  |
|                | Current Monitor             | None                                                     |  |
| Outlets        | All Panels [1][2]           | (12) 5-20R, 120V                                         |  |
| Protection     | Spike/Surge Suppression [1] | Yes                                                      |  |
|                | EMI Filter [1]              | Yes                                                      |  |
|                | Over Current [1]            | (2) 20A Circuit Breaker                                  |  |
| Env Sensors    | Temperature                 | None                                                     |  |
|                | Humidity                    | None                                                     |  |
|                | Interlocks                  | None                                                     |  |
|                | EPO                         | None                                                     |  |
| Communications | Display                     | None                                                     |  |
|                | Serial                      | None                                                     |  |
|                | Ethernet                    | None                                                     |  |
|                | Protocols                   | None                                                     |  |