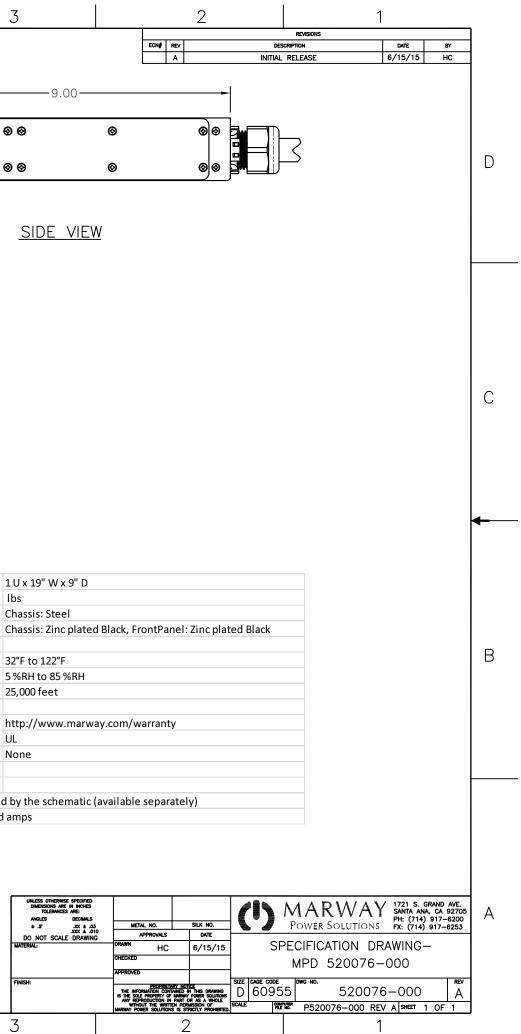

6

| Physical            | Dimensions                         | 1 U x 19" W x 9" D         |
|---------------------|------------------------------------|----------------------------|
|                     | Weight                             | lbs                        |
|                     | Materials                          | Chassis: Steel             |
|                     | Finishes                           | Chassis: Zinc plated Bla   |
| Operating           | Temperature                        | 32°F to 122°F              |
|                     | Humidity                           | 5 %RH to 85 %RH            |
|                     | Elevation                          | 25,000 feet                |
| Conformance         | Warranty                           | http://www.marway.co       |
|                     | Safety Certifications              | UL                         |
|                     | Environment Certifications         | None                       |
| Notes:              |                                    |                            |
| [1] Certain details | of the circuitry may only be revea | led by the schematic (avai |