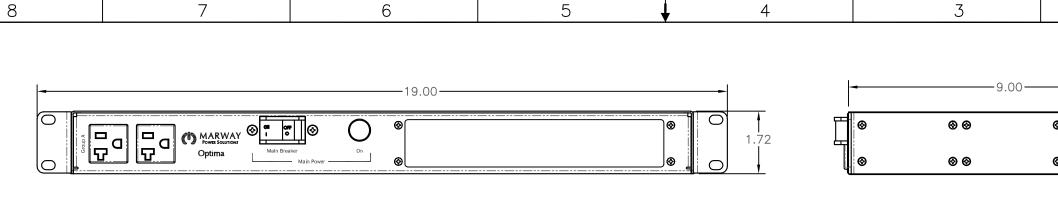

## FRONT VIEW

| Configuration  | Features                    | EMI, Srg                                                 |  |
|----------------|-----------------------------|----------------------------------------------------------|--|
|                | Layout                      | 10                                                       |  |
| Input 1        | Voltage                     | 120 Vac, Single Phase, 50/60 Hz                          |  |
|                | Max Current                 | 30 Amps                                                  |  |
|                | Max Load                    | 2.88 KVA                                                 |  |
|                | Connection                  | L5-30P, 9 ft cord, 3-wire 10 ga, SJT jacket (Rear panel) |  |
|                | Voltage Monitor             | None                                                     |  |
|                | Current Monitor             | None                                                     |  |
| Outlets        | All Panels [1][2]           | (12) 5-20R, 120V                                         |  |
| Protection     | Spike/Surge Suppression [1] | Yes                                                      |  |
|                | EMI Filter [1]              | Yes                                                      |  |
|                | Over Current [1]            | (2) 20A Circuit Breaker                                  |  |
| Env Sensors    | Temperature                 | None                                                     |  |
|                | Humidity                    | None                                                     |  |
|                | Interlocks                  | None                                                     |  |
|                | EPO                         | None                                                     |  |
| Communications | Display                     | None                                                     |  |
|                | Serial                      | None                                                     |  |
|                | Ethernet                    | None                                                     |  |
|                | Protocols                   | None                                                     |  |