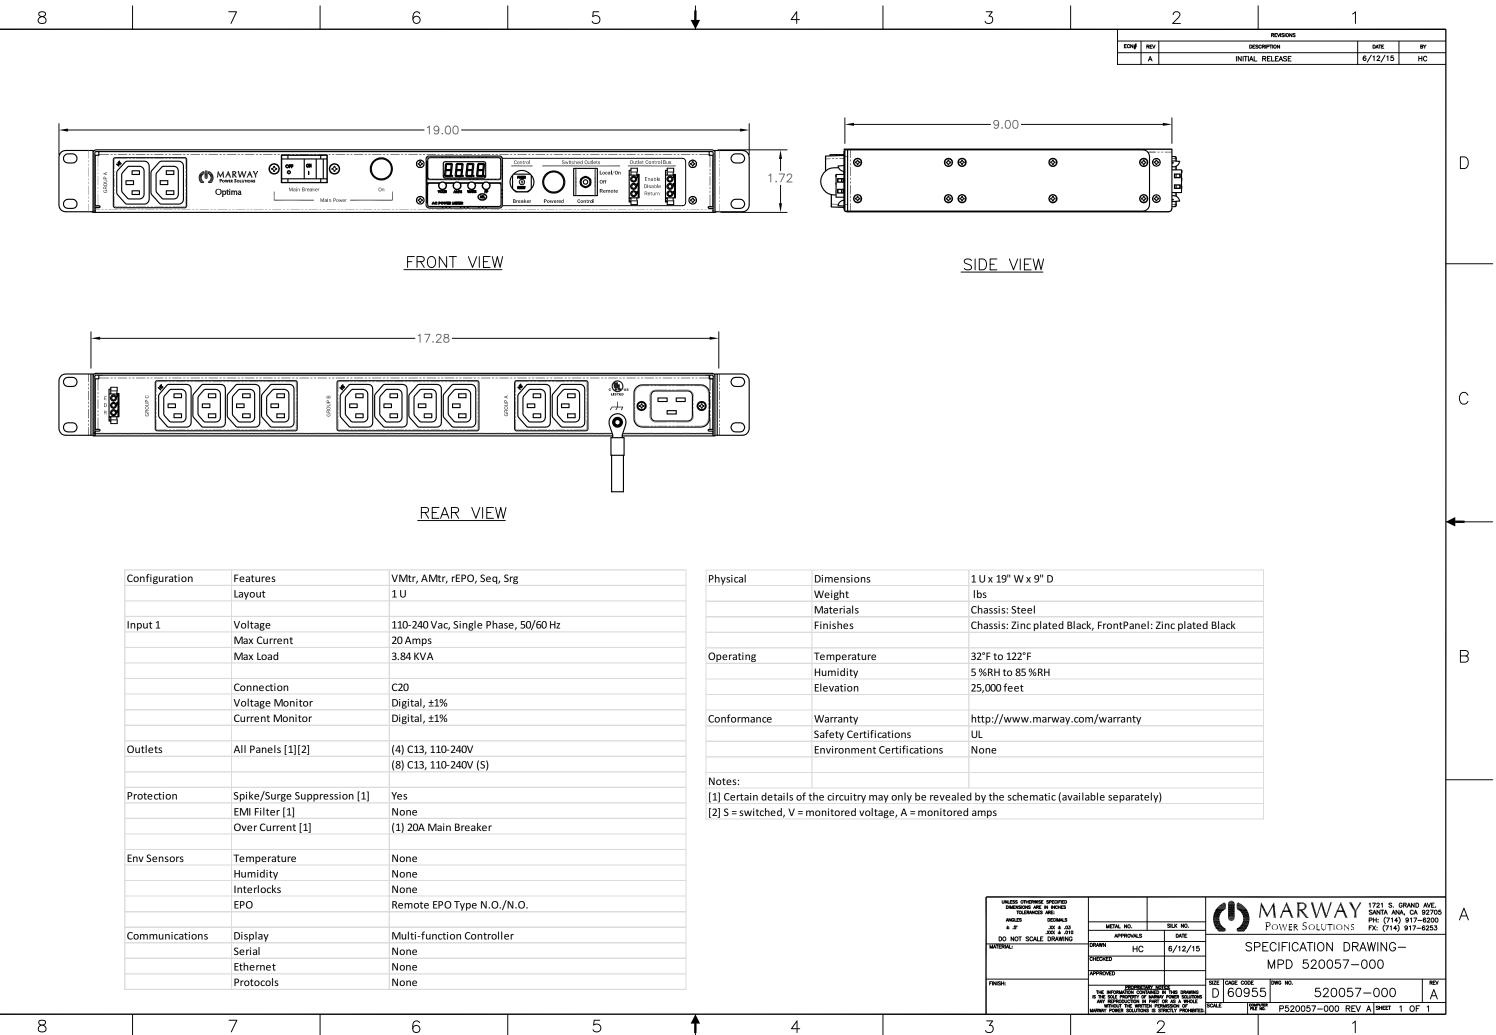

| Configuration  | Features                    | VMtr, AMtr, rEPO, Seq, Srg          | Physical                                                                   | Dimensions                        | 1 U x 19" W x 9" D                                             |
|----------------|-----------------------------|-------------------------------------|----------------------------------------------------------------------------|-----------------------------------|----------------------------------------------------------------|
|                | Layout                      | 1 U                                 |                                                                            | Weight                            | lbs                                                            |
|                |                             |                                     |                                                                            | Materials                         | Chassis: Steel                                                 |
| Input 1        | Voltage                     | 110-240 Vac, Single Phase, 50/60 Hz |                                                                            | Finishes                          | Chassis: Zinc plate                                            |
|                | Max Current                 | 20 Amps                             |                                                                            |                                   |                                                                |
|                | Max Load                    | 3.84 KVA                            | Operating                                                                  | Temperature                       | 32°F to 122°F                                                  |
|                |                             |                                     |                                                                            | Humidity                          | 5 %RH to 85 %RH                                                |
|                | Connection                  | C20                                 |                                                                            | Elevation                         | 25,000 feet                                                    |
|                | Voltage Monitor             | Digital, ±1%                        |                                                                            |                                   |                                                                |
|                | Current Monitor             | Digital, ±1%                        | Conformance                                                                | Warranty                          | http://www.marv                                                |
|                |                             |                                     |                                                                            | Safety Certifications             | UL                                                             |
| Outlets        | All Panels [1][2]           | (4) C13, 110-240V                   |                                                                            | <b>Environment Certifications</b> | None                                                           |
|                |                             | (8) C13, 110-240V (S)               |                                                                            |                                   |                                                                |
|                |                             |                                     | Notes:                                                                     |                                   |                                                                |
| Protection     | Spike/Surge Suppression [1] | Yes                                 | [1] Certain details of the circuitry may only be revealed by the schematic |                                   |                                                                |
|                | EMI Filter [1]              | None                                | [2] S = switched, V = monitored voltage, A = monitored amps                |                                   |                                                                |
|                | Over Current [1]            | (1) 20A Main Breaker                |                                                                            |                                   |                                                                |
| Env Sensors    | Temperature                 | None                                |                                                                            |                                   |                                                                |
|                | Humidity                    | None                                |                                                                            |                                   |                                                                |
|                | Interlocks                  | None                                |                                                                            |                                   |                                                                |
|                | EPO                         | Remote EPO Type N.O./N.O.           |                                                                            |                                   | UNLESS OTHERWISE SPE<br>DIMENSIONS ARE IN IN<br>TOLERANCES ARE |
| Communications | Display                     | Multi-function Controller           |                                                                            |                                   | ANGLES DEC<br>±.5"                                             |
|                | Serial                      | None                                |                                                                            |                                   | MATERIAL:                                                      |
|                | Ethernet                    | None                                |                                                                            |                                   |                                                                |
|                | Protocols                   | None                                |                                                                            |                                   | FINISH:                                                        |