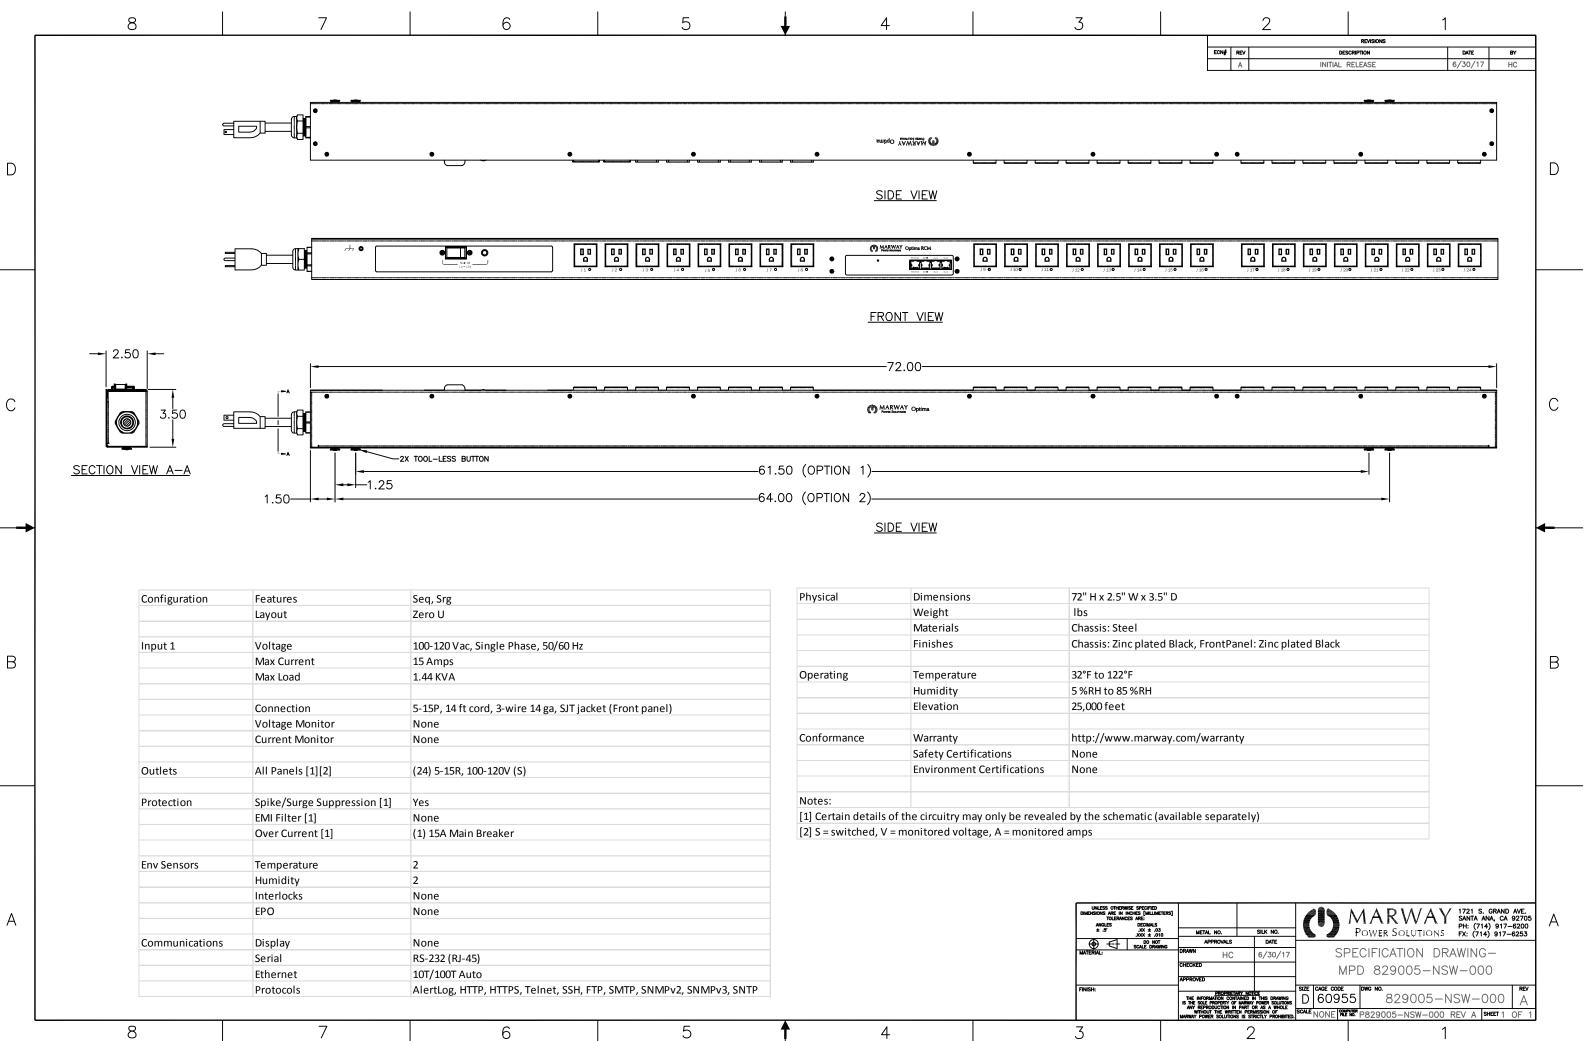

| Configuration  | Features                    | Seq, Srg                                                            | Physical                                 | Dimensions     |
|----------------|-----------------------------|---------------------------------------------------------------------|------------------------------------------|----------------|
|                | Layout                      | Zero U                                                              |                                          | Weight         |
|                |                             |                                                                     |                                          | Materials      |
| Input 1        | Voltage                     | 100-120 Vac, Single Phase, 50/60 Hz                                 |                                          | Finishes       |
|                | Max Current                 | 15 Amps                                                             |                                          |                |
|                | Max Load                    | 1.44 KVA                                                            | Operating                                | Temperature    |
|                |                             |                                                                     |                                          | Humidity       |
|                | Connection                  | 5-15P, 14 ft cord, 3-wire 14 ga, SJT jacket (Front panel)           |                                          | Elevation      |
|                | Voltage Monitor             | None                                                                |                                          |                |
|                | Current Monitor             | None                                                                | Conformance                              | Warranty       |
|                |                             |                                                                     |                                          | Safety Certifi |
| Outlets        | All Panels [1][2]           | (24) 5-15R, 100-120V (S)                                            |                                          | Environment    |
| Protection     | Spike/Surge Suppression [1] | Yes                                                                 | Notes:                                   |                |
|                | EMI Filter [1]              | None                                                                | [1] Certain details of the circuitry may |                |
|                | Over Current [1]            | (1) 15A Main Breaker                                                | [2] S = switched, V = monitored voltage  |                |
| Env Sensors    | Temperature                 | 2                                                                   |                                          |                |
|                | Humidity                    | 2                                                                   |                                          |                |
|                | Interlocks                  | None                                                                |                                          |                |
|                | EPO                         | None                                                                |                                          |                |
| Communications | Display                     | None                                                                |                                          |                |
|                | Serial                      | RS-232 (RJ-45)                                                      |                                          |                |
|                | Ethernet                    | 10T/100T Auto                                                       |                                          |                |
|                | Protocols                   | AlertLog, HTTP, HTTPS, Telnet, SSH, FTP, SMTP, SNMPv2, SNMPv3, SNTP |                                          |                |

| Physical                  | Dimensions                        | 72" H x 2.5" W x 3.5" D   |
|---------------------------|-----------------------------------|---------------------------|
|                           | Weight                            | lbs                       |
|                           | Materials                         | Chassis: Steel            |
|                           | Finishes                          | Chassis: Zinc plated Blac |
|                           |                                   |                           |
| Operating                 | Temperature                       | 32°F to 122°F             |
|                           | Humidity                          | 5 %RH to 85 %RH           |
|                           | Elevation                         | 25,000 feet               |
|                           |                                   |                           |
| Conformance               | Warranty                          | http://www.marway.co      |
|                           | Safety Certifications             | None                      |
|                           | Environment Certifications        | None                      |
|                           |                                   |                           |
| Notes:                    |                                   |                           |
| [1] Certain details of th | ne circuitry may only be revealed | by the schematic (availa  |
| [2] S = switched V = m    | onitored voltage. A = monitored   | amps                      |