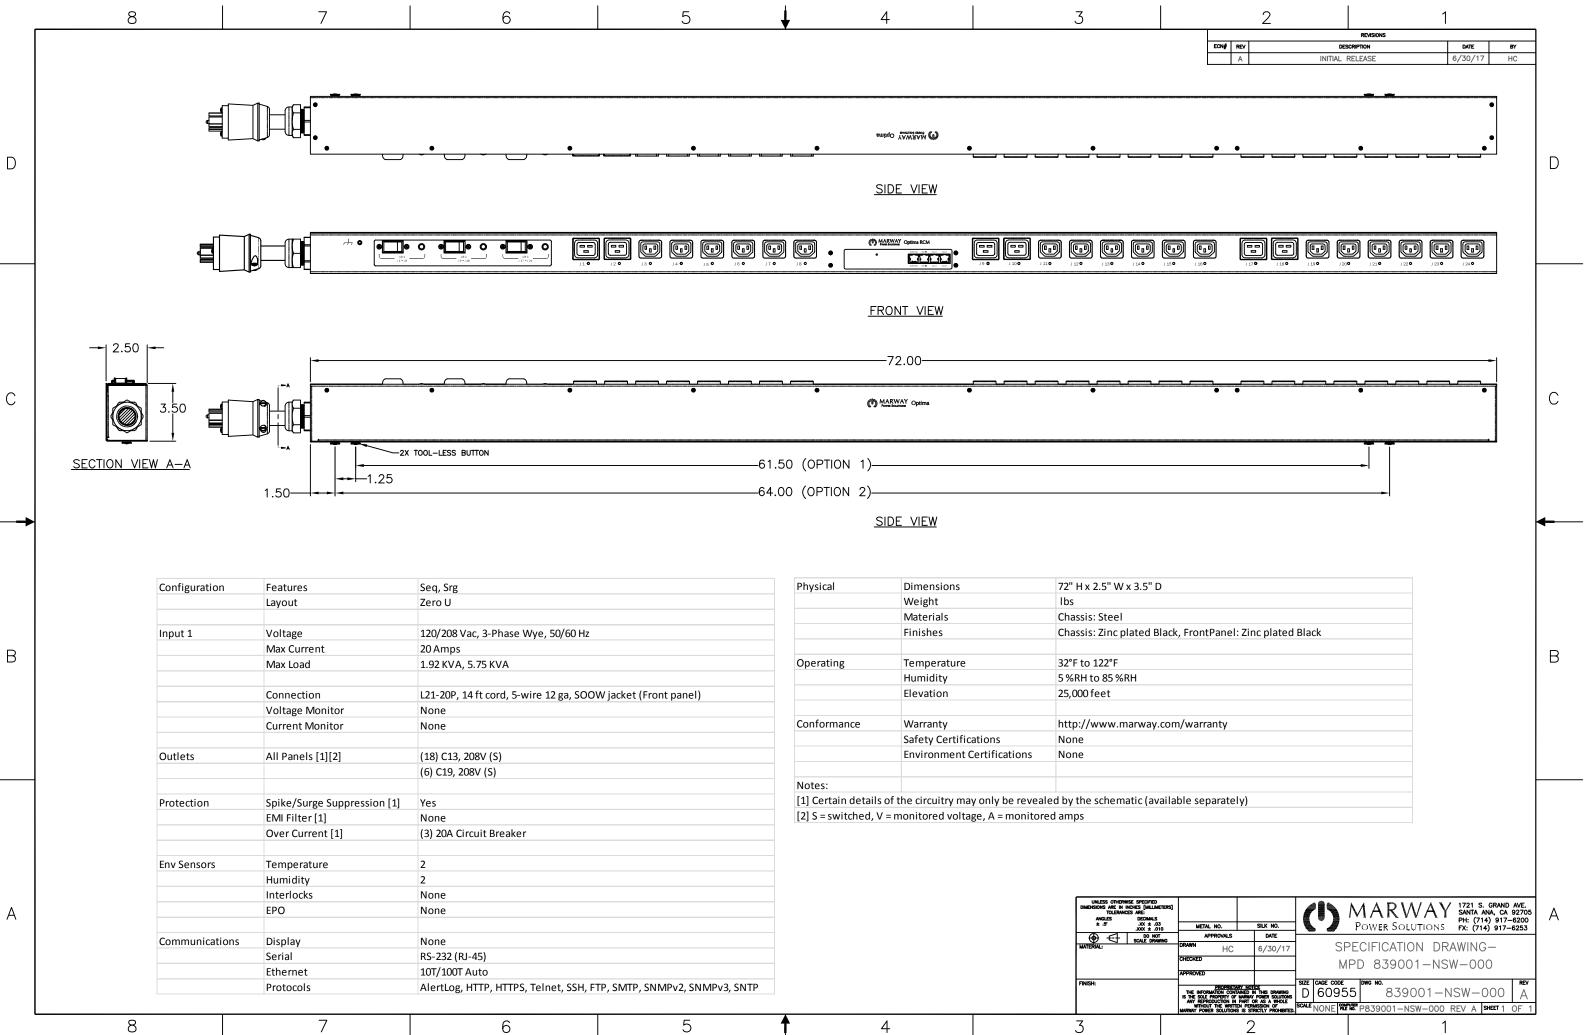

| Configuration  | Features                    | Seq, Srg                                                            | Physical                                                                              | Dimensions                        | 72" H x 2.5" W x 3.5" D                                                                                               |
|----------------|-----------------------------|---------------------------------------------------------------------|---------------------------------------------------------------------------------------|-----------------------------------|-----------------------------------------------------------------------------------------------------------------------|
|                | Layout                      | Zero U                                                              |                                                                                       | Weight                            | lbs                                                                                                                   |
|                |                             |                                                                     |                                                                                       | Materials                         | Chassis: Steel                                                                                                        |
| Input 1        | Voltage                     | 120/208 Vac, 3-Phase Wye, 50/60 Hz                                  |                                                                                       | Finishes                          | Chassis: Zinc plated Black,                                                                                           |
|                | Max Current                 | 20 Amps                                                             |                                                                                       |                                   |                                                                                                                       |
|                | Max Load                    | 1.92 KVA, 5.75 KVA                                                  | Operating                                                                             | Temperature                       | 32°F to 122°F                                                                                                         |
|                |                             |                                                                     |                                                                                       | Humidity                          | 5 %RH to 85 %RH                                                                                                       |
|                | Connection                  | L21-20P, 14 ft cord, 5-wire 12 ga, SOOW jacket (Front panel)        |                                                                                       | Elevation                         | 25,000 feet                                                                                                           |
|                | Voltage Monitor             | None                                                                |                                                                                       |                                   |                                                                                                                       |
|                | Current Monitor             | None                                                                | Conformance                                                                           | Warranty                          | http://www.marway.com/                                                                                                |
|                |                             |                                                                     |                                                                                       | Safety Certifications             | None                                                                                                                  |
| Outlets        | All Panels [1][2]           | (18) C13, 208V (S)                                                  |                                                                                       | <b>Environment Certifications</b> | None                                                                                                                  |
|                |                             | (6) C19, 208V (S)                                                   |                                                                                       |                                   |                                                                                                                       |
|                |                             |                                                                     | Notes:                                                                                |                                   |                                                                                                                       |
| Protection     | Spike/Surge Suppression [1] | Yes                                                                 | [1] Certain details of the circuitry may only be revealed by the schematic (available |                                   |                                                                                                                       |
|                | EMI Filter [1]              | None                                                                | [2] S = switched, V = monitored voltage, A = monitored amps                           |                                   |                                                                                                                       |
|                | Over Current [1]            | (3) 20A Circuit Breaker                                             |                                                                                       |                                   |                                                                                                                       |
| Env Sensors    | Temperature                 | 2                                                                   |                                                                                       |                                   |                                                                                                                       |
|                | Humidity                    | 2                                                                   |                                                                                       |                                   |                                                                                                                       |
|                | Interlocks                  | None                                                                |                                                                                       |                                   |                                                                                                                       |
|                | EPO                         | None                                                                |                                                                                       |                                   | UNLESS OTHERWISE SPECIFIED<br>DIMENSIONS AME IN INCRESS<br>TOLERWICES ARE:<br>ANOLES<br>± .5" JOX ± .03<br>JOX ± .010 |
| Communications | Display                     | None                                                                |                                                                                       |                                   | DO NOT<br>MATERIAL:                                                                                                   |
|                | Serial                      | RS-232 (RJ-45)                                                      |                                                                                       |                                   |                                                                                                                       |
|                | Ethernet                    | 10T/100T Auto                                                       |                                                                                       |                                   |                                                                                                                       |
|                | Protocols                   | AlertLog, HTTP, HTTPS, Telnet, SSH, FTP, SMTP, SNMPv2, SNMPv3, SNTP |                                                                                       |                                   | FINISH:                                                                                                               |