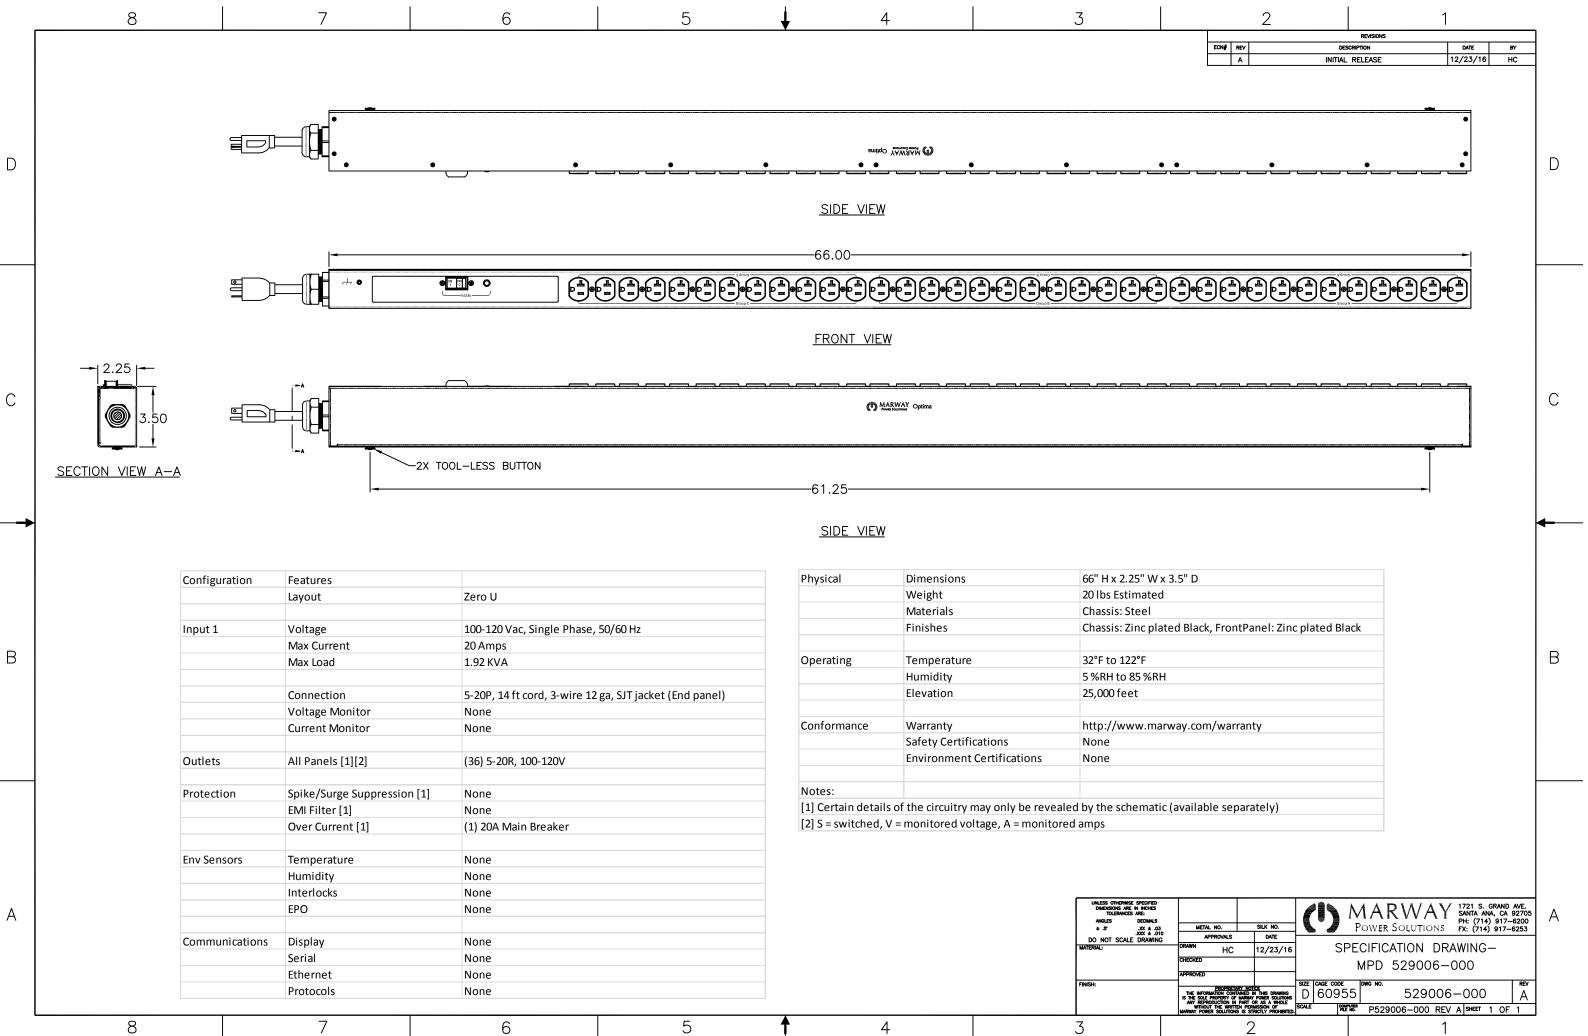

| Configuration  | Features                    |                                                         |  |
|----------------|-----------------------------|---------------------------------------------------------|--|
|                | Layout                      | Zero U                                                  |  |
| Input 1        | Voltage                     | 100-120 Vac, Single Phase, 50/60 Hz                     |  |
|                | Max Current                 | 20 Amps                                                 |  |
|                | Max Load                    | 1.92 KVA                                                |  |
|                | Connection                  | 5-20P, 14 ft cord, 3-wire 12 ga, SJT jacket (End panel) |  |
|                | Voltage Monitor             | None                                                    |  |
|                | Current Monitor             | None                                                    |  |
| Outlets        | All Panels [1][2]           | (36) 5-20R, 100-120V                                    |  |
| Protection     | Spike/Surge Suppression [1] | None                                                    |  |
|                | EMI Filter [1]              | None                                                    |  |
|                | Over Current [1]            | (1) 20A Main Breaker                                    |  |
| Env Sensors    | Temperature                 | None                                                    |  |
|                | Humidity                    | None                                                    |  |
|                | Interlocks                  | None                                                    |  |
|                | EPO                         | None                                                    |  |
| Communications | Display                     | None                                                    |  |
|                | Serial                      | None                                                    |  |
|                | Ethernet                    | None                                                    |  |
|                | Protocols                   | None                                                    |  |

| Physical           | Dimensions                           | 66" H x 2.25" W x 3.5    |
|--------------------|--------------------------------------|--------------------------|
|                    | Weight                               | 20 lbs Estimated         |
|                    | Materials                            | Chassis: Steel           |
|                    | Finishes                             | Chassis: Zinc plated     |
| Operating          | Temperature                          | 32°F to 122°F            |
|                    | Humidity                             | 5 %RH to 85 %RH          |
|                    | Elevation                            | 25,000 feet              |
| Conformance        | Warranty                             | http://www.marwa         |
|                    | Safety Certifications                | None                     |
|                    | Environment Certifications           | None                     |
| Notes:             |                                      |                          |
| [1] Certain detail | s of the circuitry may only be revea | aled by the schematic (a |
| [2] S = switched   | V = monitored voltage A = monitor    | red amns                 |