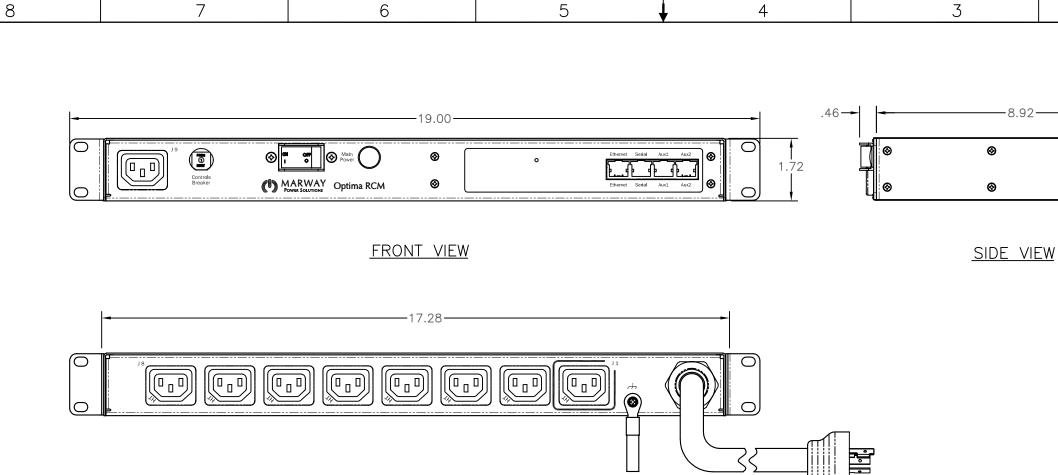

## <u>REAR VIEW</u>

6

| Configuration  | Features                    | Seq, Srg                                                            | Physical                                                                        | Dimensions                        | 1 U x 19" W x 9" D                                                                                                          |
|----------------|-----------------------------|---------------------------------------------------------------------|---------------------------------------------------------------------------------|-----------------------------------|-----------------------------------------------------------------------------------------------------------------------------|
|                | Layout                      | 1U                                                                  |                                                                                 | Weight                            | lbs                                                                                                                         |
|                |                             |                                                                     |                                                                                 | Materials                         | Chassis: Steel                                                                                                              |
| Input 1        | Voltage                     | 200-240 Vac, Single Phase, 50/60 Hz                                 |                                                                                 | Finishes                          | Chassis: Zinc plated I                                                                                                      |
|                | Max Current                 | 30 Amps                                                             |                                                                                 |                                   |                                                                                                                             |
|                | Max Load                    | 5.76 KVA                                                            | Operating                                                                       | Temperature                       | 32°F to 122°F                                                                                                               |
|                |                             |                                                                     |                                                                                 | Humidity                          | 5 %RH to 85 %RH                                                                                                             |
|                | Connection                  | L6-30P, 9 ft cord, 3-wire 10 ga, SJT jacket (Rear panel)            |                                                                                 | Elevation                         | 25,000 feet                                                                                                                 |
|                | Voltage Monitor             | None                                                                |                                                                                 |                                   |                                                                                                                             |
|                | Current Monitor             | None                                                                | Conformance                                                                     | Warranty                          | http://www.marway                                                                                                           |
|                |                             |                                                                     |                                                                                 | Safety Certifications             | None                                                                                                                        |
| Outlets        | All Panels [1][2]           | (1) C13, 200-240V                                                   |                                                                                 | <b>Environment Certifications</b> | None                                                                                                                        |
|                |                             | (8) C13, 200-240V (S)                                               |                                                                                 |                                   |                                                                                                                             |
|                |                             |                                                                     | Notes:                                                                          |                                   |                                                                                                                             |
| Protection     | Spike/Surge Suppression [1] | Yes                                                                 | [1] Certain details of the circuitry may only be revealed by the schematic (ava |                                   |                                                                                                                             |
|                | EMI Filter [1]              | None                                                                | [2] S = switched, V = monitored voltage, A = monitored amps                     |                                   |                                                                                                                             |
|                | Over Current [1]            | (2) 15A Circuit Breaker                                             |                                                                                 |                                   |                                                                                                                             |
| Env Sensors    | Temperature                 | 2                                                                   |                                                                                 |                                   |                                                                                                                             |
|                | Humidity                    | 2                                                                   |                                                                                 |                                   |                                                                                                                             |
|                | Interlocks                  | None                                                                |                                                                                 |                                   |                                                                                                                             |
|                | EPO                         | None                                                                |                                                                                 |                                   | UNLESS OTHERWISE SPECIFIED<br>DIMENSIONS ARE IN INCHES [MILLIMETERS]<br>TOLERWICES ARE:<br>ANGLES DECIMALS<br>±.5° JOX ±.03 |
| Communications | Display                     | None                                                                |                                                                                 |                                   | ANGLES DECIMALS<br>± .5' .XX ± .03<br>.XX ± .010<br>                                                                        |
|                | Serial                      | RS-232 (RJ-45)                                                      |                                                                                 |                                   | MATERIAL:                                                                                                                   |
|                | Ethernet                    | 10T/100T Auto                                                       |                                                                                 |                                   |                                                                                                                             |
|                | Protocols                   | HTTP, HTTPS, Telnet, SSH, FTP, SMTP, SNMPv2, SNMPv3, SNTP, AlertLog |                                                                                 |                                   | FINISH:                                                                                                                     |