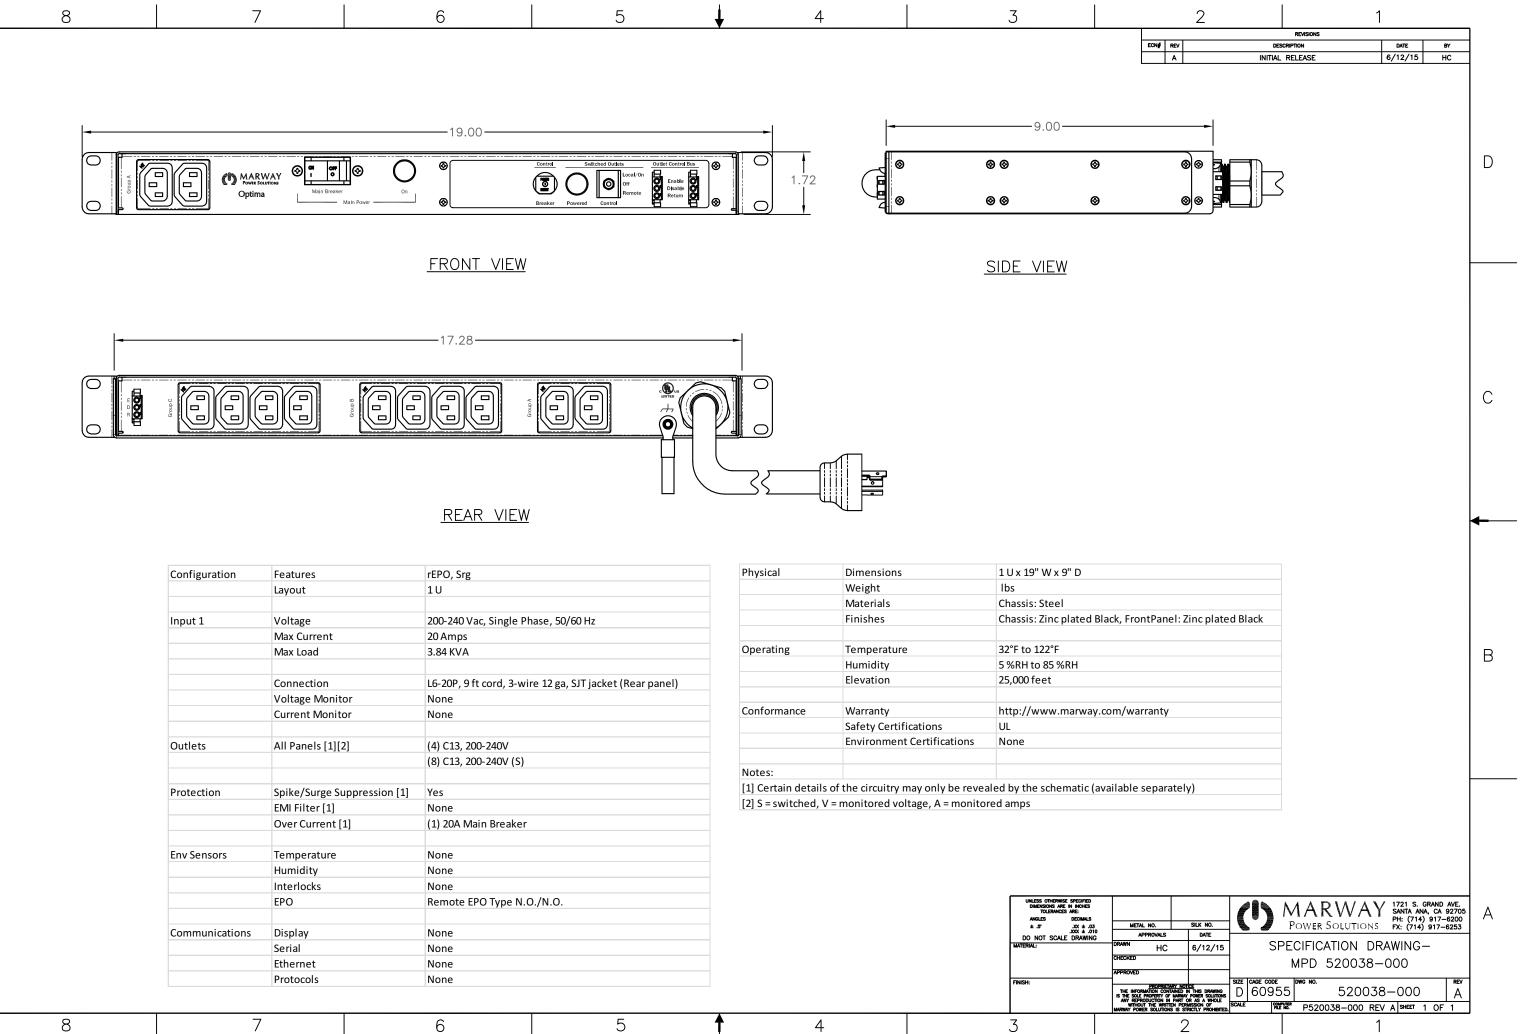

| Configuration  | Features                    | rEPO, Srg                                                |
|----------------|-----------------------------|----------------------------------------------------------|
|                | Layout                      | 1U                                                       |
|                |                             |                                                          |
| Input 1        | Voltage                     | 200-240 Vac, Single Phase, 50/60 Hz                      |
|                | Max Current                 | 20 Amps                                                  |
|                | Max Load                    | 3.84 KVA                                                 |
|                | Connection                  | L6-20P, 9 ft cord, 3-wire 12 ga, SJT jacket (Rear panel) |
|                | Voltage Monitor             | None                                                     |
|                | Current Monitor             | None                                                     |
| Outlets        | All Panels [1][2]           | (4) C13, 200-240V                                        |
|                |                             | (8) C13, 200-240V (S)                                    |
| Protection     | Spike/Surge Suppression [1] | Yes                                                      |
|                | EMI Filter [1]              | None                                                     |
|                | Over Current [1]            | (1) 20A Main Breaker                                     |
| Env Sensors    | Temperature                 | None                                                     |
|                | Humidity                    | None                                                     |
|                | Interlocks                  | None                                                     |
|                | EPO                         | Remote EPO Type N.O./N.O.                                |
| Communications | Display                     | None                                                     |
|                | Serial                      | None                                                     |
|                | Ethernet                    | None                                                     |
|                | Protocols                   | None                                                     |

D

С

В

А

| Physical            | Dimensions                          | 1 U x 19" W x 9" D           |
|---------------------|-------------------------------------|------------------------------|
|                     | Weight                              | lbs                          |
|                     | Materials                           | Chassis: Steel               |
|                     | Finishes                            | Chassis: Zinc plated Black   |
|                     |                                     |                              |
| Operating           | Temperature                         | 32°F to 122°F                |
|                     | Humidity                            | 5 %RH to 85 %RH              |
|                     | Elevation                           | 25,000 feet                  |
|                     |                                     |                              |
| Conformance         | Warranty                            | http://www.marway.con        |
|                     | Safety Certifications               | UL                           |
|                     | <b>Environment Certifications</b>   | None                         |
|                     |                                     |                              |
| Notes:              |                                     |                              |
| [1] Certain details | s of the circuitry may only be reve | aled by the schematic (avail |