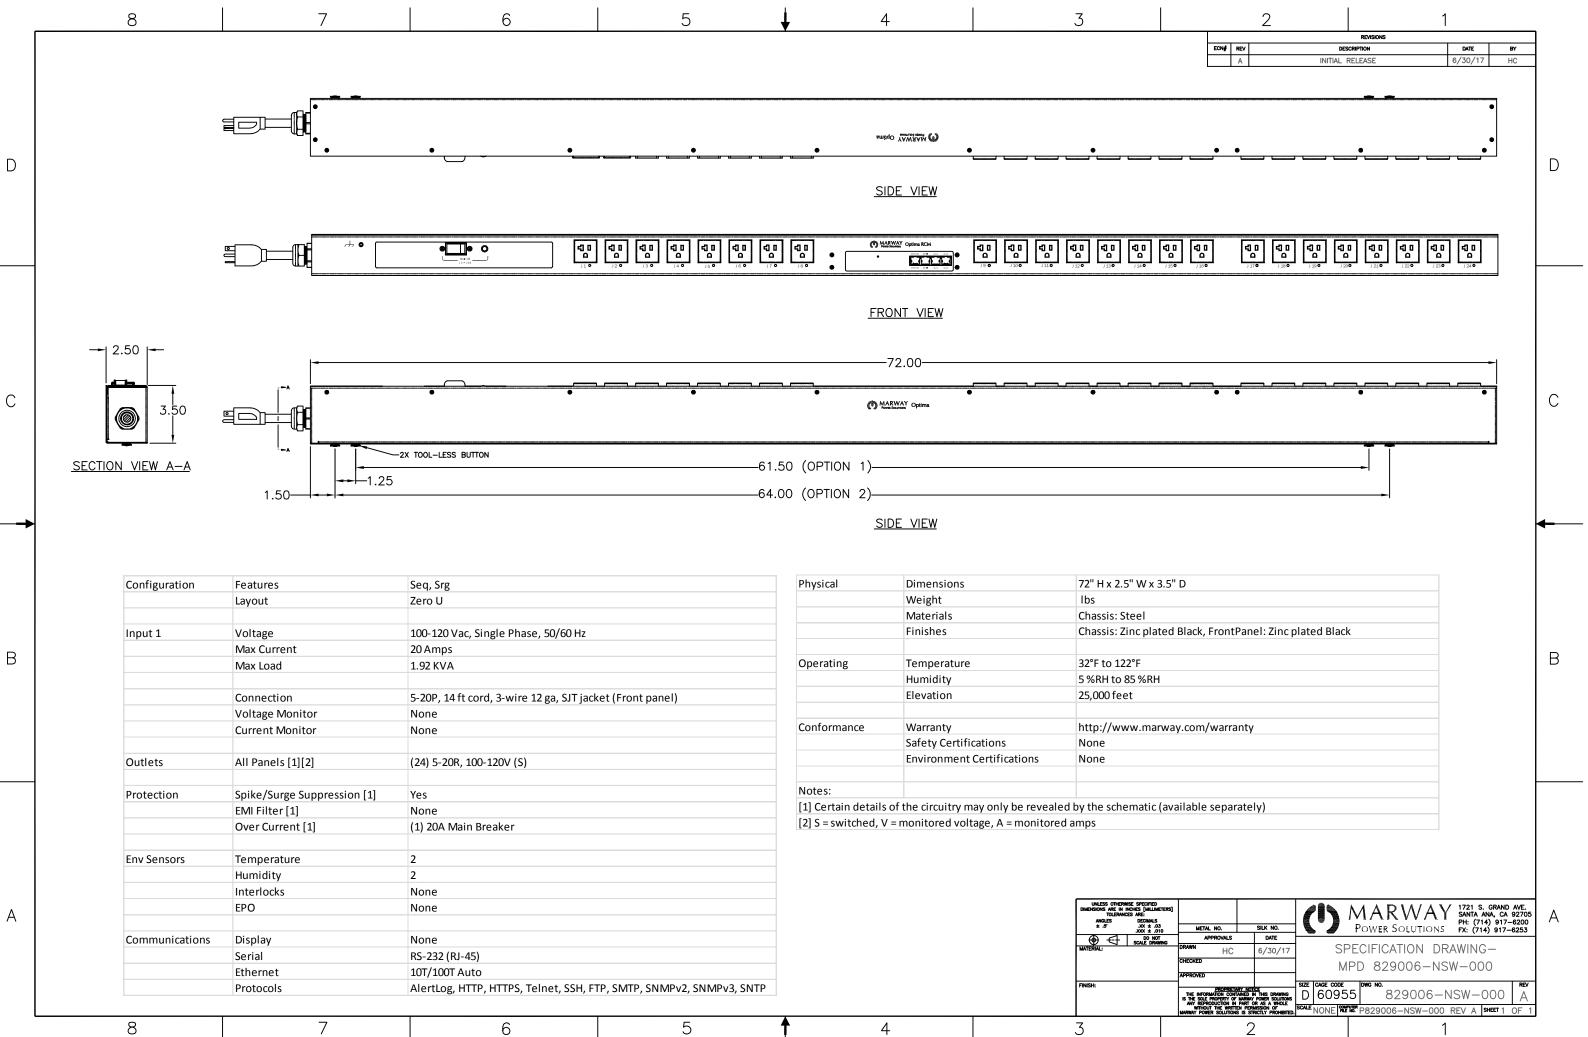

| Configuration  | Features                    | Seq, Srg                                                            | Physical                                                                           | Dimensions                 | 72" H x 2.5" W x 3.5" D                                                                                                    |
|----------------|-----------------------------|---------------------------------------------------------------------|------------------------------------------------------------------------------------|----------------------------|----------------------------------------------------------------------------------------------------------------------------|
|                | Layout                      | Zero U                                                              |                                                                                    | Weight                     | lbs                                                                                                                        |
|                |                             |                                                                     |                                                                                    | Materials                  | Chassis: Steel                                                                                                             |
| Input 1        | Voltage                     | 100-120 Vac, Single Phase, 50/60 Hz                                 |                                                                                    | Finishes                   | Chassis: Zinc plated Bla                                                                                                   |
|                | Max Current                 | 20 Amps                                                             |                                                                                    |                            |                                                                                                                            |
|                | Max Load                    | 1.92 KVA                                                            | Operating                                                                          | Temperature                | 32°F to 122°F                                                                                                              |
|                |                             |                                                                     |                                                                                    | Humidity                   | 5 %RH to 85 %RH                                                                                                            |
|                | Connection                  | 5-20P, 14 ft cord, 3-wire 12 ga, SJT jacket (Front panel)           |                                                                                    | Elevation                  | 25,000 feet                                                                                                                |
|                | Voltage Monitor             | None                                                                |                                                                                    |                            |                                                                                                                            |
|                | Current Monitor             | None                                                                | Conformance                                                                        | Warranty                   | http://www.marway.c                                                                                                        |
|                |                             |                                                                     |                                                                                    | Safety Certifications      | None                                                                                                                       |
| Outlets        | All Panels [1][2]           | (24) 5-20R, 100-120V (S)                                            |                                                                                    | Environment Certifications | None                                                                                                                       |
| Protection     | Spike/Surge Suppression [1] | Yes                                                                 | Notes:                                                                             |                            |                                                                                                                            |
|                | EMI Filter [1]              | None                                                                | [1] Certain details of the circuitry may only be revealed by the schematic (availa |                            |                                                                                                                            |
|                | Over Current [1]            | (1) 20A Main Breaker                                                | [2] S = switched, V = monitored voltage, A = monitored amps                        |                            |                                                                                                                            |
| Env Sensors    | Temperature                 | 2                                                                   |                                                                                    |                            |                                                                                                                            |
|                | Humidity                    | 2                                                                   |                                                                                    |                            |                                                                                                                            |
|                | Interlocks                  | None                                                                |                                                                                    |                            |                                                                                                                            |
|                | EPO                         | None                                                                |                                                                                    |                            | UNLESS OTHERWISE SPECIFIED<br>DIMERSIONS ARE IN INCHES [UNLINETERS]<br>TO LEPANCES ARE<br>ANOLES DECIMALS<br>±.5' JOK ±.03 |
| Communications | Display                     | None                                                                |                                                                                    |                            | ANGLES DECIMALS<br>±.5' JXX ±.03<br>JXX ±.010<br>DO NOT<br>SCALE DRAWING<br>MATERIAL: DRA                                  |
|                | Serial                      | RS-232 (RJ-45)                                                      |                                                                                    |                            | MATERIAL:                                                                                                                  |
|                | Ethernet                    | 10T/100T Auto                                                       |                                                                                    |                            | APF                                                                                                                        |
|                | Protocols                   | AlertLog, HTTP, HTTPS, Telnet, SSH, FTP, SMTP, SNMPv2, SNMPv3, SNTP |                                                                                    |                            | FINISH:                                                                                                                    |