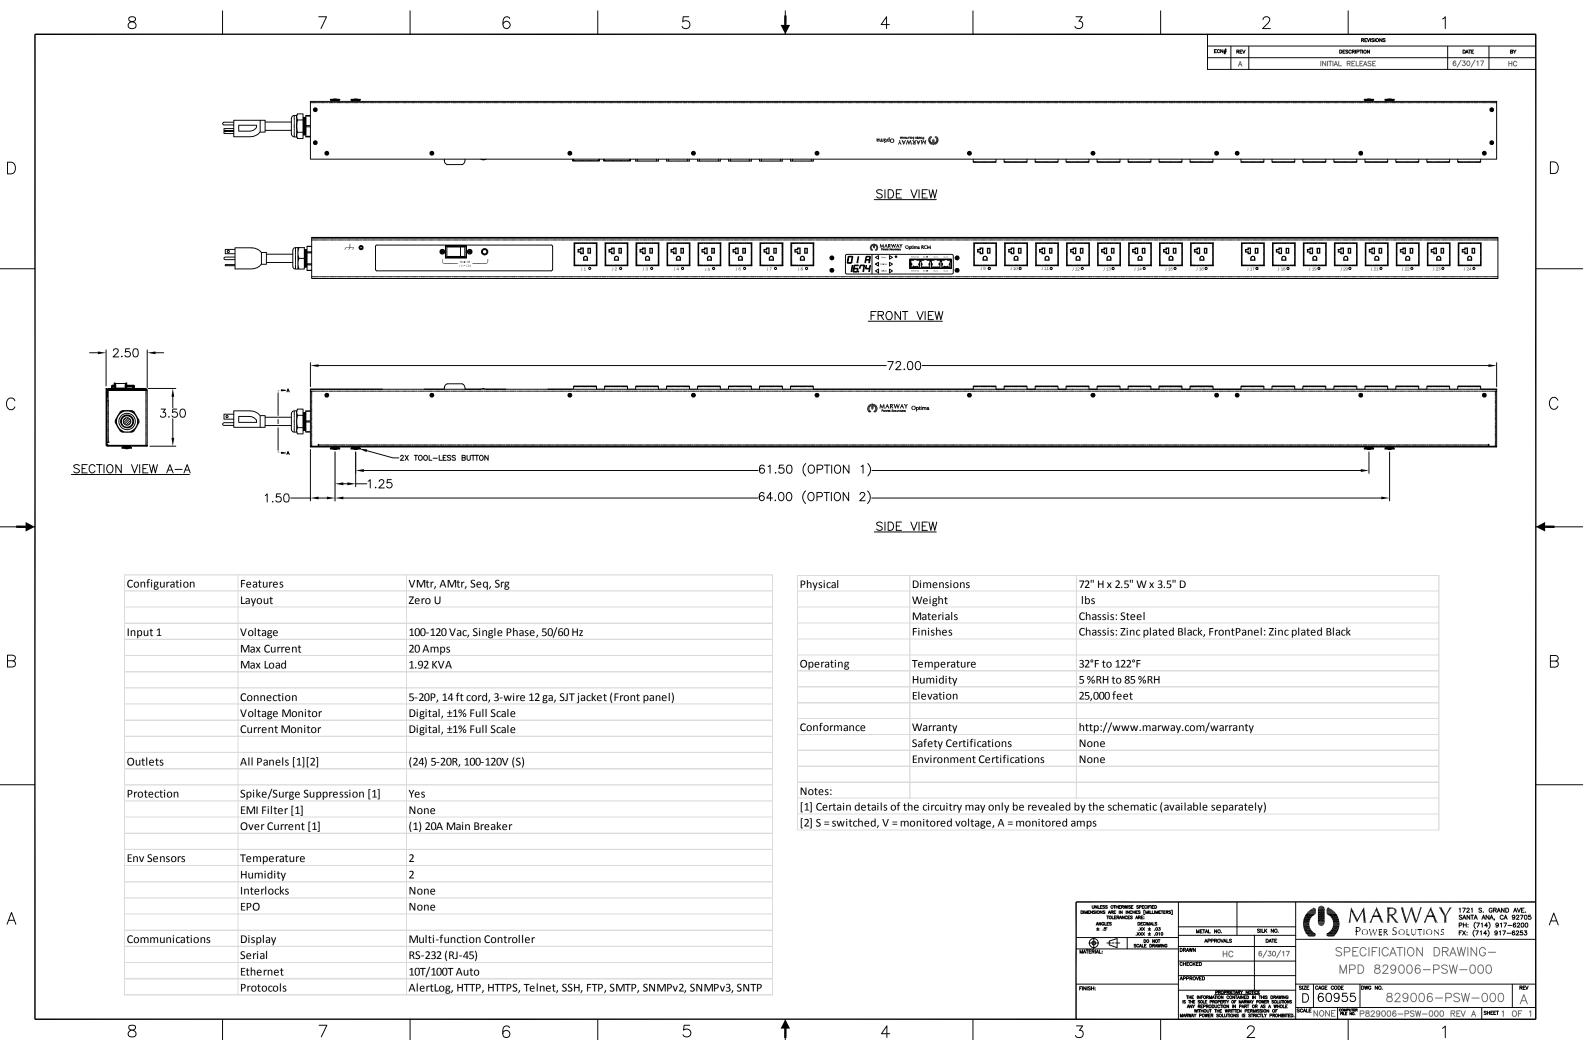

| Configuration  | Features                    | VMtr, AMtr, Seq, Srg                                                | Physic  |
|----------------|-----------------------------|---------------------------------------------------------------------|---------|
|                | Layout                      | Zero U                                                              |         |
| Input 1        | Voltage                     | 100-120 Vac, Single Phase, 50/60 Hz                                 |         |
|                | Max Current                 | 20 Amps                                                             |         |
|                | Max Load                    | 1.92 KVA                                                            | Opera   |
|                | Connection                  | 5-20P, 14 ft cord, 3-wire 12 ga, SJT jacket (Front panel)           |         |
|                | Voltage Monitor             | Digital, ±1% Full Scale                                             |         |
|                | Current Monitor             | Digital, ±1% Full Scale                                             | Confo   |
| Outlets        | All Panels [1][2]           | (24) 5-20R, 100-120V (S)                                            |         |
| Protection     | Spike/Surge Suppression [1] | Yes                                                                 | Notes   |
|                | EMI Filter [1]              | None                                                                | [1] Ce  |
|                | Over Current [1]            | (1) 20A Main Breaker                                                | [2] S = |
| Env Sensors    | Temperature                 | 2                                                                   |         |
|                | Humidity                    | 2                                                                   |         |
|                | Interlocks                  | None                                                                |         |
|                | EPO                         | None                                                                |         |
| Communications | Display                     | Multi-function Controller                                           |         |
|                | Serial                      | RS-232 (RJ-45)                                                      |         |
|                | Ethernet                    | 10T/100T Auto                                                       |         |
|                | Protocols                   | AlertLog, HTTP, HTTPS, Telnet, SSH, FTP, SMTP, SNMPv2, SNMPv3, SNTP |         |

| Physical            | Dimensions                            | 72" H x 2.5" W x 3.5" D   |  |
|---------------------|---------------------------------------|---------------------------|--|
|                     | Weight                                | lbs                       |  |
|                     | Materials                             | Chassis: Steel            |  |
|                     | Finishes                              | Chassis: Zinc plated B    |  |
| Operating           | Temperature                           | 32°F to 122°F             |  |
|                     | Humidity                              | 5 %RH to 85 %RH           |  |
|                     | Elevation                             | 25,000 feet               |  |
| Conformance         | Warranty                              | http://www.marway.        |  |
|                     | Safety Certifications                 | None                      |  |
|                     | Environment Certifications            | None                      |  |
| Notes:              |                                       |                           |  |
| [1] Certain details | of the circuitry may only be revealed | ed by the schematic (avai |  |