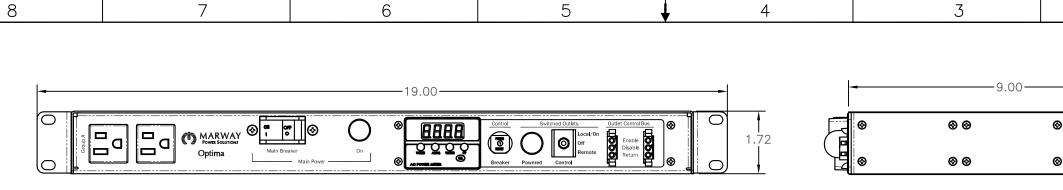

| Configuration  | Features                    | VMtr, AMtr, rEPO, Seq, EMI, Srg                          |  |
|----------------|-----------------------------|----------------------------------------------------------|--|
|                | Layout                      | 1U                                                       |  |
| Input 1        | Voltage                     | 120 Vac, Single Phase, 50/60 Hz                          |  |
|                | Max Current                 | 30 Amps                                                  |  |
|                | Max Load                    | 2.88 KVA                                                 |  |
|                | Connection                  | L5-30P, 9 ft cord, 3-wire 10 ga, SJT jacket (Rear panel) |  |
|                | Voltage Monitor             | Digital, ±1%                                             |  |
|                | Current Monitor             | Digital, ±1%                                             |  |
| Outlets        | All Panels [1][2]           | (4) 5-15R, 120V                                          |  |
|                |                             | (8) 5-15R, 120V (S)                                      |  |
| Protection     | Spike/Surge Suppression [1] | Yes                                                      |  |
|                | EMI Filter [1]              | Yes                                                      |  |
|                | Over Current [1]            | (2) 15A Circuit Breaker                                  |  |
| Env Sensors    | Temperature                 | None                                                     |  |
|                | Humidity                    | None                                                     |  |
|                | Interlocks                  | None                                                     |  |
|                | EPO                         | Remote EPO Type N.O./N.O.                                |  |
| Communications | Display                     | Multi-function Controller                                |  |
|                | Serial                      | None                                                     |  |
|                | Ethernet                    | None                                                     |  |
|                | Protocols                   | None                                                     |  |