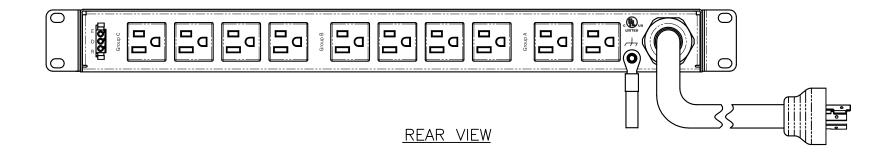

| Configuration  | Features                    | VMtr, AMtr, rEPO, Seq, EMI, Srg                          |  |
|----------------|-----------------------------|----------------------------------------------------------|--|
|                | Layout                      | 1U                                                       |  |
| Input 1        | Voltage                     | 120 Vac, Single Phase, 50/60 Hz                          |  |
|                | Max Current                 | 30 Amps                                                  |  |
|                | Max Load                    | 2.88 KVA                                                 |  |
|                | Connection                  | L5-30P, 9 ft cord, 3-wire 10 ga, SJT jacket (Rear panel) |  |
|                | Voltage Monitor             | Digital, ±1%                                             |  |
|                | Current Monitor             | Digital, ±1%                                             |  |
| Outlets        | All Panels [1][2]           | (4) 5-15R, 120V                                          |  |
|                |                             | (8) 5-15R, 120V (S)                                      |  |
| Protection     | Spike/Surge Suppression [1] | Yes                                                      |  |
|                | EMI Filter [1]              | Yes                                                      |  |
|                | Over Current [1]            | (2) 15A Circuit Breaker                                  |  |
| Env Sensors    | Temperature                 | None                                                     |  |
|                | Humidity                    | None                                                     |  |
|                | Interlocks                  | None                                                     |  |
|                | EPO                         | Remote EPO Type N.O./N.O.                                |  |
| Communications | Display                     | Multi-function Controller                                |  |
|                | Serial                      | None                                                     |  |
|                | Ethernet                    | None                                                     |  |
|                | Protocols                   | None                                                     |  |