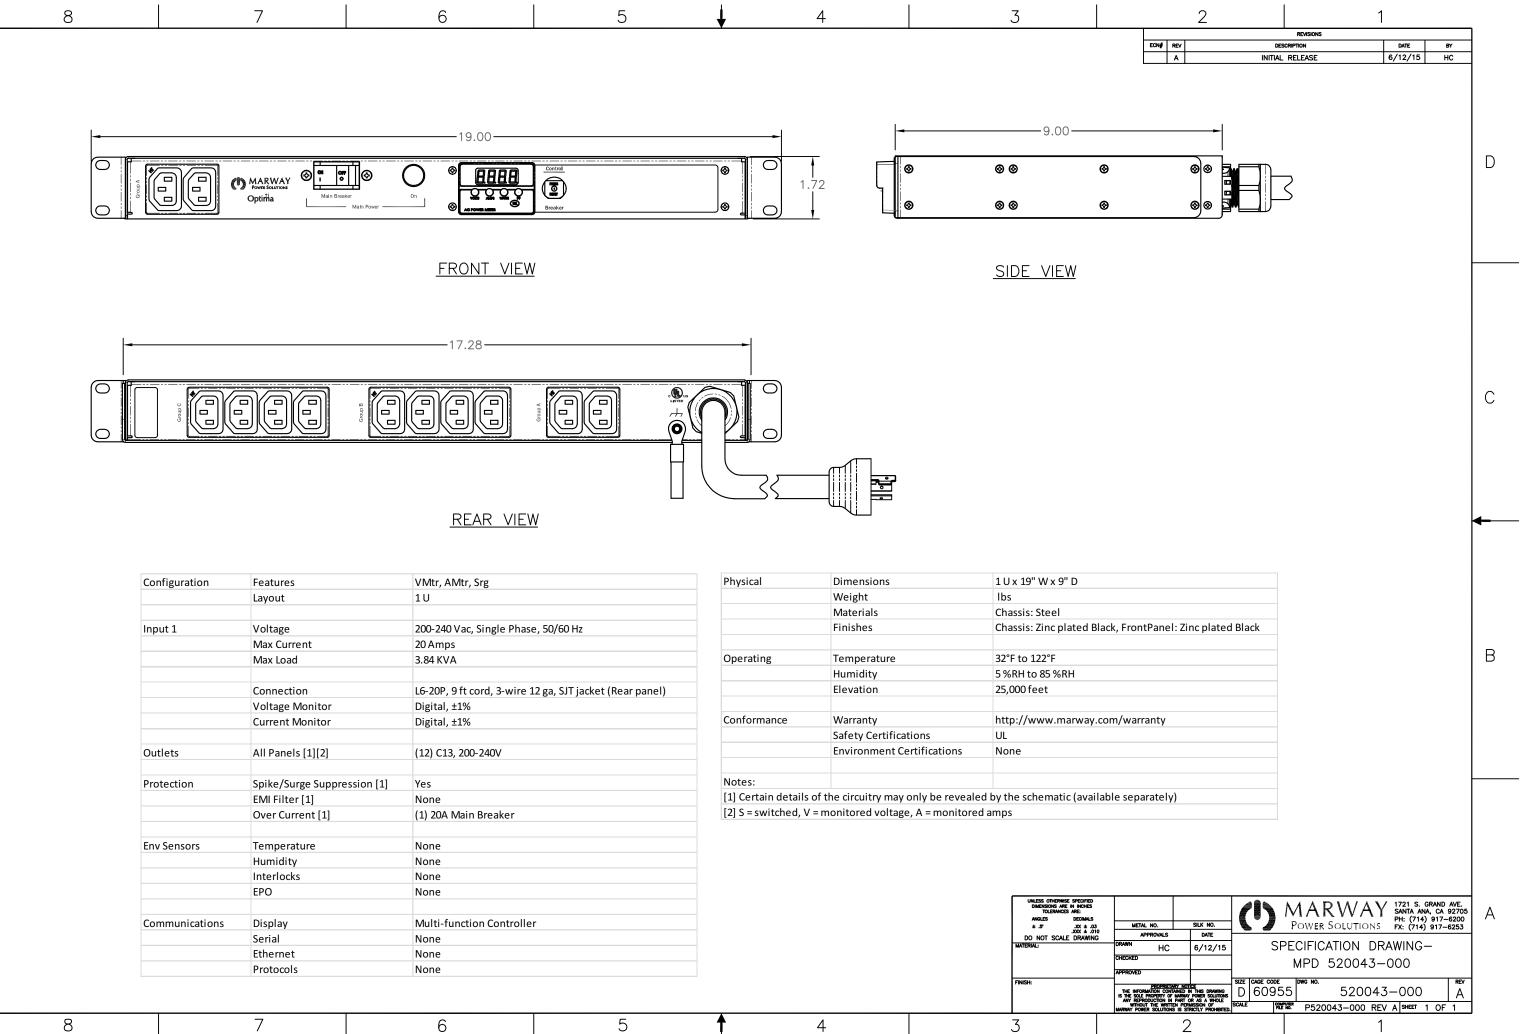

| Configuration  | Features                    | VMtr, AMtr, Srg                                          |  |
|----------------|-----------------------------|----------------------------------------------------------|--|
|                | Layout                      | 10                                                       |  |
| Input 1        | Voltage                     | 200-240 Vac, Single Phase, 50/60 Hz                      |  |
|                | Max Current                 | 20 Amps                                                  |  |
|                | Max Load                    | 3.84 KVA                                                 |  |
|                | Connection                  | L6-20P, 9 ft cord, 3-wire 12 ga, SJT jacket (Rear panel) |  |
|                | Voltage Monitor             | Digital, ±1%                                             |  |
|                | Current Monitor             | Digital, ±1%                                             |  |
| Outlets        | All Panels [1][2]           | (12) C13, 200-240V                                       |  |
| Protection     | Spike/Surge Suppression [1] | Yes                                                      |  |
|                | EMI Filter [1]              | None                                                     |  |
|                | Over Current [1]            | (1) 20A Main Breaker                                     |  |
| Env Sensors    | Temperature                 | None                                                     |  |
|                | Humidity                    | None                                                     |  |
|                | Interlocks                  | None                                                     |  |
|                | EPO                         | None                                                     |  |
| Communications | Display                     | Multi-function Controller                                |  |
|                | Serial                      | None                                                     |  |
|                | Ethernet                    | None                                                     |  |
|                | Protocols                   | None                                                     |  |

| Physical            | Dimensions                            | 1 U x 19" W x 9" D             |
|---------------------|---------------------------------------|--------------------------------|
|                     | Weight                                | lbs                            |
|                     | Materials                             | Chassis: Steel                 |
|                     | Finishes                              | Chassis: Zinc plated Black,    |
| Operating           | Tomporatura                           | 32°F to 122°F                  |
| Operating           | Temperature                           |                                |
|                     | Humidity                              | 5 %RH to 85 %RH                |
|                     | Elevation                             | 25,000 feet                    |
| Conformance         | Warranty                              | http://www.marway.com          |
|                     | Safety Certifications                 | UL                             |
|                     | Environment Certifications            | None                           |
| Notes:              |                                       |                                |
| [1] Certain details | of the circuitry may only be revealed | ed by the schematic (available |
| [2] S = switched, V | = monitored voltage, A = monitore     | d amps                         |

D

С

В

А