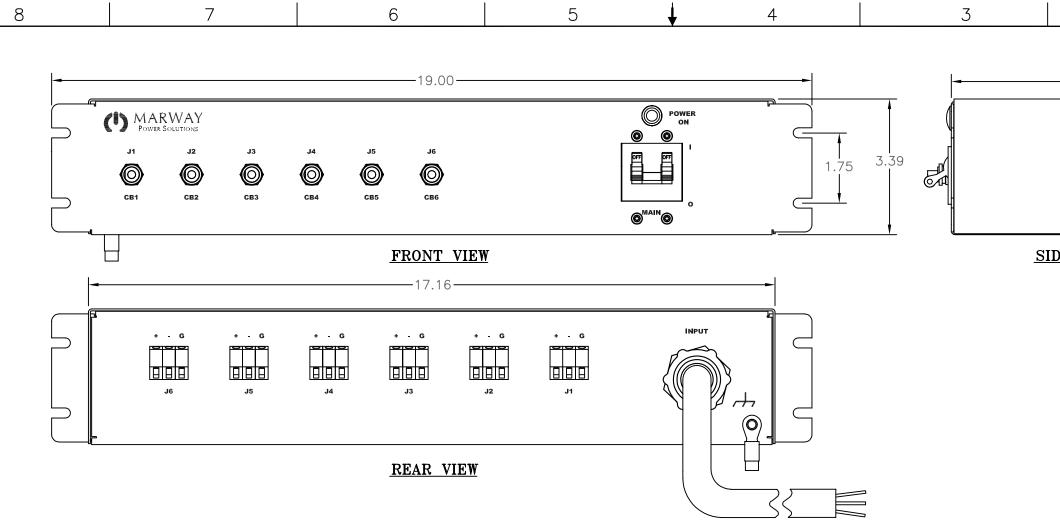

5

| Configuration  | Туре                        | Basic                                                    | Phys           |
|----------------|-----------------------------|----------------------------------------------------------|----------------|
|                | Layout                      | 2 U                                                      |                |
| Input 1        | Voltage                     | 28 VDC, , Hz                                             |                |
|                | Max Current                 | 60 Amps                                                  |                |
|                | Max Load                    |                                                          | Ope            |
|                | Connection                  | Pigtail, 10 ft cord, 3-wire 6 ga, SO jacket (Rear panel) |                |
|                | Voltage Monitor             | None                                                     |                |
|                | Current Monitor             | None                                                     |                |
|                |                             |                                                          | Cont           |
| Outlets        | All Panels [1][2]           | (6) Terminals, 28V                                       |                |
| Protection     | Spike/Surge Suppression [1] | None                                                     |                |
|                | EMI Filter [1]              | None                                                     | Note           |
|                | Over Current [1]            | (1) 60A Main Breaker                                     | [1] C          |
|                |                             | (6) 25A Circuit Breaker                                  | [1] C<br>[2] S |
| Env Sensors    | Temperature                 | None                                                     |                |
|                | Humidity                    | None                                                     |                |
|                | Interlocks                  | None                                                     |                |
|                | EPO                         | None                                                     |                |
| Communications | Display                     | None                                                     |                |
|                | Serial                      | None                                                     |                |
|                | Ethernet                    | None                                                     |                |
|                | Protocols                   | None                                                     |                |

6

| Physical    | Dimensions                 | 2 U x 19" W x 6" D     |  |
|-------------|----------------------------|------------------------|--|
|             | Weight                     | lbs                    |  |
|             | Materials                  | Chassis: Steel         |  |
|             | Finishes                   | Chassis: Zinc plated E |  |
| Operating   | Temperature                | 32°F to 122°F          |  |
|             | Humidity                   | 5 %RH to 85 %RH        |  |
|             | Elevation                  | 25,000 feet            |  |
| Conformance | Warranty                   | http://www.marway      |  |
|             | Safety Certifications      | None                   |  |
|             | Environment Certifications | None                   |  |
| Notes:      |                            |                        |  |

[1] Certain details of the circuitry may only be revealed by the schematic (available separately)[2] S = switched, V = monitored voltage, A = monitored amps

4

UNLESS OTHERWAGE SPECIFICD DIMENSIONS AFF UN NOTES TOLERWAGES AFF: ANGLES 3, 2000 AFF: 3, 2000 AFF: DO NOT SCALE DRAWING MATERIAL: FINISH: