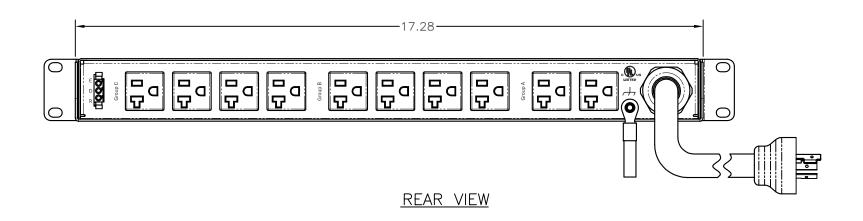

UNLESS OTHERWISE SPECIFIED DIMENSIONS ARE IN INCHES TOLENANCES ARE: ANGLES DECIMALS ±.5' JXX ±.03 DO NOT SCALE DRAWING

UL None

3

4

3

6

| Configuration  | Features                    | rEPO, EMI, Srg                                           | Physical            | Dimensions                            | 1 U x         |
|----------------|-----------------------------|----------------------------------------------------------|---------------------|---------------------------------------|---------------|
|                | Layout                      | 1U                                                       |                     | Weight                                | lbs           |
|                |                             |                                                          |                     | Materials                             | Chas          |
| Input 1        | Voltage                     | 120 Vac, Single Phase, 50/60 Hz                          |                     | Finishes                              | Chas          |
|                | Max Current                 | 20 Amps                                                  |                     |                                       |               |
|                | Max Load                    | 1.92 KVA                                                 | Operating           | Temperature                           | 32°F          |
|                |                             |                                                          |                     | Humidity                              | 5 %R          |
|                | Connection                  | L5-20P, 9 ft cord, 3-wire 12 ga, SJT jacket (Rear panel) |                     | Elevation                             | 25,00         |
|                | Voltage Monitor             | None                                                     |                     |                                       |               |
|                | Current Monitor             | None                                                     | Conformance         | Warranty                              | http:         |
|                |                             |                                                          |                     | Safety Certifications                 | UL            |
| Outlets        | All Panels [1][2]           | (4) 5-20R, 120V                                          |                     | <b>Environment Certifications</b>     | None          |
|                |                             | (8) 5-20R, 120V (S)                                      |                     |                                       |               |
|                |                             |                                                          | Notes:              |                                       |               |
| Protection     | Spike/Surge Suppression [1] | Yes                                                      | [1] Certain details | of the circuitry may only be revealed | d by the      |
|                | EMI Filter [1]              | Yes                                                      | [2] S = switched, V | = monitored voltage, A = monitored    | lamps         |
|                | Over Current [1]            | (1) 20A Main Breaker                                     | -                   |                                       |               |
| Env Sensors    | Temperature                 | None                                                     | -                   |                                       |               |
|                | Humidity                    | None                                                     |                     |                                       |               |
|                | Interlocks                  | None                                                     |                     |                                       |               |
|                | EPO                         | Remote EPO Type N.O./N.O.                                |                     |                                       | UNL           |
| Communications | Display                     | None                                                     | -                   |                                       |               |
|                | Serial                      | None                                                     |                     |                                       | DO<br>MATERIA |
|                | Ethernet                    | None                                                     |                     |                                       |               |
|                | Ethemet                     | None                                                     |                     |                                       |               |