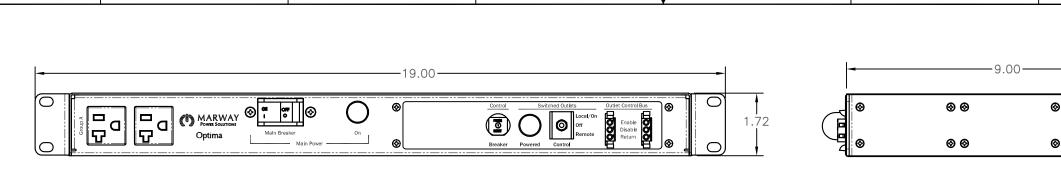

## FRONT VIEW

6

7

SIDE VIEW

1 U x 19" W x 9" D

Chassis: Steel

32°F to 122°F

5 %RH to 85 %RH 25,000 feet

UNLESS OTHERWISE SPECIFIED DIMENSIONS ARE IN INCHES TOLENANCES ARE: ANGLES DECIMALS ±.5' JXX ±.03 DO NOT SCALE DRAWING

UL None

3

4

3

6

| Configuration  | Features                    | rEPO, EMI, Srg                                           | Physical            | Dimensions                            | 1 U x         |
|----------------|-----------------------------|----------------------------------------------------------|---------------------|---------------------------------------|---------------|
|                | Layout                      | 1U                                                       |                     | Weight                                | lbs           |
|                |                             |                                                          |                     | Materials                             | Chas          |
| Input 1        | Voltage                     | 120 Vac, Single Phase, 50/60 Hz                          |                     | Finishes                              | Chas          |
|                | Max Current                 | 20 Amps                                                  |                     |                                       |               |
|                | Max Load                    | 1.92 KVA                                                 | Operating           | Temperature                           | 32°F          |
|                |                             |                                                          |                     | Humidity                              | 5 %R          |
|                | Connection                  | L5-20P, 9 ft cord, 3-wire 12 ga, SJT jacket (Rear panel) |                     | Elevation                             | 25,00         |
|                | Voltage Monitor             | None                                                     |                     |                                       |               |
|                | Current Monitor             | None                                                     | Conformance         | Warranty                              | http:         |
|                |                             |                                                          |                     | Safety Certifications                 | UL            |
| Outlets        | All Panels [1][2]           | (4) 5-20R, 120V                                          |                     | <b>Environment Certifications</b>     | None          |
|                |                             | (8) 5-20R, 120V (S)                                      |                     |                                       |               |
|                |                             |                                                          | Notes:              |                                       |               |
| Protection     | Spike/Surge Suppression [1] | Yes                                                      | [1] Certain details | of the circuitry may only be revealed | d by the      |
|                | EMI Filter [1]              | Yes                                                      | [2] S = switched, V | = monitored voltage, A = monitored    | lamps         |
|                | Over Current [1]            | (1) 20A Main Breaker                                     | -                   |                                       |               |
| Env Sensors    | Temperature                 | None                                                     | -                   |                                       |               |
|                | Humidity                    | None                                                     |                     |                                       |               |
|                | Interlocks                  | None                                                     |                     |                                       |               |
|                | EPO                         | Remote EPO Type N.O./N.O.                                |                     |                                       | UNL           |
| Communications | Display                     | None                                                     | -                   |                                       |               |
|                | Serial                      | None                                                     |                     |                                       | DO<br>MATERIA |
|                | Ethernet                    | None                                                     |                     |                                       |               |
|                | Ethemet                     | None                                                     |                     |                                       |               |