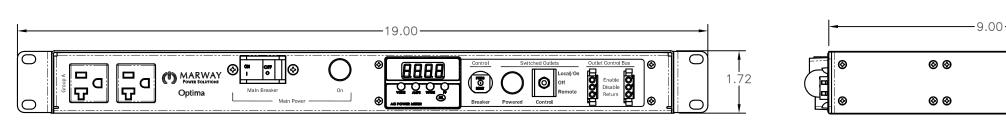

## FRONT VIEW

6

7

<u>SIDE VIEW</u>

3

4

| Configuration  | Features                    | VMtr, AMtr, rEPO, Seq, EMI, Srg                         |  |
|----------------|-----------------------------|---------------------------------------------------------|--|
|                | Layout                      | 1U                                                      |  |
| Input 1        | Voltage                     | 120 Vac, Single Phase, 50/60 Hz                         |  |
|                | Max Current                 | 20 Amps                                                 |  |
|                | Max Load                    | 1.92 KVA                                                |  |
|                | Connection                  | 5-20P, 9 ft cord, 3-wire 12 ga, SJT jacket (Rear panel) |  |
|                | Voltage Monitor             | Digital, ±1%                                            |  |
|                | Current Monitor             | Digital, ±1%                                            |  |
| Outlets        | All Panels [1][2]           | (4) 5-20R, 120V                                         |  |
|                |                             | (8) 5-20R, 120V (S)                                     |  |
| Protection     | Spike/Surge Suppression [1] | Yes                                                     |  |
|                | EMI Filter [1]              | Yes                                                     |  |
|                | Over Current [1]            | (1) 20A Main Breaker                                    |  |
| Env Sensors    | Temperature                 | None                                                    |  |
|                | Humidity                    | None                                                    |  |
|                | Interlocks                  | None                                                    |  |
|                | EPO                         | Remote EPO Type N.O./N.O.                               |  |
| Communications | Display                     | Multi-function Controller                               |  |
|                | Serial                      | None                                                    |  |
|                | Ethernet                    | None                                                    |  |
|                | Protocols                   | None                                                    |  |

6

| Physical              | Dimensions                        | 1 U x 19" W x 9" D              |
|-----------------------|-----------------------------------|---------------------------------|
|                       | Weight                            | lbs                             |
|                       | Materials                         | Chassis: Steel                  |
|                       | Finishes                          | Chassis: Zinc plated Black, Fro |
|                       |                                   |                                 |
| Operating             | Temperature                       | 32°F to 122°F                   |
|                       | Humidity                          | 5 %RH to 85 %RH                 |
|                       | Elevation                         | 25,000 feet                     |
|                       |                                   |                                 |
| Conformance           | Warranty                          | http://www.marway.com/wa        |
|                       | Safety Certifications             | UL                              |
|                       | <b>Environment Certifications</b> | None                            |
|                       |                                   |                                 |
| Notes:                |                                   |                                 |
| [1] Certain details c | f the circuitry may only be revea | led by the schematic (available |
| [2] S = switched, V = | - monitored voltage, A = monitor  | ed amps                         |