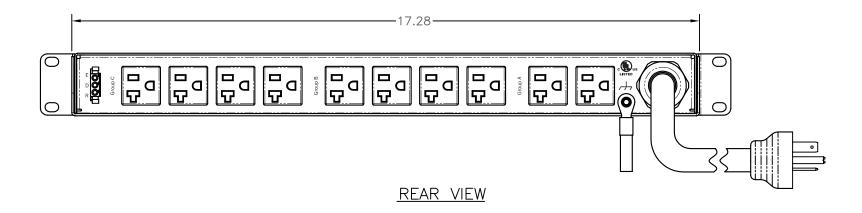

## FRONT VIEW

6

7

<u>SIDE VIEW</u>

3

4

| Configuration  | Features                    | VMtr, AMtr, rEPO, Seq, EMI, Srg                         |  |
|----------------|-----------------------------|---------------------------------------------------------|--|
|                | Layout                      | 1U                                                      |  |
| Input 1        | Voltage                     | 120 Vac, Single Phase, 50/60 Hz                         |  |
|                | Max Current                 | 20 Amps                                                 |  |
|                | Max Load                    | 1.92 KVA                                                |  |
|                | Connection                  | 5-20P, 9 ft cord, 3-wire 12 ga, SJT jacket (Rear panel) |  |
|                | Voltage Monitor             | Digital, ±1%                                            |  |
|                | Current Monitor             | Digital, ±1%                                            |  |
| Outlets        | All Panels [1][2]           | (4) 5-20R, 120V                                         |  |
|                |                             | (8) 5-20R, 120V (S)                                     |  |
| Protection     | Spike/Surge Suppression [1] | Yes                                                     |  |
|                | EMI Filter [1]              | Yes                                                     |  |
|                | Over Current [1]            | (1) 20A Main Breaker                                    |  |
| Env Sensors    | Temperature                 | None                                                    |  |
|                | Humidity                    | None                                                    |  |
|                | Interlocks                  | None                                                    |  |
|                | EPO                         | Remote EPO Type N.O./N.O.                               |  |
| Communications | Display                     | Multi-function Controller                               |  |
|                | Serial                      | None                                                    |  |
|                | Ethernet                    | None                                                    |  |
|                | Protocols                   | None                                                    |  |