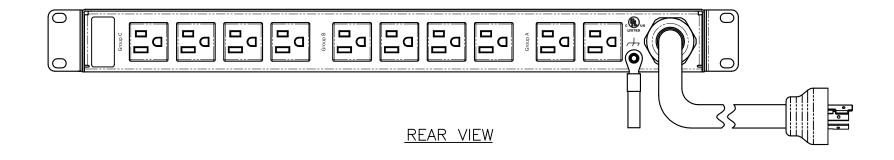

## FRONT VIEW

<u>SIDE VIEW</u>

| Configuration  | Features                    | Srg                                                      |
|----------------|-----------------------------|----------------------------------------------------------|
|                | Layout                      | 10                                                       |
| Input 1        | Voltage                     | 120 Vac, Single Phase, 50/60 Hz                          |
|                | Max Current                 | 30 Amps                                                  |
|                | Max Load                    | 2.88 KVA                                                 |
|                | Connection                  | L5-30P, 9 ft cord, 3-wire 10 ga, SJT jacket (Rear panel) |
|                | Voltage Monitor             | None                                                     |
|                | Current Monitor             | None                                                     |
| Outlets        | All Panels [1][2]           | (12) 5-15R, 120V                                         |
| Protection     | Spike/Surge Suppression [1] | Yes                                                      |
|                | EMI Filter [1]              | None                                                     |
|                | Over Current [1]            | (2) 15A Circuit Breaker                                  |
| Env Sensors    | Temperature                 | None                                                     |
|                | Humidity                    | None                                                     |
|                | Interlocks                  | None                                                     |
|                | EPO                         | None                                                     |
| Communications | Display                     | None                                                     |
|                | Serial                      | None                                                     |
|                | Ethernet                    | None                                                     |
|                | Protocols                   | None                                                     |