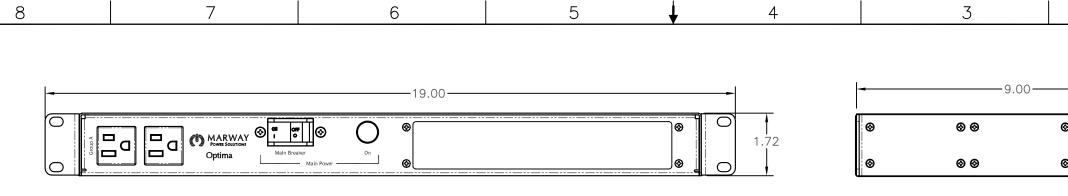

## FRONT VIEW

<u>SIDE VIEW</u>

| Configuration  | Features                    | Srg                                                      |
|----------------|-----------------------------|----------------------------------------------------------|
|                | Layout                      | 10                                                       |
| Input 1        | Voltage                     | 120 Vac, Single Phase, 50/60 Hz                          |
|                | Max Current                 | 30 Amps                                                  |
|                | Max Load                    | 2.88 KVA                                                 |
|                | Connection                  | L5-30P, 9 ft cord, 3-wire 10 ga, SJT jacket (Rear panel) |
|                | Voltage Monitor             | None                                                     |
|                | Current Monitor             | None                                                     |
| Outlets        | All Panels [1][2]           | (12) 5-15R, 120V                                         |
| Protection     | Spike/Surge Suppression [1] | Yes                                                      |
|                | EMI Filter [1]              | None                                                     |
|                | Over Current [1]            | (2) 15A Circuit Breaker                                  |
| Env Sensors    | Temperature                 | None                                                     |
|                | Humidity                    | None                                                     |
|                | Interlocks                  | None                                                     |
|                | EPO                         | None                                                     |
| Communications | Display                     | None                                                     |
|                | Serial                      | None                                                     |
|                | Ethernet                    | None                                                     |
|                | Protocols                   | None                                                     |