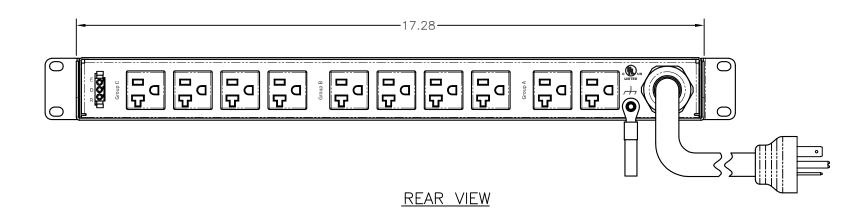

## FRONT VIEW

6

7

<u>SIDE VIEW</u>

| Configuration  | Features                    | rEPO, EMI, Srg                                          |
|----------------|-----------------------------|---------------------------------------------------------|
|                | Layout                      | 10                                                      |
| Input 1        | Voltage                     | 120 Vac, Single Phase, 50/60 Hz                         |
|                | Max Current                 | 20 Amps                                                 |
|                | Max Load                    | 1.92 KVA                                                |
|                | Connection                  | 5-20P, 9 ft cord, 3-wire 12 ga, SJT jacket (Rear panel) |
|                | Voltage Monitor             | None                                                    |
|                | Current Monitor             | None                                                    |
| Outlets        | All Panels [1][2]           | (4) 5-20R, 120V                                         |
|                |                             | (8) 5-20R, 120V (S)                                     |
| Protection     | Spike/Surge Suppression [1] | Yes                                                     |
|                | EMI Filter [1]              | Yes                                                     |
|                | Over Current [1]            | (1) 20A Main Breaker                                    |
| Env Sensors    | Temperature                 | None                                                    |
|                | Humidity                    | None                                                    |
|                | Interlocks                  | None                                                    |
|                | EPO                         | Remote EPO Type N.O./N.O.                               |
| Communications | Display                     | None                                                    |
|                | Serial                      | None                                                    |
|                | Ethernet                    | None                                                    |
|                | Protocols                   | None                                                    |

6

| Physical           | Dimensions                          | 1 U x 19" W x 9" D        |
|--------------------|-------------------------------------|---------------------------|
|                    | Weight                              | lbs                       |
|                    | Materials                           | Chassis: Steel            |
|                    | Finishes                            | Chassis: Zinc plated Bl   |
|                    |                                     |                           |
| Operating          | Temperature                         | 32°F to 122°F             |
|                    | Humidity                            | 5 %RH to 85 %RH           |
|                    | Elevation                           | 25,000 feet               |
|                    |                                     |                           |
| Conformance        | Warranty                            | http://www.marway.        |
|                    | Safety Certifications               | UL                        |
|                    | Environment Certifications          | None                      |
| Notes:             |                                     |                           |
| [1] Certain detail | s of the circuitry may only be reve | aled by the schematic (av |
| [2] S = switched,  | V = monitored voltage, A = monito   | red amps                  |