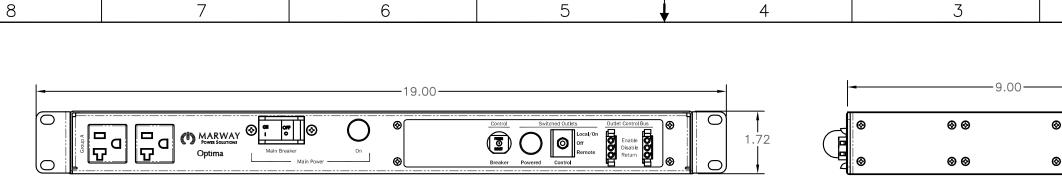

## FRONT VIEW

6

7

<u>SIDE VIEW</u>

| Configuration  | Features                    | rEPO, EMI, Srg                                          |
|----------------|-----------------------------|---------------------------------------------------------|
|                | Layout                      | 10                                                      |
| Input 1        | Voltage                     | 120 Vac, Single Phase, 50/60 Hz                         |
|                | Max Current                 | 20 Amps                                                 |
|                | Max Load                    | 1.92 KVA                                                |
|                | Connection                  | 5-20P, 9 ft cord, 3-wire 12 ga, SJT jacket (Rear panel) |
|                | Voltage Monitor             | None                                                    |
|                | Current Monitor             | None                                                    |
| Outlets        | All Panels [1][2]           | (4) 5-20R, 120V                                         |
|                |                             | (8) 5-20R, 120V (S)                                     |
| Protection     | Spike/Surge Suppression [1] | Yes                                                     |
|                | EMI Filter [1]              | Yes                                                     |
|                | Over Current [1]            | (1) 20A Main Breaker                                    |
| Env Sensors    | Temperature                 | None                                                    |
|                | Humidity                    | None                                                    |
|                | Interlocks                  | None                                                    |
|                | EPO                         | Remote EPO Type N.O./N.O.                               |
| Communications | Display                     | None                                                    |
|                | Serial                      | None                                                    |
|                | Ethernet                    | None                                                    |
|                | Protocols                   | None                                                    |

6

| Physical           | Dimensions                          | 1 U x 19" W x 9" D        |
|--------------------|-------------------------------------|---------------------------|
|                    | Weight                              | lbs                       |
|                    | Materials                           | Chassis: Steel            |
|                    | Finishes                            | Chassis: Zinc plated Bl   |
|                    |                                     |                           |
| Operating          | Temperature                         | 32°F to 122°F             |
|                    | Humidity                            | 5 %RH to 85 %RH           |
|                    | Elevation                           | 25,000 feet               |
|                    |                                     |                           |
| Conformance        | Warranty                            | http://www.marway.        |
|                    | Safety Certifications               | UL                        |
|                    | Environment Certifications          | None                      |
| Notes:             |                                     |                           |
| [1] Certain detail | s of the circuitry may only be reve | aled by the schematic (av |
| [2] S = switched,  | V = monitored voltage, A = monito   | red amps                  |