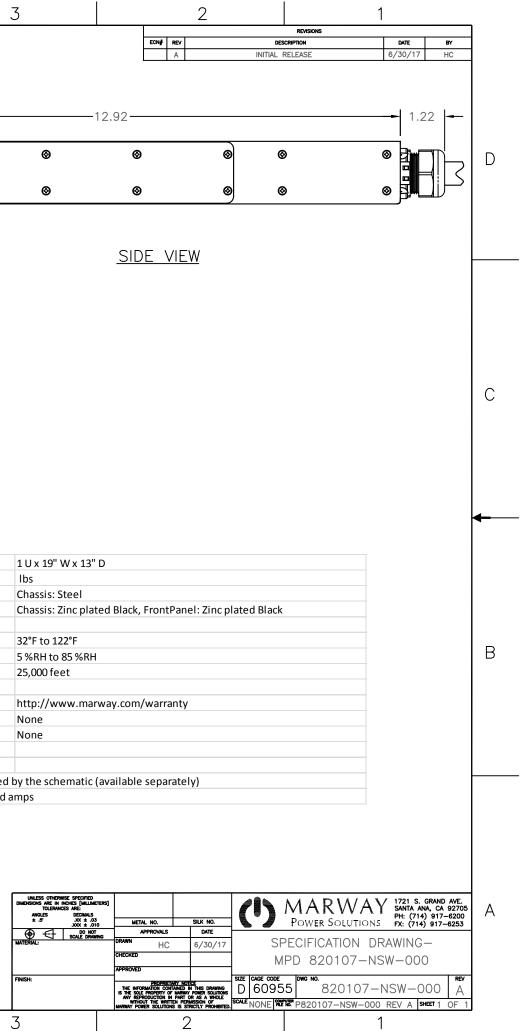

| Physical            | Dimensions                                     | 1 U x 19" W x 13" D       |  |
|---------------------|------------------------------------------------|---------------------------|--|
|                     | Weight                                         | lbs                       |  |
|                     | Materials                                      | Chassis: Steel            |  |
|                     | Finishes                                       | Chassis: Zinc plated B    |  |
|                     | <b>T</b>                                       | 22%5 1 4 22%5             |  |
| Operating           | Temperature                                    | 32°F to 122°F             |  |
|                     | Humidity                                       | 5 %RH to 85 %RH           |  |
|                     | Elevation                                      | 25,000 feet               |  |
|                     |                                                |                           |  |
| Conformance         | Warranty                                       | http://www.marway.        |  |
|                     | Safety Certifications                          | None                      |  |
|                     | <b>Environment Certifications</b>              | None                      |  |
|                     |                                                |                           |  |
| Notes:              |                                                |                           |  |
| [1] Certain details | of the circuitry may only be reveal            | ed by the schematic (avai |  |
| [2] S = switched, \ | <pre>/ = monitored voltage, A = monitore</pre> | ed amps                   |  |
|                     |                                                |                           |  |