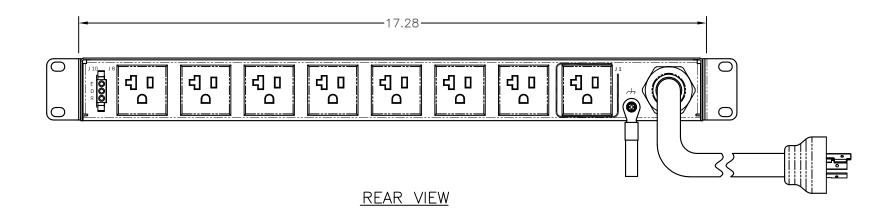

## FRONT VIEW

| Configuration  | Features                    | rEPO, Seq, EMI, Srg                                                 | Physical    |
|----------------|-----------------------------|---------------------------------------------------------------------|-------------|
|                | Layout                      | 10                                                                  |             |
| Input 1        | Voltage                     | 120 Vac, Single Phase, 50/60 Hz                                     |             |
|                | Max Current                 | 30 Amps                                                             |             |
|                | Max Load                    | 2.88 KVA                                                            | Operating   |
|                | Connection                  | L5-30P, 9 ft cord, 3-wire 10 ga, SJT jacket (Rear panel)            |             |
|                | Voltage Monitor             | None                                                                |             |
|                | Current Monitor             | None                                                                | Conforma    |
| Outlets        | All Panels [1][2]           | (1) 5-20R, 120V                                                     |             |
|                |                             | (8) 5-20R, 120V (S)                                                 |             |
|                |                             |                                                                     | Notes:      |
| Protection     | Spike/Surge Suppression [1] | Yes                                                                 | [1] Certair |
|                | EMI Filter [1]              | Yes                                                                 | [2] S = swi |
|                | Over Current [1]            | (2) 20A Circuit Breaker                                             |             |
| Env Sensors    | Temperature                 | 2                                                                   |             |
|                | Humidity                    | 2                                                                   |             |
|                | Interlocks                  | None                                                                |             |
|                | EPO                         | Remote EPO Type N.O./N.O.                                           |             |
| Communications | Display                     | None                                                                |             |
|                | Serial                      | RS-232 (RJ-45)                                                      |             |
|                | Ethernet                    | 10T/100T Auto                                                       |             |
|                | Protocols                   | HTTP, HTTPS, Telnet, SSH, FTP, SMTP, SNMPv2, SNMPv3, SNTP, AlertLog |             |