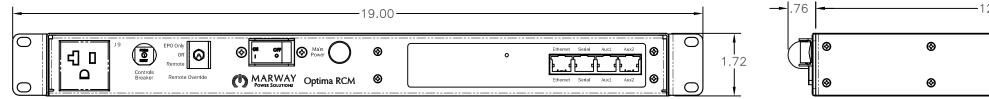

## FRONT VIEW

| Configuration  | Features                    | rEPO, Seq, EMI, Srg                                                 | Physical    |
|----------------|-----------------------------|---------------------------------------------------------------------|-------------|
|                | Layout                      | 10                                                                  |             |
| Input 1        | Voltage                     | 120 Vac, Single Phase, 50/60 Hz                                     |             |
|                | Max Current                 | 30 Amps                                                             |             |
|                | Max Load                    | 2.88 KVA                                                            | Operating   |
|                | Connection                  | L5-30P, 9 ft cord, 3-wire 10 ga, SJT jacket (Rear panel)            |             |
|                | Voltage Monitor             | None                                                                |             |
|                | Current Monitor             | None                                                                | Conforma    |
| Outlets        | All Panels [1][2]           | (1) 5-20R, 120V                                                     |             |
|                |                             | (8) 5-20R, 120V (S)                                                 |             |
|                |                             |                                                                     | Notes:      |
| Protection     | Spike/Surge Suppression [1] | Yes                                                                 | [1] Certair |
|                | EMI Filter [1]              | Yes                                                                 | [2] S = swi |
|                | Over Current [1]            | (2) 20A Circuit Breaker                                             |             |
| Env Sensors    | Temperature                 | 2                                                                   |             |
|                | Humidity                    | 2                                                                   |             |
|                | Interlocks                  | None                                                                |             |
|                | EPO                         | Remote EPO Type N.O./N.O.                                           |             |
| Communications | Display                     | None                                                                |             |
|                | Serial                      | RS-232 (RJ-45)                                                      |             |
|                | Ethernet                    | 10T/100T Auto                                                       |             |
|                | Protocols                   | HTTP, HTTPS, Telnet, SSH, FTP, SMTP, SNMPv2, SNMPv3, SNTP, AlertLog |             |

| Physical            | Dimensions                                     | 1 U x 19" W x 13" D       |  |
|---------------------|------------------------------------------------|---------------------------|--|
|                     | Weight                                         | lbs                       |  |
|                     | Materials                                      | Chassis: Steel            |  |
|                     | Finishes                                       | Chassis: Zinc plated B    |  |
|                     | <b>T</b>                                       | 22%5 1 4 22%5             |  |
| Operating           | Temperature                                    | 32°F to 122°F             |  |
|                     | Humidity                                       | 5 %RH to 85 %RH           |  |
|                     | Elevation                                      | 25,000 feet               |  |
|                     |                                                |                           |  |
| Conformance         | Warranty                                       | http://www.marway.        |  |
|                     | Safety Certifications                          | None                      |  |
|                     | <b>Environment Certifications</b>              | None                      |  |
|                     |                                                |                           |  |
| Notes:              |                                                |                           |  |
| [1] Certain details | of the circuitry may only be reveal            | ed by the schematic (avai |  |
| [2] S = switched, \ | <pre>/ = monitored voltage, A = monitore</pre> | ed amps                   |  |
|                     |                                                |                           |  |