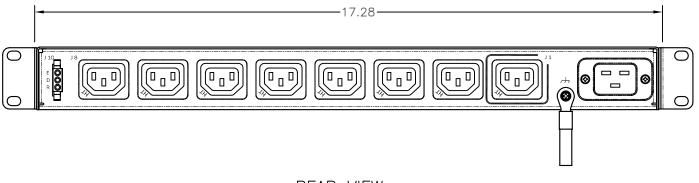

## REAR VIEW

| Configuration  | Features                    | VMtr, AMtr, rEPO, Seq, EMI, Srg                                     | Physical            | Dimensions                           | 1 U x 19                                                |
|----------------|-----------------------------|---------------------------------------------------------------------|---------------------|--------------------------------------|---------------------------------------------------------|
|                | Layout                      | 1U                                                                  |                     | Weight                               | lbs                                                     |
|                |                             |                                                                     |                     | Materials                            | Chassis                                                 |
| Input 1        | Voltage                     | 100-240 Vac, Single Phase, 50/60 Hz                                 |                     | Finishes                             | Chassis                                                 |
|                | Max Current                 | 20 Amps                                                             |                     |                                      |                                                         |
|                | Max Load                    | 3.84 KVA                                                            | Operating           | Temperature                          | 32°F to                                                 |
|                |                             |                                                                     |                     | Humidity                             | 5 %RH t                                                 |
|                | Connection                  | C20                                                                 |                     | Elevation                            | 25,000 f                                                |
|                | Voltage Monitor             | Digital, ±1% Full Scale                                             |                     |                                      |                                                         |
|                | Current Monitor             | Digital, ±1% Full Scale                                             | Conformance         | Warranty                             | http://v                                                |
|                |                             |                                                                     |                     | Safety Certifications                | None                                                    |
| Outlets        | All Panels [1][2]           | (1) C13, 100-240V                                                   |                     | <b>Environment Certifications</b>    | None                                                    |
|                |                             | (8) C13, 100-240V (S)                                               |                     |                                      |                                                         |
|                |                             |                                                                     | Notes:              |                                      |                                                         |
| Protection     | Spike/Surge Suppression [1] | Yes                                                                 | [1] Certain details | s of the circuitry may only be revea | led by the s                                            |
|                | EMI Filter [1]              | Yes                                                                 | [2] S = switched, V | / = monitored voltage, A = monitor   | ed amps                                                 |
|                | Over Current [1]            | (1) 20A Main Breaker                                                |                     |                                      |                                                         |
| Env Sensors    | Temperature                 | 2                                                                   |                     |                                      |                                                         |
|                | Humidity                    | 2                                                                   |                     |                                      |                                                         |
|                | Interlocks                  | None                                                                |                     |                                      |                                                         |
|                | EPO                         | Remote EPO Type N.O./N.O.                                           |                     |                                      | UNLESS OT-<br>DIMENSIONS ARE<br>TOLEI<br>ANGLES<br>± .5 |
| Communications | Display                     | Multi-function Controller                                           |                     |                                      |                                                         |
|                | Serial                      | RS-232 (RJ-45)                                                      |                     |                                      | MATERIAL:                                               |
|                | Ethernet                    | 10T/100T Auto                                                       |                     |                                      |                                                         |
|                | Protocols                   | HTTP, HTTPS, Telnet, SSH, FTP, SMTP, SNMPv2, SNMPv3, SNTP, AlertLog |                     |                                      | FINISH:                                                 |