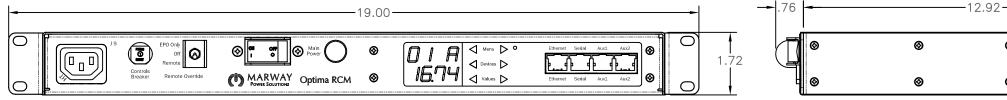

## FRONT VIEW

## REAR VIEW

| Configuration  | Features                    | VMtr, AMtr, rEPO, Seq, EMI, Srg                                     | Physical            | Dimensions                           | 1 U x 19                                                |
|----------------|-----------------------------|---------------------------------------------------------------------|---------------------|--------------------------------------|---------------------------------------------------------|
|                | Layout                      | 1U                                                                  |                     | Weight                               | lbs                                                     |
|                |                             |                                                                     |                     | Materials                            | Chassis                                                 |
| Input 1        | Voltage                     | 100-240 Vac, Single Phase, 50/60 Hz                                 |                     | Finishes                             | Chassis                                                 |
|                | Max Current                 | 20 Amps                                                             |                     |                                      |                                                         |
|                | Max Load                    | 3.84 KVA                                                            | Operating           | Temperature                          | 32°F to                                                 |
|                |                             |                                                                     |                     | Humidity                             | 5 %RH t                                                 |
|                | Connection                  | C20                                                                 |                     | Elevation                            | 25,000 f                                                |
|                | Voltage Monitor             | Digital, ±1% Full Scale                                             |                     |                                      |                                                         |
|                | Current Monitor             | Digital, ±1% Full Scale                                             | Conformance         | Warranty                             | http://v                                                |
|                |                             |                                                                     |                     | Safety Certifications                | None                                                    |
| Outlets        | All Panels [1][2]           | (1) C13, 100-240V                                                   |                     | <b>Environment Certifications</b>    | None                                                    |
|                |                             | (8) C13, 100-240V (S)                                               |                     |                                      |                                                         |
|                |                             |                                                                     | Notes:              |                                      |                                                         |
| Protection     | Spike/Surge Suppression [1] | Yes                                                                 | [1] Certain details | s of the circuitry may only be revea | led by the s                                            |
|                | EMI Filter [1]              | Yes                                                                 | [2] S = switched, V | / = monitored voltage, A = monitor   | ed amps                                                 |
|                | Over Current [1]            | (1) 20A Main Breaker                                                |                     |                                      |                                                         |
| Env Sensors    | Temperature                 | 2                                                                   |                     |                                      |                                                         |
|                | Humidity                    | 2                                                                   |                     |                                      |                                                         |
|                | Interlocks                  | None                                                                |                     |                                      |                                                         |
|                | EPO                         | Remote EPO Type N.O./N.O.                                           |                     |                                      | UNLESS OT-<br>DIMENSIONS ARE<br>TOLEI<br>ANGLES<br>± .5 |
| Communications | Display                     | Multi-function Controller                                           |                     |                                      |                                                         |
|                | Serial                      | RS-232 (RJ-45)                                                      |                     |                                      | MATERIAL:                                               |
|                | Ethernet                    | 10T/100T Auto                                                       |                     |                                      |                                                         |
|                | Protocols                   | HTTP, HTTPS, Telnet, SSH, FTP, SMTP, SNMPv2, SNMPv3, SNTP, AlertLog |                     |                                      | FINISH:                                                 |