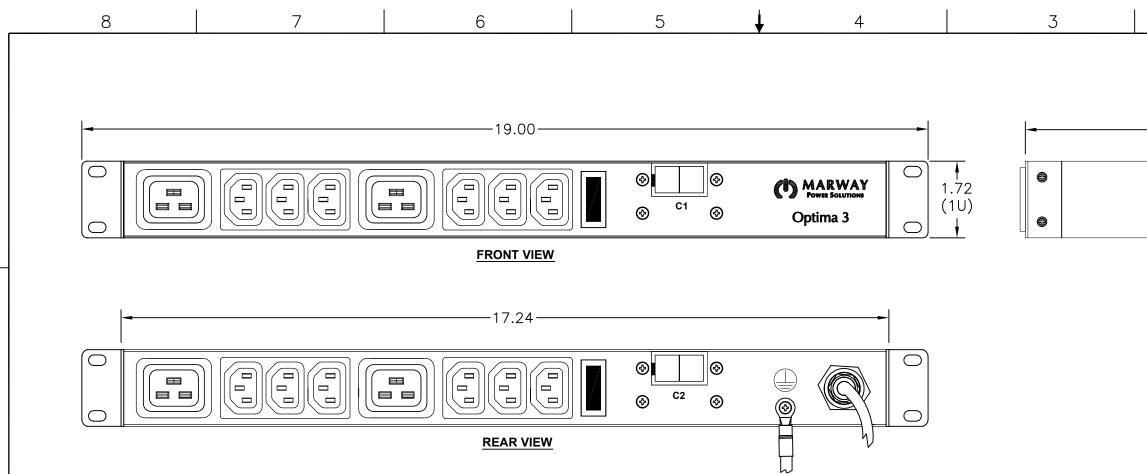

| Configuration  | Features                    | EMI, Srg                                                 |  |  |
|----------------|-----------------------------|----------------------------------------------------------|--|--|
|                | Layout                      | 1 U                                                      |  |  |
| Input 1        | Voltage                     | 100-240 Vac, Single Phase, 50/60 Hz                      |  |  |
|                | Max Current                 | 30 Amps                                                  |  |  |
|                | Max Load                    | 5.76 KVA                                                 |  |  |
|                | Connection                  | L6-30P, 9 ft cord, 3-wire 10 ga, SJT jacket (Rear panel) |  |  |
|                | Voltage Monitor             | None                                                     |  |  |
|                | Current Monitor             | None                                                     |  |  |
| Outlets        | All Panels [1][2]           | (12) C13, 100-240V                                       |  |  |
|                |                             | (4) C19, 100-240V                                        |  |  |
| Protection     | Spike/Surge Suppression [1] | Yes                                                      |  |  |
|                | EMI Filter [1]              | Yes                                                      |  |  |
|                | Over Current [1]            | (2) 20A Circuit Breaker                                  |  |  |
| Env Sensors    | Temperature                 | None                                                     |  |  |
|                | Humidity                    | None                                                     |  |  |
|                | Interlocks                  | None                                                     |  |  |
|                | EPO                         | None                                                     |  |  |
| Communications | Display                     | None                                                     |  |  |
|                | Serial                      | None                                                     |  |  |
|                | Ethernet                    | None                                                     |  |  |
|                | Protocols                   | None                                                     |  |  |

**REAR VIEW** 

| Physical           | Dimensions                          | 1 U x 19" W x 8" D         |  |
|--------------------|-------------------------------------|----------------------------|--|
|                    | Materials                           | Chassis: Steel             |  |
|                    | Finishes                            | Chassis: Painted Black, F  |  |
|                    |                                     |                            |  |
| Operating          | Temperature                         | 32°F to 122°F              |  |
|                    | Humidity                            | 5 %RH to 85 %RH            |  |
|                    | Elevation                           | 6,562 feet                 |  |
|                    |                                     |                            |  |
| Conformance        | Warranty                            | http://www.marway.co       |  |
|                    | Safety Certifications               | UL, CUL, CE, RoHS          |  |
|                    | Environment Certifications          | None                       |  |
| Notes:             |                                     |                            |  |
| [1] Certain detail | ls of the circuitry may only be rev | vealed by the schematic (a |  |
| [2] S = switched,  | V = monitored voltage, A = moni     | tored amps                 |  |