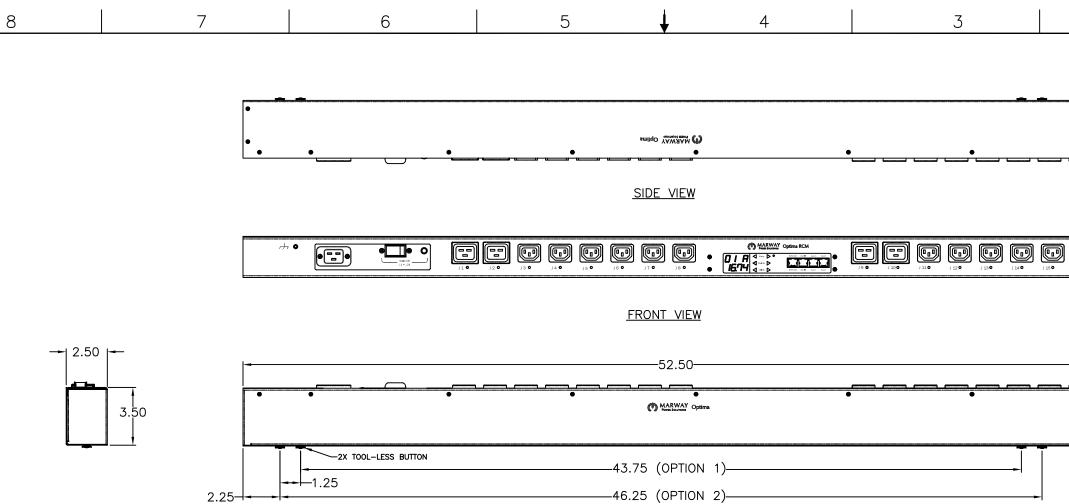

| SIDE | VIEW |
|------|------|
|      |      |

4

3

| Configuration  | Features                    | VMtr, AMtr, Seq, Srg                                                | Physical            | Dimensions                          | 52.5" H x 2.5" W x 3.5" D                                                                                  |
|----------------|-----------------------------|---------------------------------------------------------------------|---------------------|-------------------------------------|------------------------------------------------------------------------------------------------------------|
|                | Layout                      | Zero U                                                              |                     | Weight                              | lbs                                                                                                        |
|                |                             |                                                                     |                     | Materials                           | Chassis: Steel                                                                                             |
| Input 1        | Voltage                     | 100-240 Vac, Single Phase, 50/60 Hz                                 |                     | Finishes                            | Chassis: Zinc plated Black,                                                                                |
|                | Max Current                 | 20 Amps                                                             |                     |                                     |                                                                                                            |
|                | Max Load                    | 3.84 KVA                                                            | Operating           | Temperature                         | 32°F to 122°F                                                                                              |
|                |                             |                                                                     |                     | Humidity                            | 5 %RH to 85 %RH                                                                                            |
|                | Connection                  | C20                                                                 |                     | Elevation                           | 25,000 feet                                                                                                |
|                | Voltage Monitor             | Digital, ±1% Full Scale                                             |                     |                                     |                                                                                                            |
|                | Current Monitor             | Digital, ±1% Full Scale                                             | Conformance         | Warranty                            | http://www.marway.com/                                                                                     |
|                |                             |                                                                     |                     | Safety Certifications               | None                                                                                                       |
| Outlets        | All Panels [1][2]           | (12) C13, 100-240V (S)                                              |                     | <b>Environment Certifications</b>   | None                                                                                                       |
|                |                             | (4) C19, 100-240V (S)                                               |                     |                                     |                                                                                                            |
|                |                             |                                                                     | Notes:              |                                     |                                                                                                            |
| Protection     | Spike/Surge Suppression [1] | Yes                                                                 | [1] Certain details | of the circuitry may only be reveal | ed by the schematic (available                                                                             |
|                | EMI Filter [1]              | None                                                                | [2] S = switched, N | / = monitored voltage, A = monitore | ed amps                                                                                                    |
|                | Over Current [1]            | (1) 20A Main Breaker                                                |                     |                                     |                                                                                                            |
| Env Sensors    | Temperature                 | 2                                                                   |                     |                                     |                                                                                                            |
|                | Humidity                    | 2                                                                   |                     |                                     |                                                                                                            |
|                | Interlocks                  | None                                                                |                     |                                     | UNLESS OTHERWISE SPECIFIED                                                                                 |
|                | EPO                         | None                                                                |                     |                                     | UNLESS OTHERWISE SPECIFIED<br>DIMENSIONS ARE IN INCHES [MILLIMETERS]<br>TOLERANCES ARE:<br>MICLES DEFINALS |
|                |                             |                                                                     |                     |                                     | ANGLES DECIMALS<br>± .5" .XX ± .03<br>.XXX ± .010                                                          |
| Communications | Display                     | Multi-function Controller                                           |                     |                                     | MATERIAL: DO NOT<br>MATERIAL: DRAWING DR                                                                   |
|                | Serial                      | RS-232 (RJ-45)                                                      |                     |                                     | म                                                                                                          |
|                | Ethernet                    | 10T/100T Auto                                                       |                     |                                     | AP                                                                                                         |
|                | Protocols                   | AlertLog, HTTP, HTTPS, Telnet, SSH, FTP, SMTP, SNMPv2, SNMPv3, SNTP |                     |                                     | FINISH:                                                                                                    |

6

5

В

D

С

8

7

|                         |                            | 2                                                                                                                   |           |                                                                                                      | 1       |                        |          |
|-------------------------|----------------------------|---------------------------------------------------------------------------------------------------------------------|-----------|------------------------------------------------------------------------------------------------------|---------|------------------------|----------|
|                         | ECN#                       | REV                                                                                                                 |           | REVISIONS                                                                                            |         | DATE BY                | _        |
|                         |                            | A                                                                                                                   | INITIAL F | RELEASE                                                                                              | 6/      | '30/17 HC              |          |
|                         | •                          |                                                                                                                     |           |                                                                                                      |         |                        | D        |
| DC                      |                            |                                                                                                                     |           |                                                                                                      |         |                        |          |
| 5 <b>0</b> 139          |                            |                                                                                                                     |           |                                                                                                      |         |                        | C        |
| )<br>ck, Fror<br>om/war |                            | l: Zinc plate                                                                                                       | d Black   |                                                                                                      |         |                        | B        |
| DRAWN<br>CHECKED        | tal no.<br>Approvals<br>HC | y)<br>SILK NO.<br>DATE<br>6/30/17<br>MARY HOLD<br>ANY HOLD<br>SUBJECTLY PROHIBITED<br>B IS STRICTLY PROHIBITED<br>2 | SF<br>M   | MARV<br>Power Sol<br>PECIFICATIO<br>PD 82900<br>5 <sup>DWC NO.</sup> 829<br>829<br>829<br>829<br>829 | ON DRAV | VING-<br>-000<br>W-000 | REV<br>A |