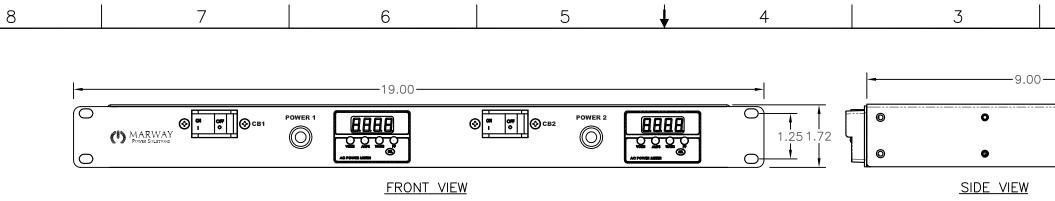

## <u>REAR VIEW</u>

| Configuration  | Features                | VMtr, Amtr, EMI                                          |  |  |
|----------------|-------------------------|----------------------------------------------------------|--|--|
|                | Layout                  | 1U                                                       |  |  |
|                |                         |                                                          |  |  |
| Input 1        | Voltage                 | 200-240 Vac, Single Phase, 60 Hz                         |  |  |
|                | Max Current             | 30 Amps                                                  |  |  |
|                | Max Load                | 5.76 KVA                                                 |  |  |
|                | Connection              | L6-30P, 9 ft cord, 3-wire 10 ga, SJT jacket (Rear panel) |  |  |
|                | Voltage Monitor         | Digital, ±1%                                             |  |  |
|                | Current Monitor         | Digital, ±1%                                             |  |  |
|                |                         |                                                          |  |  |
| Input 2        | Voltage                 | 200-240 Vac, Single Phase, 60 Hz                         |  |  |
|                | Max Current             | 30 Amps                                                  |  |  |
|                | Max Load                | 5. 76 KVA                                                |  |  |
|                | Compartion              | IC 20D Official 2 wins 10 st CIT is shot (Decomposed)    |  |  |
|                | Connection              | L6-30P, 9 ft cord, 3-wire 10 ga, SJT jacket (Rear panel) |  |  |
|                | Voltage Monitor         | Digital, ±1%                                             |  |  |
|                | Current Monitor         | Digital, ±1%                                             |  |  |
| Outlets        | All Panels [1][2]       | (2) L6-30R, 250V                                         |  |  |
| Protection     | Caike (Surge Suppressie | - None                                                   |  |  |
| Protection     | Spike/Surge Suppressio  | Yes                                                      |  |  |
|                | EMI Filter [1]          |                                                          |  |  |
|                | Over Current [1]        | (2) 30A Main Breaker                                     |  |  |
| Env Sensors    | Temperature             | None                                                     |  |  |
|                | Humidity                | None                                                     |  |  |
|                | Interlocks              | None                                                     |  |  |
|                | EPO                     | None                                                     |  |  |
|                |                         |                                                          |  |  |
| Communications | Display                 | Multi-function Controller                                |  |  |
|                | Serial                  | None                                                     |  |  |
|                | Ethernet                | None                                                     |  |  |
|                | Protocols               | None                                                     |  |  |

| Physical              | Dimensions                       | 1 U x 19" W x 9" D                          |  |
|-----------------------|----------------------------------|---------------------------------------------|--|
|                       | Weight                           | lbs                                         |  |
|                       | Materials                        | Chassis: Steel                              |  |
|                       | Finishes                         | Chassis: Zinc plated Black, FrontPanel: Zir |  |
|                       |                                  |                                             |  |
| Operating             | Temperature                      | 32°F to 122°F                               |  |
|                       | Humidity                         | 5 %RH to 85 %RH                             |  |
|                       | Elevation                        | 25,000 feet                                 |  |
|                       |                                  |                                             |  |
| Conformance           | Warranty                         | http://www.marway.com/warranty              |  |
|                       | Safety Certifications None       |                                             |  |
|                       | Environment Certificatio         | None                                        |  |
|                       |                                  |                                             |  |
| Notes:                |                                  |                                             |  |
| [1] Certain details o | f the circuitry may only be reve | aled by the schematic (available separate   |  |
| [2] S = switched, V = | monitored voltage, A = monito    | ored amps                                   |  |
|                       |                                  |                                             |  |