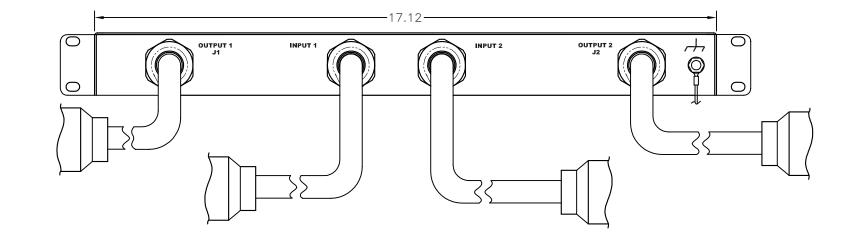

## <u>REAR VIEW</u>

| Configuration  | Features                | VMtr, Amtr, EMI                                          |  |  |
|----------------|-------------------------|----------------------------------------------------------|--|--|
|                | Layout                  | 1U                                                       |  |  |
|                |                         |                                                          |  |  |
| Input 1        | Voltage                 | 200-240 Vac, Single Phase, 60 Hz                         |  |  |
|                | Max Current             | 30 Amps                                                  |  |  |
|                | Max Load                | 5.76 KVA                                                 |  |  |
|                | Connection              | L6-30P, 9 ft cord, 3-wire 10 ga, SJT jacket (Rear panel) |  |  |
|                | Voltage Monitor         | Digital, ±1%                                             |  |  |
|                | Current Monitor         | Digital, ±1%                                             |  |  |
|                |                         |                                                          |  |  |
| Input 2        | Voltage                 | 200-240 Vac, Single Phase, 60 Hz                         |  |  |
|                | Max Current             | 30 Amps                                                  |  |  |
|                | Max Load                | 5. 76 KVA                                                |  |  |
|                | Compartion              | IC 20D Official 2 wins 10 st CIT is shot (Decomposed)    |  |  |
|                | Connection              | L6-30P, 9 ft cord, 3-wire 10 ga, SJT jacket (Rear panel) |  |  |
|                | Voltage Monitor         | Digital, ±1%                                             |  |  |
|                | Current Monitor         | Digital, ±1%                                             |  |  |
| Outlets        | All Panels [1][2]       | (2) L6-30R, 250V                                         |  |  |
| Protection     | Caike (Surge Suppressie | - None                                                   |  |  |
| Protection     | Spike/Surge Suppressio  | Yes                                                      |  |  |
|                | EMI Filter [1]          |                                                          |  |  |
|                | Over Current [1]        | (2) 30A Main Breaker                                     |  |  |
| Env Sensors    | Temperature             | None                                                     |  |  |
|                | Humidity                | None                                                     |  |  |
|                | Interlocks              | None                                                     |  |  |
|                | EPO                     | None                                                     |  |  |
|                |                         |                                                          |  |  |
| Communications | Display                 | Multi-function Controller                                |  |  |
|                | Serial                  | None                                                     |  |  |
|                | Ethernet                | None                                                     |  |  |
|                | Protocols               | None                                                     |  |  |

| Physical              | Dimensions                       | 1 U x 19" W x 9" D                          |  |
|-----------------------|----------------------------------|---------------------------------------------|--|
|                       | Weight                           | lbs                                         |  |
|                       | Materials                        | Chassis: Steel                              |  |
|                       | Finishes                         | Chassis: Zinc plated Black, FrontPanel: Zir |  |
|                       |                                  |                                             |  |
| Operating             | Temperature                      | 32°F to 122°F                               |  |
|                       | Humidity                         | 5 %RH to 85 %RH                             |  |
|                       | Elevation                        | 25,000 feet                                 |  |
|                       |                                  |                                             |  |
| Conformance           | Warranty                         | http://www.marway.com/warranty              |  |
|                       | Safety Certifications None       |                                             |  |
|                       | Environment Certificatio         | None                                        |  |
|                       |                                  |                                             |  |
| Notes:                |                                  |                                             |  |
| [1] Certain details o | f the circuitry may only be reve | aled by the schematic (available separate   |  |
| [2] S = switched, V = | monitored voltage, A = monito    | ored amps                                   |  |
|                       |                                  |                                             |  |