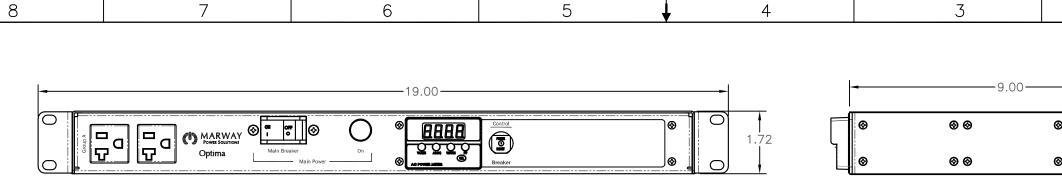

## FRONT VIEW

<u>SIDE VIEW</u>

| Configuration  | Features                    | VMtr, AMtr, EMI, Srg                                     | Physical                                 | Dimensions        |
|----------------|-----------------------------|----------------------------------------------------------|------------------------------------------|-------------------|
|                | Layout                      | 1 U                                                      |                                          | Weight            |
|                |                             |                                                          |                                          | Materials         |
| Input 1        | Voltage                     | 120 Vac, Single Phase, 50/60 Hz                          |                                          | Finishes          |
|                | Max Current                 | 30 Amps                                                  |                                          |                   |
|                | Max Load                    | 2.88 KVA                                                 | Operating                                | Temperature       |
|                |                             |                                                          |                                          | Humidity          |
|                | Connection                  | L5-30P, 9 ft cord, 3-wire 10 ga, SJT jacket (Rear panel) |                                          | Elevation         |
|                | Voltage Monitor             | Digital, ±1%                                             |                                          |                   |
|                | Current Monitor             | Digital, ±1%                                             | Conformance                              | Warranty          |
|                |                             |                                                          |                                          | Safety Certificat |
| Outlets        | All Panels [1][2]           | (12) 5-20R, 120V                                         |                                          | Environment Ce    |
| Protection     | Spike/Surge Suppression [1] | Yes                                                      | Notes:                                   |                   |
|                | EMI Filter [1]              | Yes                                                      | [1] Certain details of the circuitry may |                   |
|                | Over Current [1]            | (2) 20A Circuit Breaker                                  | [2] S = switched, V = monitored voltag   |                   |
| Env Sensors    | Temperature                 | None                                                     |                                          |                   |
|                | Humidity                    | None                                                     |                                          |                   |
|                | Interlocks                  | None                                                     |                                          |                   |
|                | EPO                         | None                                                     |                                          |                   |
| Communications | Display                     | Multi-function Controller                                |                                          |                   |
|                | Serial                      | None                                                     |                                          |                   |
|                | Ethernet                    | None                                                     |                                          |                   |
|                | Protocols                   | None                                                     |                                          |                   |