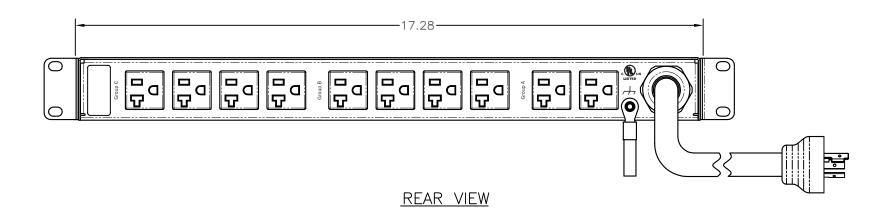

## FRONT VIEW

<u>SIDE VIEW</u>

| Configuration  | Features                    | VMtr, AMtr, EMI, Srg                                     | Physical                                 | Dimensions        |
|----------------|-----------------------------|----------------------------------------------------------|------------------------------------------|-------------------|
|                | Layout                      | 1 U                                                      |                                          | Weight            |
|                |                             |                                                          |                                          | Materials         |
| Input 1        | Voltage                     | 120 Vac, Single Phase, 50/60 Hz                          |                                          | Finishes          |
|                | Max Current                 | 30 Amps                                                  |                                          |                   |
|                | Max Load                    | 2.88 KVA                                                 | Operating                                | Temperature       |
|                |                             |                                                          |                                          | Humidity          |
|                | Connection                  | L5-30P, 9 ft cord, 3-wire 10 ga, SJT jacket (Rear panel) |                                          | Elevation         |
|                | Voltage Monitor             | Digital, ±1%                                             |                                          |                   |
|                | Current Monitor             | Digital, ±1%                                             | Conformance                              | Warranty          |
|                |                             |                                                          |                                          | Safety Certificat |
| Outlets        | All Panels [1][2]           | (12) 5-20R, 120V                                         |                                          | Environment Ce    |
| Protection     | Spike/Surge Suppression [1] | Yes                                                      | Notes:                                   |                   |
|                | EMI Filter [1]              | Yes                                                      | [1] Certain details of the circuitry may |                   |
|                | Over Current [1]            | (2) 20A Circuit Breaker                                  | [2] S = switched, V = monitored voltag   |                   |
| Env Sensors    | Temperature                 | None                                                     |                                          |                   |
|                | Humidity                    | None                                                     |                                          |                   |
|                | Interlocks                  | None                                                     |                                          |                   |
|                | EPO                         | None                                                     |                                          |                   |
| Communications | Display                     | Multi-function Controller                                |                                          |                   |
|                | Serial                      | None                                                     |                                          |                   |
|                | Ethernet                    | None                                                     |                                          |                   |
|                | Protocols                   | None                                                     |                                          |                   |