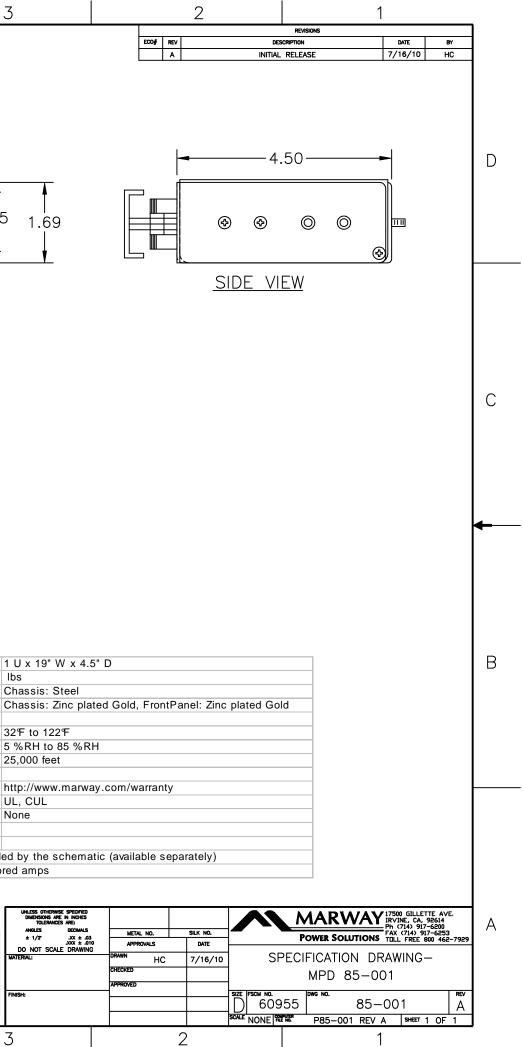

[2] S = switched, V = monitored voltage, A = monitored amps

|   |                                                                                                                                                                  |         |          | UNLESS OTHERWISE SPECIFIED<br>DIMENSIONS ARE IN INCHES<br>TOLERANCES ARE: |            |
|---|------------------------------------------------------------------------------------------------------------------------------------------------------------------|---------|----------|---------------------------------------------------------------------------|------------|
|   |                                                                                                                                                                  |         |          | ANGLES                                                                    | DECIMALS   |
|   |                                                                                                                                                                  |         |          | ± 1/2"                                                                    | .XX ± .03  |
|   | PROPRIET                                                                                                                                                         | ARY     | NOTICE I | DO NOT SCA                                                                | XXX ± .010 |
|   |                                                                                                                                                                  | / \( \) |          | MATERIAL:                                                                 | LE DRAWING |
|   | ALL DATENT OF ATUED PROPRIETARY PL                                                                                                                               |         |          |                                                                           |            |
|   | ALL PATENT OR OTHER PROPRIETARY RIGHTS<br>PERTAINING TO THE ITEMS SOLD HERE UNDER<br>SHALL REMAIN THE SOLE PROPERTY OF<br>MARWAY POWER SOLUTIONS EXCEPT THAT THE |         |          |                                                                           |            |
|   |                                                                                                                                                                  |         |          |                                                                           |            |
|   |                                                                                                                                                                  |         |          |                                                                           |            |
|   | PURCHASER SHALL                                                                                                                                                  |         |          | FINISH:                                                                   |            |
|   | SUCH ITEMS FOR THEIR INTENDED PURPOSE.                                                                                                                           |         |          |                                                                           |            |
|   |                                                                                                                                                                  |         |          | 1                                                                         |            |
|   |                                                                                                                                                                  |         |          | 1                                                                         |            |
|   |                                                                                                                                                                  |         |          | _                                                                         |            |
| Δ |                                                                                                                                                                  |         |          | 3                                                                         |            |
| - |                                                                                                                                                                  |         |          | 0                                                                         |            |