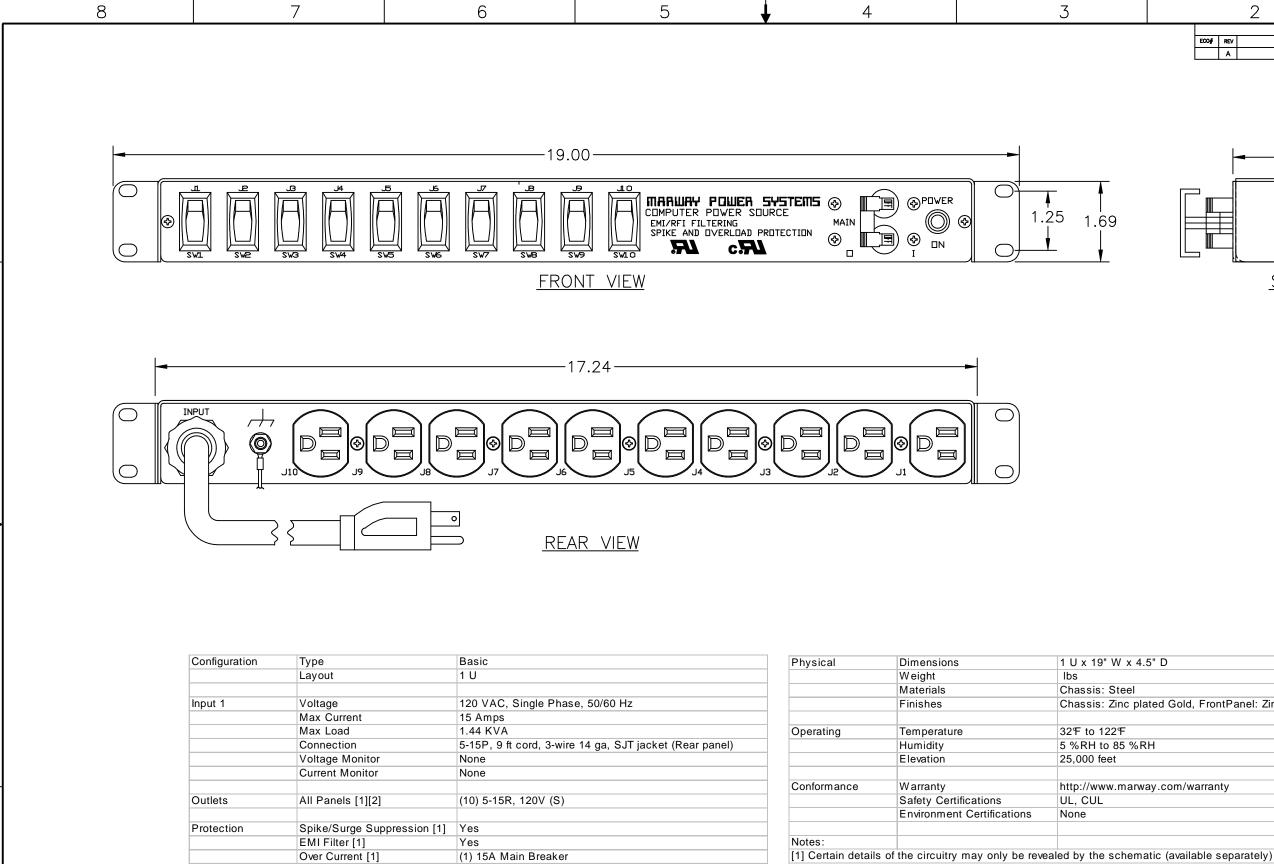

[2] S = switched, V = monitored voltage, A = monitored amps

|   |                                                                                                                                                                  |         |          | UNLESS OTHERWISE SPECIFIED<br>DIMENSIONS ARE IN INCHES<br>TOLERANCES ARE: |            |
|---|------------------------------------------------------------------------------------------------------------------------------------------------------------------|---------|----------|---------------------------------------------------------------------------|------------|
|   |                                                                                                                                                                  |         |          | ANGLES                                                                    | DECIMALS   |
|   |                                                                                                                                                                  |         |          | ± 1/2"                                                                    | .XX ± .03  |
|   | PROPRIET                                                                                                                                                         | ARY     | NOTICE I | DO NOT SCA                                                                | XXX ± .010 |
|   |                                                                                                                                                                  | / \( \) |          | MATERIAL:                                                                 | LE DRAWING |
|   | ALL DATENT OF ATUED PROPRIETARY PL                                                                                                                               |         |          |                                                                           |            |
|   | ALL PATENT OR OTHER PROPRIETARY RIGHTS<br>PERTAINING TO THE ITEMS SOLD HERE UNDER<br>SHALL REMAIN THE SOLE PROPERTY OF<br>MARWAY POWER SOLUTIONS EXCEPT THAT THE |         |          |                                                                           |            |
|   |                                                                                                                                                                  |         |          |                                                                           |            |
|   |                                                                                                                                                                  |         |          |                                                                           |            |
|   | PURCHASER SHALL                                                                                                                                                  |         |          | FINISH:                                                                   |            |
|   | SUCH ITEMS FOR THEIR INTENDED PURPOSE.                                                                                                                           |         |          |                                                                           |            |
|   |                                                                                                                                                                  |         |          | 1                                                                         |            |
|   |                                                                                                                                                                  |         |          | 1                                                                         |            |
|   |                                                                                                                                                                  |         |          | _                                                                         |            |
| Δ |                                                                                                                                                                  |         |          | 3                                                                         |            |
| - |                                                                                                                                                                  |         |          | 0                                                                         |            |