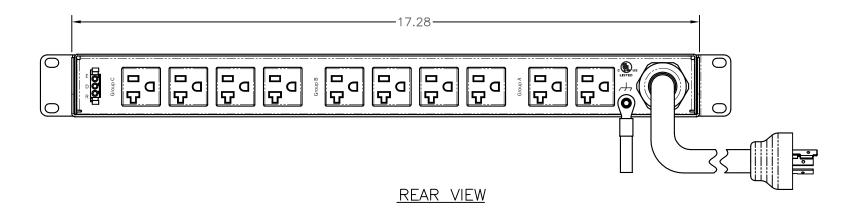

## FRONT VIEW

6

<u>SIDE VIEW</u>

3

| Configuration  | Features                    | VMtr, AMtr, rEPO, Seq, EMI, Srg                          |  |
|----------------|-----------------------------|----------------------------------------------------------|--|
|                | Layout                      | 10                                                       |  |
| Input 1        | Voltage                     | 120 Vac, Single Phase, 50/60 Hz                          |  |
|                | Max Current                 | 20 Amps                                                  |  |
|                | Max Load                    | 1.92 KVA                                                 |  |
|                | Connection                  | L5-20P, 9 ft cord, 3-wire 12 ga, SJT jacket (Rear panel) |  |
|                | Voltage Monitor             | Digital, ±1%                                             |  |
|                | Current Monitor             | Digital, ±1%                                             |  |
| Outlets        | All Panels [1][2]           | (4) 5-20R, 120V                                          |  |
|                |                             | (8) 5-20R, 120V (S)                                      |  |
| Protection     | Spike/Surge Suppression [1] | Yes                                                      |  |
|                | EMI Filter [1]              | Yes                                                      |  |
|                | Over Current [1]            | (1) 20A Main Breaker                                     |  |
| Env Sensors    | Temperature                 | None                                                     |  |
|                | Humidity                    | None                                                     |  |
|                | Interlocks                  | None                                                     |  |
|                | EPO                         | Remote EPO Type N.O./N.O.                                |  |
| Communications | Display                     | Multi-function Controller                                |  |
|                | Serial                      | None                                                     |  |
|                | Ethernet                    | None                                                     |  |
|                | Protocols                   | None                                                     |  |

[2] S = switched, V = monitored voltage, A = monitored amps

4

UNLESS OTHERWISE SPECIFIED OMERSIONS AND AN INFORMED ANGLES DECIMALS \*.5 XX \*.010 DO NOT SCALE DRAWING MATERIAL: FINISH:

В

D

С

8

7