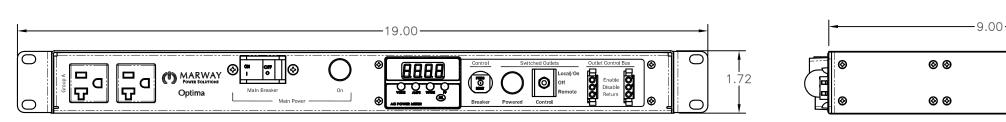

## FRONT VIEW

6

<u>SIDE VIEW</u>

3

| Configuration  | Features                    | VMtr, AMtr, rEPO, Seq, EMI, Srg                          |  |
|----------------|-----------------------------|----------------------------------------------------------|--|
|                | Layout                      | 10                                                       |  |
| Input 1        | Voltage                     | 120 Vac, Single Phase, 50/60 Hz                          |  |
|                | Max Current                 | 20 Amps                                                  |  |
|                | Max Load                    | 1.92 KVA                                                 |  |
|                | Connection                  | L5-20P, 9 ft cord, 3-wire 12 ga, SJT jacket (Rear panel) |  |
|                | Voltage Monitor             | Digital, ±1%                                             |  |
|                | Current Monitor             | Digital, ±1%                                             |  |
| Outlets        | All Panels [1][2]           | (4) 5-20R, 120V                                          |  |
|                |                             | (8) 5-20R, 120V (S)                                      |  |
| Protection     | Spike/Surge Suppression [1] | Yes                                                      |  |
|                | EMI Filter [1]              | Yes                                                      |  |
|                | Over Current [1]            | (1) 20A Main Breaker                                     |  |
| Env Sensors    | Temperature                 | None                                                     |  |
|                | Humidity                    | None                                                     |  |
|                | Interlocks                  | None                                                     |  |
|                | EPO                         | Remote EPO Type N.O./N.O.                                |  |
| Communications | Display                     | Multi-function Controller                                |  |
|                | Serial                      | None                                                     |  |
|                | Ethernet                    | None                                                     |  |
|                | Protocols                   | None                                                     |  |

6

| Physical              | Dimensions                         | 1 U x 19" W x 9" D           |
|-----------------------|------------------------------------|------------------------------|
|                       | Weight                             | lbs                          |
|                       | Materials                          | Chassis: Steel               |
|                       | Finishes                           | Chassis: Zinc plated Black   |
| Operating             | Temperature                        | 32°F to 122°F                |
| Operating             | Humidity                           | 5 %RH to 85 %RH              |
|                       | Elevation                          | 25,000 feet                  |
| Conformance           | Warranty                           | http://www.marway.com        |
|                       | Safety Certifications              | UL                           |
|                       | Environment Certifications         | None                         |
| Notes:                |                                    |                              |
| [1] Certain details o | f the circuitry may only be reveal | ed by the schematic (availab |