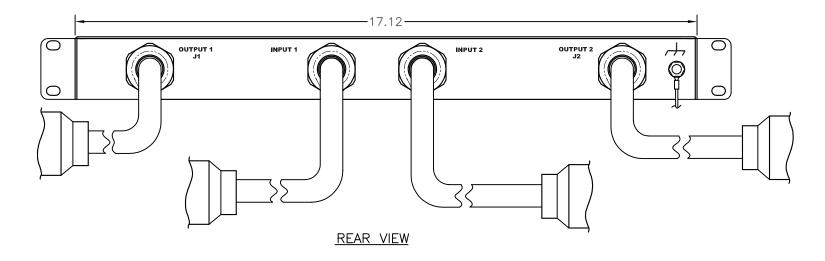

| Configuration  | Features                    | VMtr, Amtr                                               |
|----------------|-----------------------------|----------------------------------------------------------|
|                | Layout                      | 1U                                                       |
| Input 1        | Voltage                     | 100-120 Vac, Single Phase, 60 Hz                         |
|                | Max Current                 | 30 Amps                                                  |
|                | Max Load                    | 2.88 KVA                                                 |
|                |                             | 2.00 NVA                                                 |
|                | Connection                  | L5-30P, 9 ft cord, 3-wire 10 ga, SJT jacket (Rear panel) |
|                | Voltage Monitor             | Digital, ±1%                                             |
|                | Current Monitor             | Digital, ±1%                                             |
| Input 2        | Voltage                     | 100-120 Vac, Single Phase, 60 Hz                         |
|                | Max Current                 | 30 Amps                                                  |
|                | Max Load                    | 2.88 KVA                                                 |
|                | Connection                  | L5-30P, 9 ft cord, 3-wire 10 ga, SJT jacket (Rear panel) |
|                | Voltage Monitor             | Digital, ±1%                                             |
|                | Current Monitor             | Digital, ±1%                                             |
| Outlets        | All Panels [1][2]           | (2) L5-30R, 120V                                         |
| Protection     | Spike/Surge Suppression [1] | None                                                     |
| FIOLECTION     | EMI Filter [1]              | None                                                     |
|                | Over Current [1]            | (2) 30A Main Breaker                                     |
| Env Sensors    | Temperature                 | None                                                     |
|                | Humidity                    | None                                                     |
|                | Interlocks                  | None                                                     |
|                | EPO                         | None                                                     |
|                | EFU                         | None                                                     |
| Communications | Display                     | Multi-function Controller                                |
|                | Serial                      | None                                                     |
|                | Ethernet                    | None                                                     |
|                | Protocols                   | None                                                     |