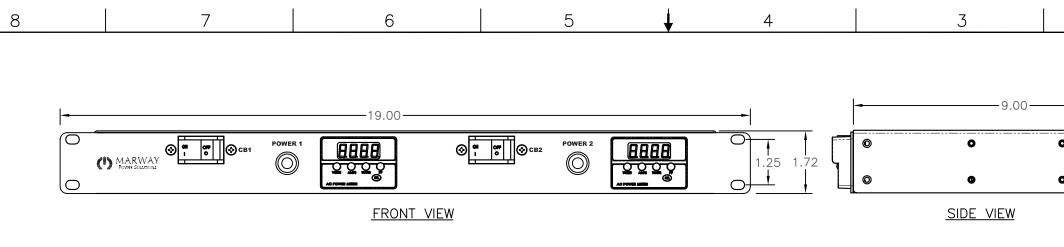

| Configuration  | Features                    | VMtr, Amtr                                               |
|----------------|-----------------------------|----------------------------------------------------------|
|                | Layout                      | 1U                                                       |
| Input 1        | Voltage                     | 100-120 Vac, Single Phase, 60 Hz                         |
|                | Max Current                 | 30 Amps                                                  |
|                | Max Load                    | 2.88 KVA                                                 |
|                |                             | 2.00 NVA                                                 |
|                | Connection                  | L5-30P, 9 ft cord, 3-wire 10 ga, SJT jacket (Rear panel) |
|                | Voltage Monitor             | Digital, ±1%                                             |
|                | Current Monitor             | Digital, ±1%                                             |
| Input 2        | Voltage                     | 100-120 Vac, Single Phase, 60 Hz                         |
|                | Max Current                 | 30 Amps                                                  |
|                | Max Load                    | 2.88 KVA                                                 |
|                | Connection                  | L5-30P, 9 ft cord, 3-wire 10 ga, SJT jacket (Rear panel) |
|                | Voltage Monitor             | Digital, ±1%                                             |
|                | Current Monitor             | Digital, ±1%                                             |
| Outlets        | All Panels [1][2]           | (2) L5-30R, 120V                                         |
| Protection     | Spike/Surge Suppression [1] | None                                                     |
| FIOLECTION     | EMI Filter [1]              | None                                                     |
|                | Over Current [1]            | (2) 30A Main Breaker                                     |
| Env Sensors    | Temperature                 | None                                                     |
|                | Humidity                    | None                                                     |
|                | Interlocks                  | None                                                     |
|                | EPO                         | None                                                     |
|                | EFU                         | None                                                     |
| Communications | Display                     | Multi-function Controller                                |
|                | Serial                      | None                                                     |
|                | Ethernet                    | None                                                     |
|                | Protocols                   | None                                                     |

А

8

7

D

С

В

4

5