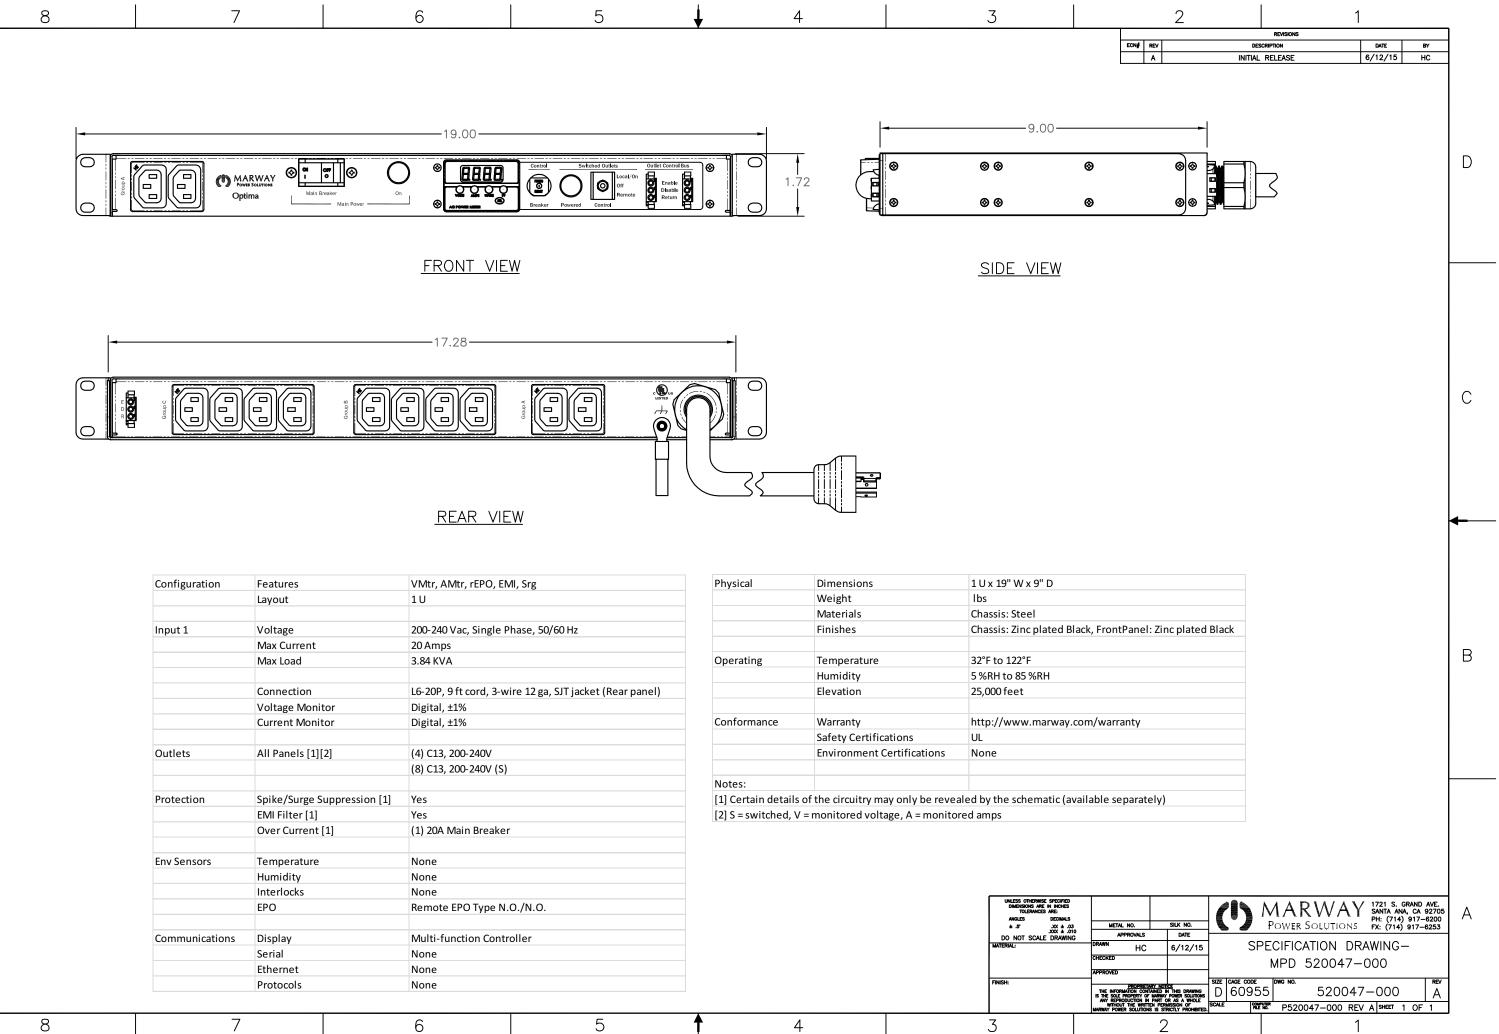

| Configuration  | Features                    | VMtr, AMtr, rEPO, EMI, Srg                               |  |
|----------------|-----------------------------|----------------------------------------------------------|--|
|                | Layout                      | 1 U                                                      |  |
| nput 1         | Voltage                     | 200-240 Vac, Single Phase, 50/60 Hz                      |  |
|                | Max Current                 | 20 Amps                                                  |  |
|                | Max Load                    | 3.84 KVA                                                 |  |
|                | Connection                  | L6-20P, 9 ft cord, 3-wire 12 ga, SJT jacket (Rear panel) |  |
|                | Voltage Monitor             | Digital, ±1%                                             |  |
|                | Current Monitor             | Digital, ±1%                                             |  |
| Outlets        | All Panels [1][2]           | (4) C13, 200-240V                                        |  |
|                |                             | (8) C13, 200-240V (S)                                    |  |
| rotection      | Spike/Surge Suppression [1] | Yes                                                      |  |
|                | EMI Filter [1]              | Yes                                                      |  |
|                | Over Current [1]            | (1) 20A Main Breaker                                     |  |
| Inv Sensors    | Temperature                 | None                                                     |  |
|                | Humidity                    | None                                                     |  |
|                | Interlocks                  | None                                                     |  |
|                | EPO                         | Remote EPO Type N.O./N.O.                                |  |
| Communications | Display                     | Multi-function Controller                                |  |
|                | Serial                      | None                                                     |  |
|                | Ethernet                    | None                                                     |  |
|                | Protocols                   | None                                                     |  |

| Physical           | Dimensions                          | 1 U x 19" W x 9" D             |
|--------------------|-------------------------------------|--------------------------------|
|                    | Weight                              | lbs                            |
|                    | Materials                           | Chassis: Steel                 |
|                    | Finishes                            | Chassis: Zinc plated Black,    |
|                    |                                     |                                |
| Operating          | Temperature                         | 32°F to 122°F                  |
|                    | Humidity                            | 5 %RH to 85 %RH                |
|                    | Elevation                           | 25,000 feet                    |
|                    |                                     |                                |
| Conformance        | Warranty                            | http://www.marway.com/         |
|                    | Safety Certifications               | UL                             |
|                    | <b>Environment Certifications</b>   | None                           |
|                    |                                     |                                |
| Notes:             |                                     |                                |
| [1] Contain datail | a of the circuitry may only be raye | alad by the cohematic (availab |