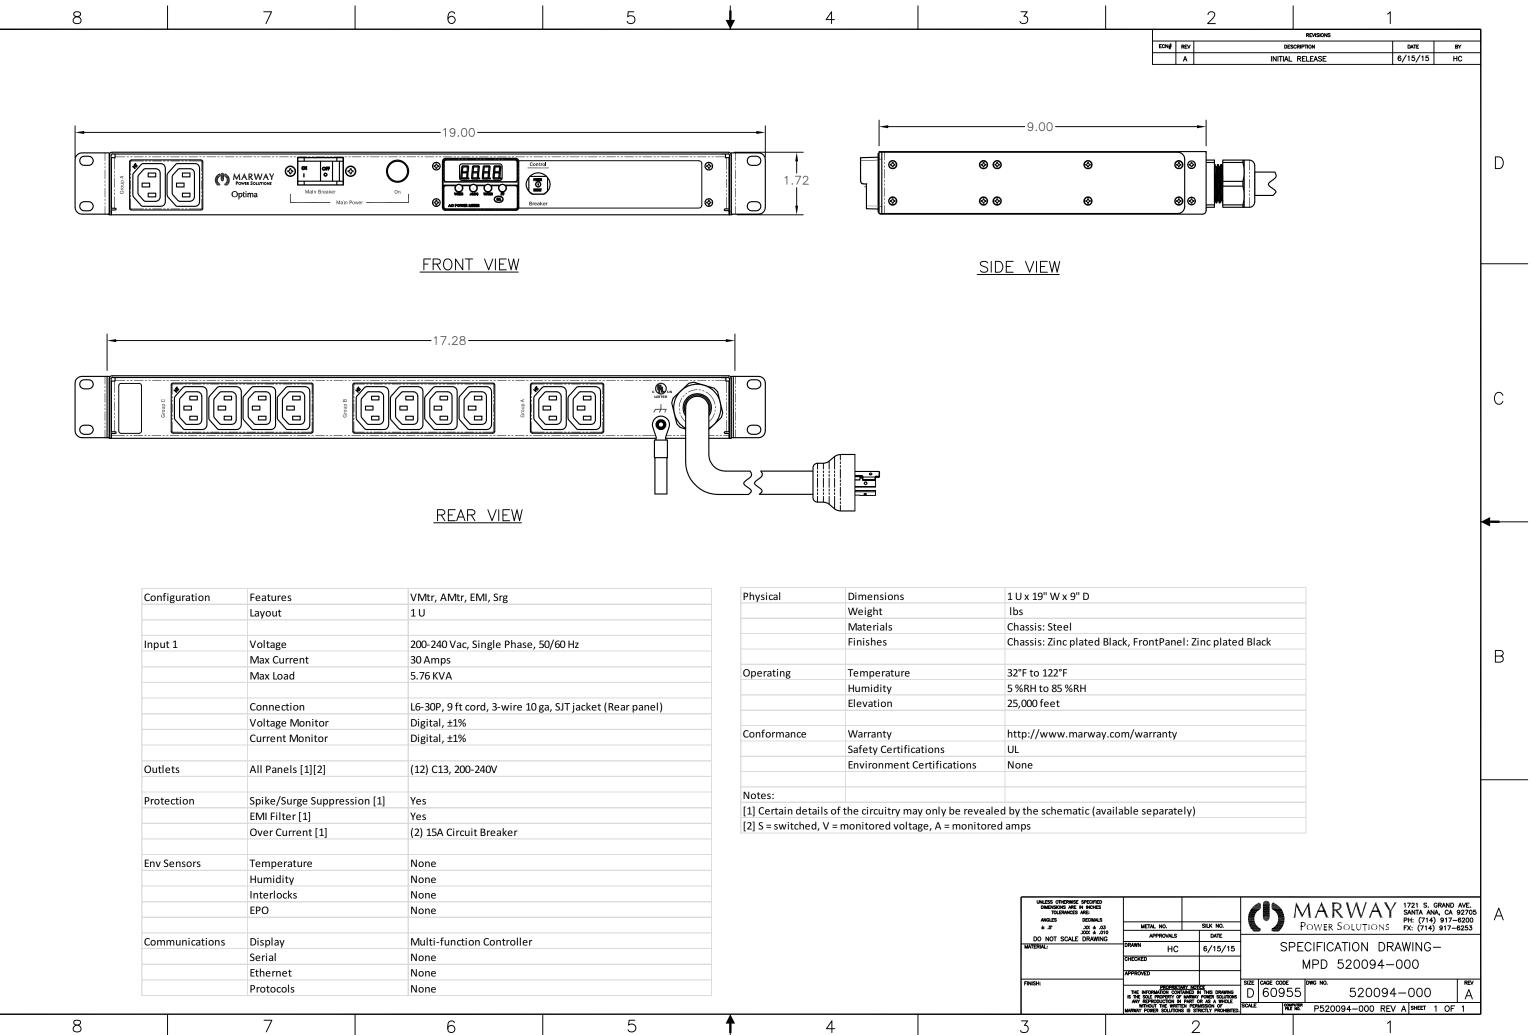

| Configuration  | Features                    | VMtr, AMtr, EMI, Srg                                     |
|----------------|-----------------------------|----------------------------------------------------------|
|                | Layout                      | 10                                                       |
| Input 1        | Voltage                     | 200-240 Vac, Single Phase, 50/60 Hz                      |
|                | Max Current                 | 30 Amps                                                  |
|                | Max Load                    | 5.76 KVA                                                 |
|                | Connection                  | L6-30P, 9 ft cord, 3-wire 10 ga, SJT jacket (Rear panel) |
|                | Voltage Monitor             | Digital, ±1%                                             |
|                | Current Monitor             | Digital, ±1%                                             |
|                |                             |                                                          |
| Outlets        | All Panels [1][2]           | (12) C13, 200-240V                                       |
| Protection     | Spike/Surge Suppression [1] | Yes                                                      |
|                | EMI Filter [1]              | Yes                                                      |
|                | Over Current [1]            | (2) 15A Circuit Breaker                                  |
| Env Sensors    | Temperature                 | None                                                     |
|                | Humidity                    | None                                                     |
|                | Interlocks                  | None                                                     |
|                | EPO                         | None                                                     |
| Communications | Display                     | Multi-function Controller                                |
|                | Serial                      | None                                                     |
|                | Ethernet                    | None                                                     |
|                | Protocols                   | None                                                     |

| Physical            | Dimensions                           | 1 U x 19" W x 9" D            |
|---------------------|--------------------------------------|-------------------------------|
|                     | Weight                               | lbs                           |
|                     | Materials                            | Chassis: Steel                |
|                     | Finishes                             | Chassis: Zinc plated Black    |
|                     |                                      |                               |
| Operating           | Temperature                          | 32°F to 122°F                 |
|                     | Humidity                             | 5 %RH to 85 %RH               |
|                     | Elevation                            | 25,000 feet                   |
|                     |                                      |                               |
| Conformance         | Warranty                             | http://www.marway.com         |
|                     | Safety Certifications                | UL                            |
|                     | <b>Environment Certifications</b>    | None                          |
|                     |                                      |                               |
| Notes:              |                                      |                               |
| [1] Certain details | s of the circuitry may only be revea | led by the schematic (availab |