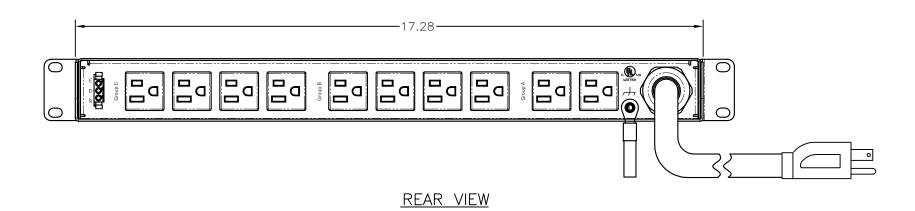

## FRONT VIEW

| Configuration  | Features                    | VMtr, AMtr, rEPO, Seq, EMI, Srg                         |  |
|----------------|-----------------------------|---------------------------------------------------------|--|
|                | Layout                      | 1U                                                      |  |
| Input 1        | Voltage                     | 120 Vac, Single Phase, 50/60 Hz                         |  |
|                | Max Current                 | 15 Amps                                                 |  |
|                | Max Load                    | 1.44 KVA                                                |  |
|                | Connection                  | 5-15P, 9 ft cord, 3-wire 14 ga, SJT jacket (Rear panel) |  |
|                | Voltage Monitor             | Digital, ±1%                                            |  |
|                | Current Monitor             | Digital, ±1%                                            |  |
| Outlets        | All Panels [1][2]           | (4) 5-15R, 120V                                         |  |
|                |                             | (8) 5-15R, 120V (S)                                     |  |
| Protection     | Spike/Surge Suppression [1] | Yes                                                     |  |
|                | EMI Filter [1]              | Yes                                                     |  |
|                | Over Current [1]            | (1) 15A Main Breaker                                    |  |
| Env Sensors    | Temperature                 | None                                                    |  |
|                | Humidity                    | None                                                    |  |
|                | Interlocks                  | None                                                    |  |
|                | EPO                         | Remote EPO Type N.O./N.O.                               |  |
| Communications | Display                     | Multi-function Controller                               |  |
|                | Serial                      | None                                                    |  |
|                | Ethernet                    | None                                                    |  |
|                | Protocols                   | None                                                    |  |