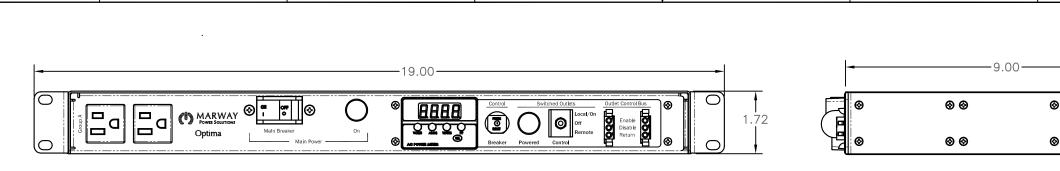

## FRONT VIEW

| Configuration  | Features                    | VMtr, AMtr, rEPO, Seq, EMI, Srg                         |  |
|----------------|-----------------------------|---------------------------------------------------------|--|
|                | Layout                      | 1U                                                      |  |
| Input 1        | Voltage                     | 120 Vac, Single Phase, 50/60 Hz                         |  |
|                | Max Current                 | 15 Amps                                                 |  |
|                | Max Load                    | 1.44 KVA                                                |  |
|                | Connection                  | 5-15P, 9 ft cord, 3-wire 14 ga, SJT jacket (Rear panel) |  |
|                | Voltage Monitor             | Digital, ±1%                                            |  |
|                | Current Monitor             | Digital, ±1%                                            |  |
| Outlets        | All Panels [1][2]           | (4) 5-15R, 120V                                         |  |
|                |                             | (8) 5-15R, 120V (S)                                     |  |
| Protection     | Spike/Surge Suppression [1] | Yes                                                     |  |
|                | EMI Filter [1]              | Yes                                                     |  |
|                | Over Current [1]            | (1) 15A Main Breaker                                    |  |
| Env Sensors    | Temperature                 | None                                                    |  |
|                | Humidity                    | None                                                    |  |
|                | Interlocks                  | None                                                    |  |
|                | EPO                         | Remote EPO Type N.O./N.O.                               |  |
| Communications | Display                     | Multi-function Controller                               |  |
|                | Serial                      | None                                                    |  |
|                | Ethernet                    | None                                                    |  |
|                | Protocols                   | None                                                    |  |