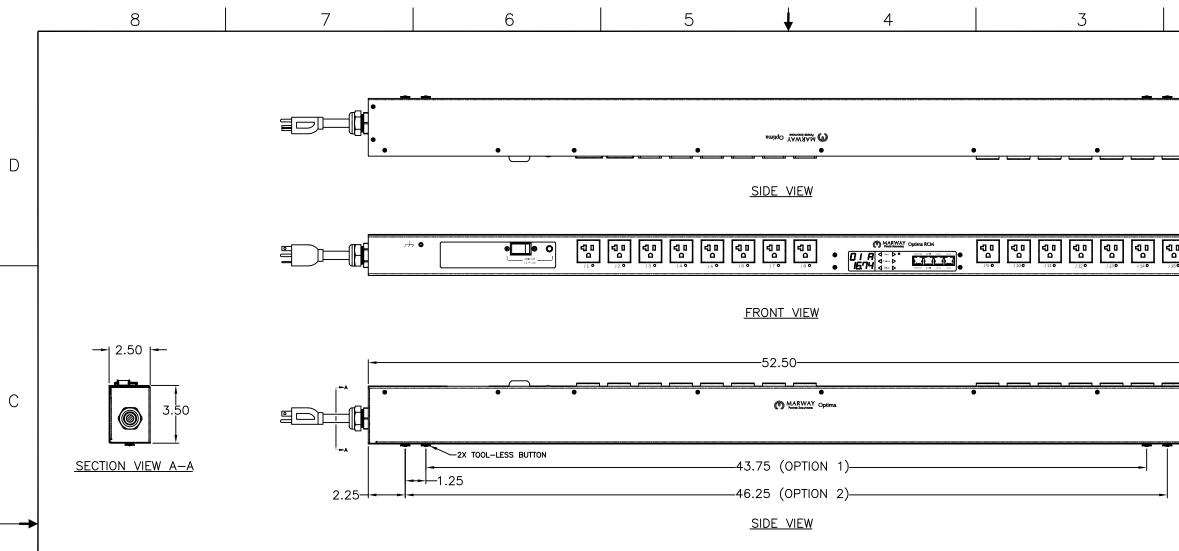

| Configuration  | Features                    | VMtr, AMtr, Seq, Srg                                               |
|----------------|-----------------------------|--------------------------------------------------------------------|
|                | Layout                      | Zero U                                                             |
| Input 1        | Voltage                     | 100-120 Vac, Single Phase, 50/60 Hz                                |
|                | Max Current                 | 20 Amps                                                            |
|                | Max Load                    | 1.92 KVA                                                           |
|                | Connection                  | 5-20P, 14 ft cord, 3-wire 12 ga, SJT jacket (Front panel)          |
|                | Voltage Monitor             | Digital, ±1% Full Scale                                            |
|                | Current Monitor             | Digital, ±1% Full Scale                                            |
| Outlets        | All Panels [1][2]           | (16) 5-20R, 100-120V (S)                                           |
| Protection     | Spike/Surge Suppression [1] | Yes                                                                |
|                | EMI Filter [1]              | None                                                               |
|                | Over Current [1]            | (1) 20A Main Breaker                                               |
| Env Sensors    | Temperature                 | 2                                                                  |
|                | Humidity                    | 2                                                                  |
|                | Interlocks                  | None                                                               |
|                | EPO                         | None                                                               |
| Communications | Display                     | Multi-function Controller                                          |
|                | Serial                      | RS-232 (RJ-45)                                                     |
|                | Ethernet                    | 10T/100T Auto                                                      |
|                | Protocols                   | AlertLog, HTTP, HTTPS, Telnet, SSH, FTP, SMTP, SNMPv2, SNMPv3, SNT |

| ¥                                                     | 4                                  | 3                                                                                                    | 2 1                                                                                                                                                           |   |  |  |
|-------------------------------------------------------|------------------------------------|------------------------------------------------------------------------------------------------------|---------------------------------------------------------------------------------------------------------------------------------------------------------------|---|--|--|
|                                                       |                                    |                                                                                                      | REVISIONS   ECN# REV DESCRIPTION DATE BY                                                                                                                      |   |  |  |
|                                                       |                                    |                                                                                                      | A INITIAL RELEASE 6/30/17 HC                                                                                                                                  |   |  |  |
|                                                       |                                    |                                                                                                      |                                                                                                                                                               |   |  |  |
|                                                       |                                    |                                                                                                      | •                                                                                                                                                             |   |  |  |
| MOLINO; MAL                                           |                                    |                                                                                                      |                                                                                                                                                               |   |  |  |
| •                                                     | •                                  | •                                                                                                    | •                                                                                                                                                             |   |  |  |
|                                                       |                                    |                                                                                                      |                                                                                                                                                               | D |  |  |
| VIEW                                                  |                                    |                                                                                                      |                                                                                                                                                               |   |  |  |
|                                                       |                                    |                                                                                                      |                                                                                                                                                               |   |  |  |
|                                                       |                                    |                                                                                                      |                                                                                                                                                               |   |  |  |
|                                                       |                                    |                                                                                                      |                                                                                                                                                               |   |  |  |
| ] ● <b>D I R</b> ⊲<br><sup>J</sup> 8° ● <b>I574</b> ⊲ |                                    |                                                                                                      | J 150 J 160                                                                                                                                                   |   |  |  |
|                                                       |                                    |                                                                                                      |                                                                                                                                                               |   |  |  |
|                                                       |                                    |                                                                                                      |                                                                                                                                                               |   |  |  |
|                                                       |                                    |                                                                                                      |                                                                                                                                                               |   |  |  |
|                                                       |                                    |                                                                                                      |                                                                                                                                                               |   |  |  |
| 50                                                    |                                    |                                                                                                      |                                                                                                                                                               |   |  |  |
| •                                                     | •                                  | <u> </u>                                                                                             |                                                                                                                                                               | С |  |  |
| MARWAY Optima                                         |                                    |                                                                                                      |                                                                                                                                                               |   |  |  |
|                                                       |                                    |                                                                                                      |                                                                                                                                                               |   |  |  |
|                                                       |                                    |                                                                                                      |                                                                                                                                                               |   |  |  |
| (OPTION 1)                                            |                                    |                                                                                                      |                                                                                                                                                               |   |  |  |
| (OPTION 2)                                            |                                    |                                                                                                      | - I                                                                                                                                                           |   |  |  |
|                                                       |                                    |                                                                                                      |                                                                                                                                                               |   |  |  |
| VIEW                                                  |                                    |                                                                                                      |                                                                                                                                                               |   |  |  |
|                                                       |                                    |                                                                                                      |                                                                                                                                                               |   |  |  |
|                                                       |                                    |                                                                                                      |                                                                                                                                                               |   |  |  |
| Physical                                              | Dimensions                         | 52.5" H x 2.5" W x 3                                                                                 | 3.5" D                                                                                                                                                        |   |  |  |
|                                                       | Weight                             | lbs                                                                                                  |                                                                                                                                                               |   |  |  |
|                                                       | Materials<br>Finishes              | Chassis: Steel                                                                                       | ed Black, FrontPanel: Zinc plated Black                                                                                                                       |   |  |  |
|                                                       |                                    |                                                                                                      |                                                                                                                                                               | В |  |  |
| Operating                                             | Temperature                        | 32°F to 122°F                                                                                        |                                                                                                                                                               |   |  |  |
|                                                       | Humidity                           | 5 %RH to 85 %RH                                                                                      |                                                                                                                                                               |   |  |  |
|                                                       | Elevation                          | 25,000 feet                                                                                          |                                                                                                                                                               |   |  |  |
| Conformance                                           | Warranty                           | http://www.marway.com/warranty                                                                       |                                                                                                                                                               |   |  |  |
|                                                       | Safety Certifications              | None                                                                                                 |                                                                                                                                                               |   |  |  |
|                                                       | Environment Certifications         | None                                                                                                 |                                                                                                                                                               |   |  |  |
| Notes:                                                |                                    |                                                                                                      |                                                                                                                                                               |   |  |  |
|                                                       | of the circuitry may only be reve  | ealed by the schematic (a                                                                            | available separately)                                                                                                                                         |   |  |  |
| [2] S = switched, V                                   | ' = monitored voltage, A = monitor | ored amps                                                                                            |                                                                                                                                                               |   |  |  |
|                                                       |                                    |                                                                                                      |                                                                                                                                                               |   |  |  |
|                                                       |                                    |                                                                                                      |                                                                                                                                                               |   |  |  |
|                                                       |                                    |                                                                                                      |                                                                                                                                                               |   |  |  |
|                                                       |                                    | UNLESS OTHERWISE SPECIFIED<br>DIMENSIONS ARE IN INCHES [MILLIM<br>TOLERANCES ARE:<br>ANGLES DECIMALS | S                                                                                                                                                             | A |  |  |
|                                                       |                                    | 0. ± X0. 5, ±<br>0. ± X00.                                                                           | INTE APPROVALS DATE                                                                                                                                           |   |  |  |
|                                                       |                                    |                                                                                                      | HC 6/30/17 SPECIFICATION DRAWING-                                                                                                                             |   |  |  |
|                                                       |                                    |                                                                                                      | APPROVED MPD 829014-PSW-000                                                                                                                                   |   |  |  |
|                                                       |                                    | FINISH:                                                                                              | BUCKER REVENUE NOTICE<br>THE INFORMATION COMMAND IN THIS DRAWING<br>IS THE SOLE REVENUE WARKING TO A SULTRISE DI 60955 829014-PSW-000 A                       |   |  |  |
| •                                                     | 1                                  |                                                                                                      | WY REPROJUCTION IN PART OR AS A WHOLE<br>WATINGT THE WITCH PERMISSION OF STRUCTLY PROMIBITED. SCALE NONE THE PROPERTY POWER SOLUTIONS IS STRUCTLY PROMIBITED. |   |  |  |
| Ţ                                                     | 4                                  | 3                                                                                                    | 2 1                                                                                                                                                           |   |  |  |
|                                                       |                                    |                                                                                                      |                                                                                                                                                               |   |  |  |