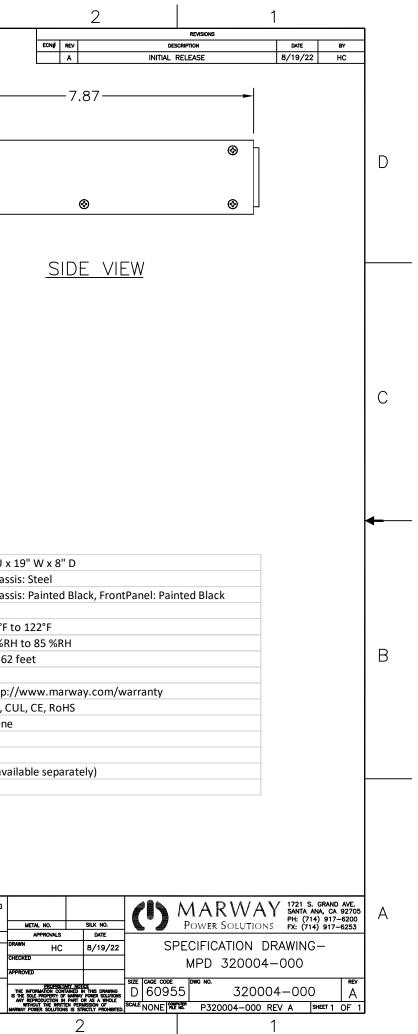

## <u>REAR VIEW</u>

| Configuration  | Features                    | EMI, Srg                            | Physical              | Dimensions                                                      | 1 U x 1                                                                                  |
|----------------|-----------------------------|-------------------------------------|-----------------------|-----------------------------------------------------------------|------------------------------------------------------------------------------------------|
|                | Layout                      | 1 U                                 |                       | Materials                                                       | Chassis                                                                                  |
|                |                             |                                     |                       | Finishes                                                        | Chassis                                                                                  |
| Input 1        | Voltage                     | 100-240 Vac, Single Phase, 50/60 Hz |                       |                                                                 |                                                                                          |
|                | Max Current                 | 20 Amps                             | Operating             | Temperature                                                     | 32°F to                                                                                  |
|                | Max Load                    | 3.84 KVA                            |                       | Humidity                                                        | 5 %RH                                                                                    |
|                |                             |                                     |                       | Elevation                                                       | 6,562 f                                                                                  |
|                | Connection                  | C20                                 |                       |                                                                 |                                                                                          |
|                | Voltage Monitor             | None                                | Conformance           | Warranty                                                        | http://                                                                                  |
|                | Current Monitor             | None                                |                       | Safety Certifications                                           | UL, CU                                                                                   |
|                |                             |                                     |                       | <b>Environment Certifications</b>                               | None                                                                                     |
| Outlets        | All Panels [1][2]           | (14) C13, 100-240V                  |                       |                                                                 |                                                                                          |
|                |                             |                                     | Notes:                |                                                                 |                                                                                          |
| Protection     | Spike/Surge Suppression [1] | Yes                                 | [1] Certain details o | f the circuitry may only be revealed by the sch                 | ematic (avail                                                                            |
|                | EMI Filter [1]              | Yes                                 | [2] S = switched, V = | monitored voltage, A = monitored amps                           |                                                                                          |
|                | Over Current [1]            | (1) 20A Main Breaker                |                       |                                                                 |                                                                                          |
| Env Sensors    | Temperature                 | None                                |                       |                                                                 |                                                                                          |
|                | Humidity                    | None                                |                       |                                                                 |                                                                                          |
|                | Interlocks                  | None                                |                       |                                                                 |                                                                                          |
|                | EPO                         | None                                |                       |                                                                 |                                                                                          |
| Communications | Display                     | None                                |                       | UNLESS OTHER<br>DIMENSIONS ARE IN<br>TOLEFANC<br>ANGLES<br>± .5 | ASE SPECIFIED<br>INCHES [MILLIMETERS]<br>SES ARE:<br>DECIMALS<br>,XX ± .03<br>.XX ± .010 |
|                | Serial                      | None                                |                       |                                                                 | JOX ± .010<br>DO NOT<br>SCALE DRAWING                                                    |
|                | Ethernet                    | None                                |                       | MATERIAL:                                                       | DRAV                                                                                     |
|                | Protocols                   | None                                |                       |                                                                 | CHEC                                                                                     |
|                |                             |                                     |                       | FINISH:                                                         |                                                                                          |