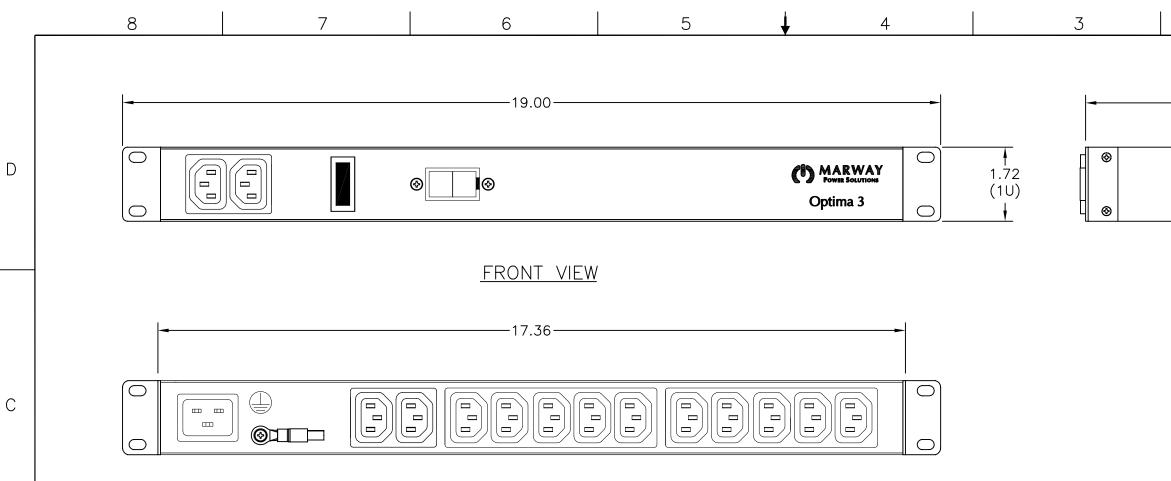

## <u>REAR VIEW</u>

| Configuration  | Features                    | EMI, Srg                            | Physical              | Dimensions                                                      | 1 U x 1                                                                                  |
|----------------|-----------------------------|-------------------------------------|-----------------------|-----------------------------------------------------------------|------------------------------------------------------------------------------------------|
|                | Layout                      | 1 U                                 |                       | Materials                                                       | Chassis                                                                                  |
|                |                             |                                     |                       | Finishes                                                        | Chassis                                                                                  |
| Input 1        | Voltage                     | 100-240 Vac, Single Phase, 50/60 Hz |                       |                                                                 |                                                                                          |
|                | Max Current                 | 20 Amps                             | Operating             | Temperature                                                     | 32°F to                                                                                  |
|                | Max Load                    | 3.84 KVA                            |                       | Humidity                                                        | 5 %RH                                                                                    |
|                |                             |                                     |                       | Elevation                                                       | 6,562 f                                                                                  |
|                | Connection                  | C20                                 |                       |                                                                 |                                                                                          |
|                | Voltage Monitor             | None                                | Conformance           | Warranty                                                        | http://                                                                                  |
|                | Current Monitor             | None                                |                       | Safety Certifications                                           | UL, CU                                                                                   |
|                |                             |                                     |                       | <b>Environment Certifications</b>                               | None                                                                                     |
| Outlets        | All Panels [1][2]           | (14) C13, 100-240V                  |                       |                                                                 |                                                                                          |
|                |                             |                                     | Notes:                |                                                                 |                                                                                          |
| Protection     | Spike/Surge Suppression [1] | Yes                                 | [1] Certain details o | f the circuitry may only be revealed by the sch                 | ematic (avail                                                                            |
|                | EMI Filter [1]              | Yes                                 | [2] S = switched, V = | monitored voltage, A = monitored amps                           |                                                                                          |
|                | Over Current [1]            | (1) 20A Main Breaker                |                       |                                                                 |                                                                                          |
| Env Sensors    | Temperature                 | None                                |                       |                                                                 |                                                                                          |
|                | Humidity                    | None                                |                       |                                                                 |                                                                                          |
|                | Interlocks                  | None                                |                       |                                                                 |                                                                                          |
|                | EPO                         | None                                |                       |                                                                 |                                                                                          |
| Communications | Display                     | None                                |                       | UNLESS OTHER<br>DIMENSIONS ARE IN<br>TOLEFANC<br>ANGLES<br>± .5 | ASE SPECIFIED<br>INCHES [MILLIMETERS]<br>SES ARE:<br>DECIMALS<br>,XX ± .03<br>.XX ± .010 |
|                | Serial                      | None                                |                       |                                                                 | JOX ± .010<br>DO NOT<br>SCALE DRAWING                                                    |
|                | Ethernet                    | None                                |                       | MATERIAL:                                                       | DRAV                                                                                     |
|                | Protocols                   | None                                |                       |                                                                 | CHEC                                                                                     |
|                |                             |                                     |                       | FINISH:                                                         |                                                                                          |