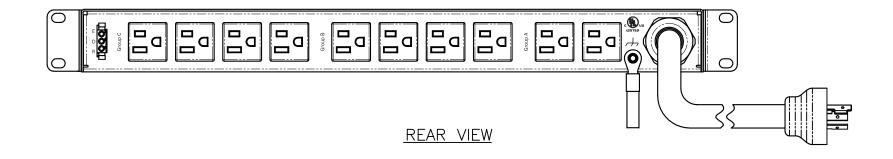

## FRONT VIEW

7

<u>SIDE VIEW</u>

| Configuration  | Features                    | VMtr, AMtr, rEPO, EMI, Srg                               |
|----------------|-----------------------------|----------------------------------------------------------|
|                | Layout                      | 1 U                                                      |
| Input 1        | Voltage                     | 120 Vac, Single Phase, 50/60 Hz                          |
|                | Max Current                 | 30 Amps                                                  |
|                | Max Load                    | 2.88 KVA                                                 |
|                | Connection                  | L5-30P, 9 ft cord, 3-wire 10 ga, SJT jacket (Rear panel) |
|                | Voltage Monitor             | Digital, ±1%                                             |
|                | Current Monitor             | Digital, ±1%                                             |
| Outlets        | All Panels [1][2]           | (4) 5-15R, 120V                                          |
| Outlets        |                             | (8) 5-15R, 120V (S)                                      |
| Protection     | Spike/Surge Suppression [1] | Yes                                                      |
| rotection      | EMI Filter [1]              | Yes                                                      |
|                | Over Current [1]            | (2) 15A Circuit Breaker                                  |
| Env Sensors    | Temperature                 | None                                                     |
|                | Humidity                    | None                                                     |
|                | Interlocks                  | None                                                     |
|                | EPO                         | Remote EPO Type N.O./N.O.                                |
| Communications | Display                     | Multi-function Controller                                |
|                | Serial                      | None                                                     |
|                | Ethernet                    | None                                                     |
|                | Protocols                   | None                                                     |