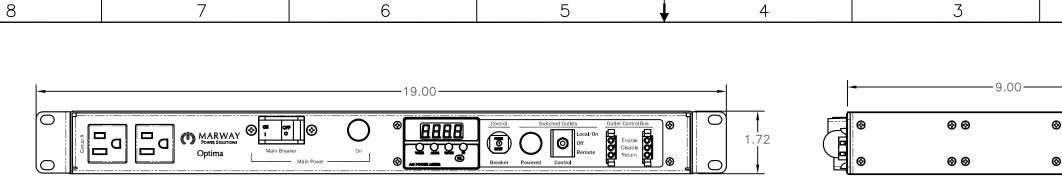

## FRONT VIEW

7

<u>SIDE VIEW</u>

| Configuration  | Features                    | VMtr, AMtr, rEPO, EMI, Srg                               |
|----------------|-----------------------------|----------------------------------------------------------|
|                | Layout                      | 1 U                                                      |
| Input 1        | Voltage                     | 120 Vac, Single Phase, 50/60 Hz                          |
|                | Max Current                 | 30 Amps                                                  |
|                | Max Load                    | 2.88 KVA                                                 |
|                | Connection                  | L5-30P, 9 ft cord, 3-wire 10 ga, SJT jacket (Rear panel) |
|                | Voltage Monitor             | Digital, ±1%                                             |
|                | Current Monitor             | Digital, ±1%                                             |
| Outlets        | All Panels [1][2]           | (4) 5-15R, 120V                                          |
| Outlets        |                             | (8) 5-15R, 120V (S)                                      |
| Protection     | Spike/Surge Suppression [1] | Yes                                                      |
| rotection      | EMI Filter [1]              | Yes                                                      |
|                | Over Current [1]            | (2) 15A Circuit Breaker                                  |
| Env Sensors    | Temperature                 | None                                                     |
|                | Humidity                    | None                                                     |
|                | Interlocks                  | None                                                     |
|                | EPO                         | Remote EPO Type N.O./N.O.                                |
| Communications | Display                     | Multi-function Controller                                |
|                | Serial                      | None                                                     |
|                | Ethernet                    | None                                                     |
|                | Protocols                   | None                                                     |

6

| Physical            | Dimensions                                    | 1 U x 19" W x 9" D           |
|---------------------|-----------------------------------------------|------------------------------|
|                     | Weight                                        | lbs                          |
|                     | Materials                                     | Chassis: Steel               |
|                     | Finishes                                      | Chassis: Zinc plated Black,  |
| Operating           | Temperature                                   | 32°F to 122°F                |
|                     | Humidity                                      | 5 %RH to 85 %RH              |
|                     | Elevation                                     | 25,000 feet                  |
| Conformance         | Warranty                                      | http://www.marway.com        |
|                     | Safety Certifications                         | UL                           |
|                     | Environment Certifications                    | None                         |
| Notes:              |                                               |                              |
| [1] Certain details | of the circuitry may only be revea            | ed by the schematic (availab |
| [2] S = switched, V | <pre>/ = monitored voltage, A = monitor</pre> | ed amps                      |