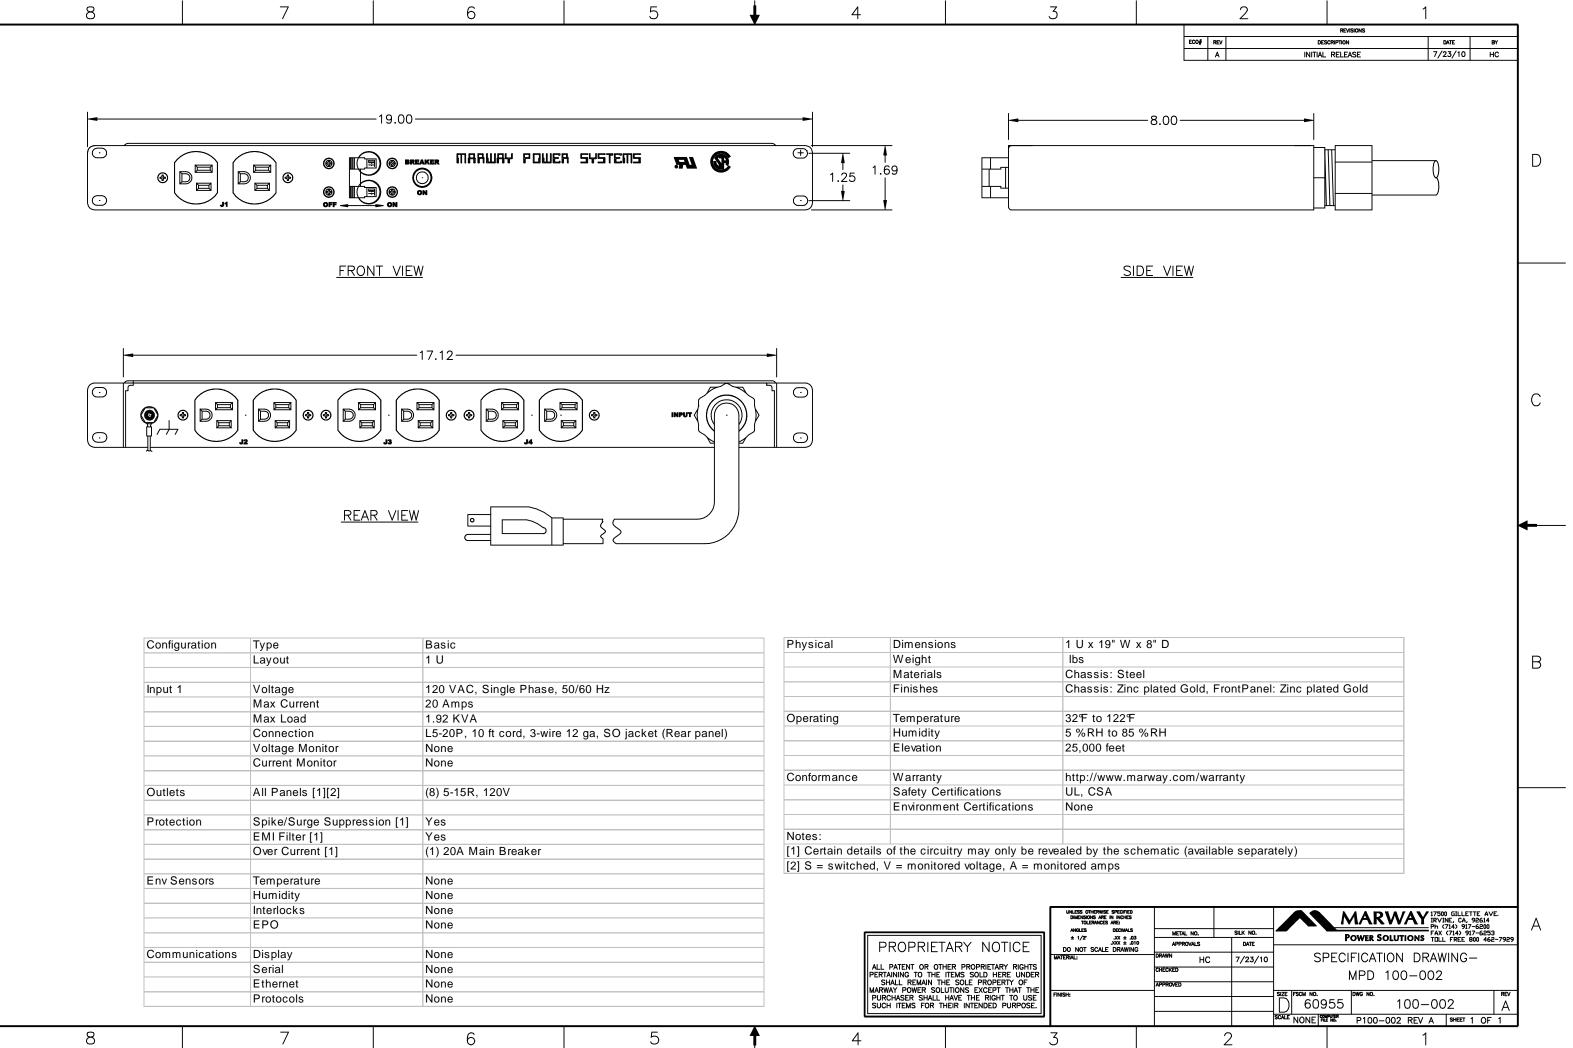

| Configuration  | Туре                        | Basic                                                    | Physical                                                              | Dimensions                                                                                                                                                                                                                                    | 1 U x 19" W x                                          |
|----------------|-----------------------------|----------------------------------------------------------|-----------------------------------------------------------------------|-----------------------------------------------------------------------------------------------------------------------------------------------------------------------------------------------------------------------------------------------|--------------------------------------------------------|
|                | Layout                      | 1 U                                                      |                                                                       | Weight                                                                                                                                                                                                                                        | lbs                                                    |
|                |                             |                                                          |                                                                       | Materials                                                                                                                                                                                                                                     | Chassis: Steel                                         |
| Input 1        | Voltage                     | 120 VAC, Single Phase, 50/60 Hz                          |                                                                       | Finishes                                                                                                                                                                                                                                      | Chassis: Zinc                                          |
|                | Max Current                 | 20 Amps                                                  |                                                                       |                                                                                                                                                                                                                                               |                                                        |
|                | Max Load                    | 1.92 KVA                                                 | Operating                                                             | Temperature                                                                                                                                                                                                                                   | 32°F to 122°F                                          |
|                | Connection                  | L5-20P, 10 ft cord, 3-wire 12 ga, SO jacket (Rear panel) |                                                                       | Humidity                                                                                                                                                                                                                                      | 5 %RH to 85 %                                          |
|                | Voltage Monitor             | None                                                     |                                                                       | Elevation                                                                                                                                                                                                                                     | 25,000 feet                                            |
|                | Current Monitor             | None                                                     |                                                                       |                                                                                                                                                                                                                                               |                                                        |
|                |                             |                                                          | Conformance                                                           | Warranty                                                                                                                                                                                                                                      | http://www.ma                                          |
| Outlets        | All Panels [1][2]           | (8) 5-15R, 120V                                          |                                                                       | Safety Certifications                                                                                                                                                                                                                         | UL, CSA                                                |
|                |                             |                                                          |                                                                       | Environment Certifications                                                                                                                                                                                                                    | None                                                   |
| Protection     | Spike/Surge Suppression [1] | Yes                                                      |                                                                       |                                                                                                                                                                                                                                               |                                                        |
|                | EMI Filter [1]              | Yes                                                      | Notes:                                                                |                                                                                                                                                                                                                                               |                                                        |
|                | Over Current [1]            | (1) 20A Main Breaker                                     | [1] Certain details of the circuitry may only be revealed by the sche |                                                                                                                                                                                                                                               |                                                        |
|                |                             |                                                          | [2] S = switched, V = monitored voltage, A = monitored amps           |                                                                                                                                                                                                                                               |                                                        |
| Env Sensors    | Temperature                 | None                                                     |                                                                       |                                                                                                                                                                                                                                               |                                                        |
|                | Humidity                    | None                                                     |                                                                       |                                                                                                                                                                                                                                               |                                                        |
|                | Interlocks                  | None                                                     |                                                                       |                                                                                                                                                                                                                                               | UNLESS OTHERWISE SPECIFIED<br>DIMENSIONS ARE IN INCHES |
|                | EPO                         | None                                                     |                                                                       |                                                                                                                                                                                                                                               | TOLERANCES ARE:                                        |
|                |                             |                                                          |                                                                       | PROPRIETARY NOTICE                                                                                                                                                                                                                            | ± 1/2* .XX ± .03<br>.XXX ± .010                        |
| Communications | Display                     | None                                                     |                                                                       |                                                                                                                                                                                                                                               | DO NOT SCALE DRAWING<br>MATERIAL:                      |
|                | Serial                      | None                                                     | A                                                                     | LL PATENT OR OTHER PROPRIETARY RIGHTS                                                                                                                                                                                                         |                                                        |
|                | Ethernet                    | None                                                     | l                                                                     | LL PATENT OR OTHER PROPRIETARY RIGHTS<br>RTAINING TO THE ITEMS SOLD HERE UNDER<br>SHALL REMAIN THE SOLE PROPERTY OF<br>ARWAY POWER SOLUTIONS EXCEPT THAT THE<br>URCHASER SHALL HAVE THE RIGHT TO USE<br>UCH ITEMS FOR THEIR INTENDED PURPOSE. |                                                        |
|                | Protocols                   | None                                                     | F                                                                     | URCHASER SHALL HAVE THE RIGHT TO USE                                                                                                                                                                                                          | FINISH:                                                |