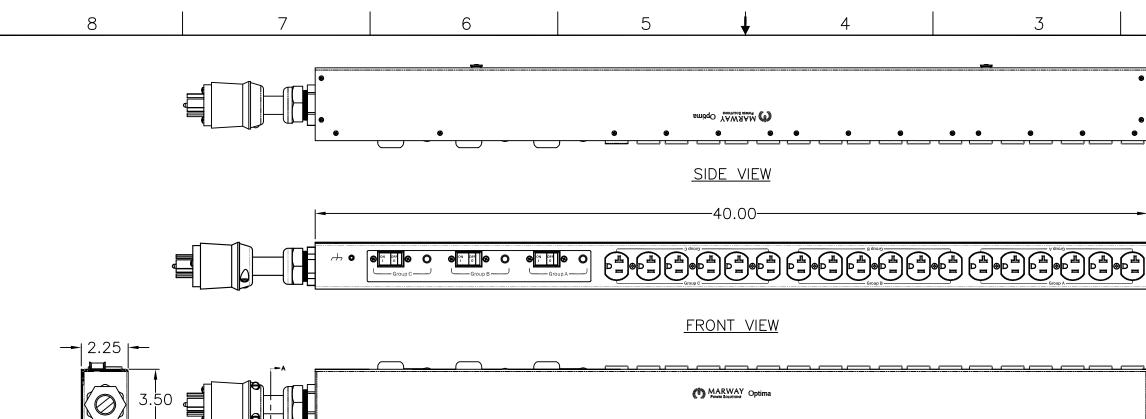

| Configuration  | Features                    |                                                          | Physical                                                    | Dimensions                                                                       | 40" H x 2.25" W x 3.5" D                                                                     |  |
|----------------|-----------------------------|----------------------------------------------------------|-------------------------------------------------------------|----------------------------------------------------------------------------------|----------------------------------------------------------------------------------------------|--|
|                | Layout                      | Zero U                                                   |                                                             | Weight                                                                           | 16 lbs Estimated                                                                             |  |
|                |                             |                                                          |                                                             | Materials                                                                        | Chassis: Steel                                                                               |  |
| Input 1        | Voltage                     | 100-120 Vac, Single Phase, 50/60 Hz                      |                                                             | Finishes                                                                         | Chassis: Zinc plated Black                                                                   |  |
|                | Max Current                 | 30 Amps                                                  |                                                             |                                                                                  |                                                                                              |  |
|                | Max Load                    | 2.88 KVA                                                 | Operating                                                   | Temperature                                                                      | 32°F to 122°F                                                                                |  |
|                |                             |                                                          |                                                             | Humidity                                                                         | 5 %RH to 85 %RH                                                                              |  |
|                | Connection                  | L5-30P, 14 ft cord, 3-wire 10 ga, SJT jacket (End panel) |                                                             | Elevation                                                                        | 25,000 feet                                                                                  |  |
|                | Voltage Monitor             | None                                                     |                                                             |                                                                                  |                                                                                              |  |
|                | Current Monitor             | None                                                     | Conformance                                                 | Warranty                                                                         | http://www.marway.com                                                                        |  |
|                |                             |                                                          |                                                             | Safety Certifications                                                            | None                                                                                         |  |
| Outlets        | All Panels [1][2]           | (18) 5-20R, 100-120V                                     |                                                             | Environment Certifications                                                       | None                                                                                         |  |
| Protection     | Spike/Surge Suppression [1] | None                                                     | Notes:                                                      |                                                                                  |                                                                                              |  |
|                | EMI Filter [1]              | None                                                     | [1] Certain detail                                          | [1] Certain details of the circuitry may only be revealed by the schematic (avai |                                                                                              |  |
|                | Over Current [1]            | (3) 20A Circuit Breaker                                  | [2] S = switched, V = monitored voltage, A = monitored amps |                                                                                  |                                                                                              |  |
| Env Sensors    | Temperature                 | None                                                     | _                                                           |                                                                                  |                                                                                              |  |
|                | Humidity                    | None                                                     |                                                             |                                                                                  |                                                                                              |  |
|                | Interlocks                  | None                                                     |                                                             |                                                                                  |                                                                                              |  |
|                | EPO                         | None                                                     |                                                             |                                                                                  | UNLESS OTHERWISE SPECIFIED<br>DIMENSIONS ARE IN INCHES<br>TOLERANCES ARE:<br>ANGLES DECIMALS |  |
| Communications | Display                     | None                                                     | _                                                           |                                                                                  | ±.5" .03                                                                                     |  |
|                | Serial                      | None                                                     |                                                             |                                                                                  | MATERIAL: DRA                                                                                |  |
|                | Ethernet                    | None                                                     |                                                             |                                                                                  | APP                                                                                          |  |
|                | Protocols                   | None                                                     |                                                             |                                                                                  | FINISH:                                                                                      |  |