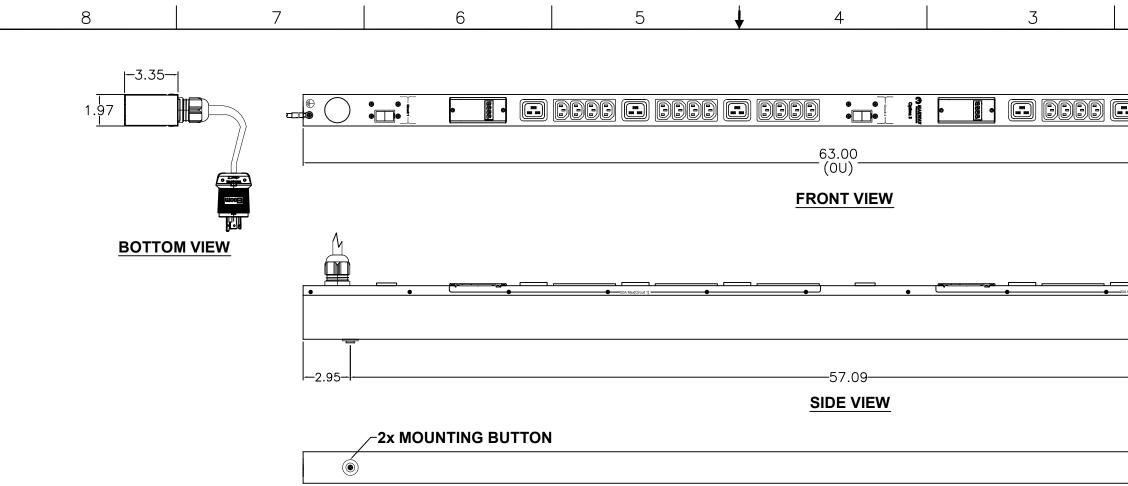

**REAR VIEW** 

| Configuration             | Features                    | VMtr, AMtr, Srg                                           | Physical          | Dimensions                         | 63" H x 2" W x 3" D                                                  |
|---------------------------|-----------------------------|-----------------------------------------------------------|-------------------|------------------------------------|----------------------------------------------------------------------|
|                           | Layout                      | Zero U                                                    |                   | Materials                          | Chassis: Steel                                                       |
|                           |                             |                                                           |                   | Finishes                           | Chassis: Painted Black, F                                            |
| Input 1                   | Voltage                     | 100-240 Vac, Single Phase, 50/60 Hz                       |                   |                                    |                                                                      |
|                           | Max Current                 | 30 Amps                                                   | Operating         | Temperature                        | 32°F to 122°F                                                        |
|                           | Max Load                    | 5.76 KVA                                                  |                   | Humidity                           | 5 %RH to 85 %RH                                                      |
|                           |                             |                                                           |                   | Elevation                          | 6,562 feet                                                           |
|                           | Connection                  | L6-30P, 9 ft cord, 3-wire 10 ga, SJT jacket (Front panel) |                   |                                    |                                                                      |
|                           | Voltage Monitor             | Digital                                                   | Conformance       | Warranty                           | http://www.marway.co                                                 |
|                           | Current Monitor             | Digital                                                   |                   | Safety Certifications              | UL, CUL, CE, RoHS                                                    |
|                           |                             |                                                           |                   | Environment Certifications         | None                                                                 |
| Outlets                   | All Panels [1][2]           | (24) C13, 100-240V                                        |                   |                                    |                                                                      |
|                           |                             | (6) C19, 100-240V                                         | Notes:            |                                    |                                                                      |
|                           |                             |                                                           |                   | s of the circuitry may only be rev |                                                                      |
| Protection<br>Env Sensors | Spike/Surge Suppression [1] | Yes                                                       | [2] S = switched, | V = monitored voltage, A = monit   | tored amps                                                           |
|                           | EMI Filter [1]              | None                                                      |                   |                                    |                                                                      |
|                           | Over Current [1]            | (2) 20A Circuit Breaker                                   |                   |                                    |                                                                      |
|                           | Temperature                 | None                                                      |                   |                                    |                                                                      |
|                           |                             | None                                                      |                   |                                    |                                                                      |
|                           | Humidity                    |                                                           |                   |                                    |                                                                      |
|                           | Interlocks                  | None                                                      |                   |                                    | UNLESS OTHERWISE SPECIFIED<br>DIMENSIONS ARE IN INCHES [MILLIMETERS] |
|                           | EPO                         | None                                                      |                   |                                    | TOLERANCES ARE:                                                      |
| Communications            | Display                     | Multi-function Controller                                 |                   |                                    | *.5 .00 ± .03<br>,000 ± .010                                         |
|                           | Serial                      | None                                                      |                   |                                    | CHEC                                                                 |
|                           | Ethernet                    | None                                                      |                   |                                    | APPR                                                                 |
|                           | Protocols                   | None                                                      |                   |                                    | FINISH:                                                              |
|                           |                             |                                                           |                   |                                    | AN<br>MARW/                                                          |