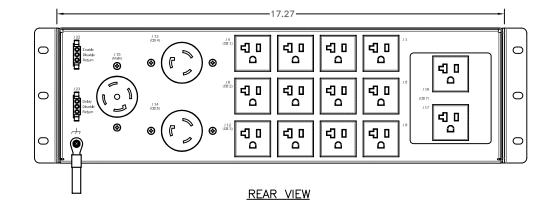

5

₽

5

¥

6

| Configuration  | Features                    | VMtr, AMtr, rEPO, EMI, Srg                                          |  |  |  |  |
|----------------|-----------------------------|---------------------------------------------------------------------|--|--|--|--|
|                | Layout                      | 3 U                                                                 |  |  |  |  |
| Input 1        | Voltage                     | 120/208 Vac, 3-Phase Wye, 50/60 Hz                                  |  |  |  |  |
|                | Max Current                 | 30 Amps                                                             |  |  |  |  |
|                | Max Load                    | 2.88 KVA, 8.63 KVA                                                  |  |  |  |  |
|                | Connection                  | L21-30P, 9 ft cord, 5-wire 10 ga, ST jacket (Front panel)           |  |  |  |  |
|                | Voltage Monitor             | Digital, ±1% Full Scale                                             |  |  |  |  |
|                | Current Monitor             | Digital, ±1% Full Scale                                             |  |  |  |  |
| Outlets        | All Panels [1][2]           | (2) 5-20R, 120V                                                     |  |  |  |  |
|                |                             | (12) 5-20R, 120V (S)                                                |  |  |  |  |
|                |                             | (1) L21-30R, 120/208V (S)                                           |  |  |  |  |
|                |                             | (2) L6-20R, 208V (S)                                                |  |  |  |  |
| Protection     | Spike/Surge Suppression [1] | Yes                                                                 |  |  |  |  |
|                | EMI Filter [1]              | Yes                                                                 |  |  |  |  |
|                | Over Current [1]            | (1) 30A Main Breaker                                                |  |  |  |  |
|                |                             | (6) 20A Circuit Breaker                                             |  |  |  |  |
| Env Sensors    | Temperature                 | 2                                                                   |  |  |  |  |
|                | Humidity                    | 2                                                                   |  |  |  |  |
|                | Interlocks                  | None                                                                |  |  |  |  |
|                | EPO                         | Remote EPO Type N.O./N.O.                                           |  |  |  |  |
| Communications | Display                     | Multi-function Controller                                           |  |  |  |  |
|                | Serial                      | RS-232 (RJ-45)                                                      |  |  |  |  |
|                | Ethernet                    | 10T/100T Auto                                                       |  |  |  |  |
|                | Protocols                   | HTTP, HTTPS, Telnet, SSH, FTP, SMTP, SNMPv2, SNMPv3, SNTP, AlertLog |  |  |  |  |

|                     | 4                       |                    | 3                                                                              |                                 |                                                                                    | 2                                       |                      | 1                                                                                         | _            |
|---------------------|-------------------------|--------------------|--------------------------------------------------------------------------------|---------------------------------|------------------------------------------------------------------------------------|-----------------------------------------|----------------------|-------------------------------------------------------------------------------------------|--------------|
|                     |                         |                    |                                                                                |                                 | ECN# REV                                                                           |                                         | REVISIONS            | DATE BY                                                                                   |              |
|                     |                         |                    |                                                                                |                                 | A A                                                                                | INIT                                    | IAL RELEASE          | 6/30/17 HC                                                                                | _            |
| L. 1.60             | . 1 .                   |                    | 15.07                                                                          |                                 | · · · · ·                                                                          | . 1                                     |                      |                                                                                           |              |
|                     |                         |                    |                                                                                |                                 |                                                                                    |                                         |                      |                                                                                           |              |
|                     |                         | 0                  | 0 0                                                                            | <u> </u>                        | •                                                                                  | •                                       |                      |                                                                                           |              |
|                     |                         | Ť                  | •                                                                              |                                 | Ť                                                                                  |                                         |                      |                                                                                           |              |
|                     |                         |                    |                                                                                |                                 |                                                                                    |                                         |                      |                                                                                           |              |
|                     |                         |                    |                                                                                |                                 |                                                                                    | Ы                                       |                      |                                                                                           |              |
| 2 < \   - ₽         |                         |                    |                                                                                |                                 |                                                                                    | ⊚∦                                      |                      |                                                                                           | D            |
|                     |                         |                    |                                                                                |                                 |                                                                                    |                                         |                      |                                                                                           |              |
|                     |                         |                    |                                                                                |                                 |                                                                                    |                                         |                      |                                                                                           |              |
| Ċ                   |                         | •                  |                                                                                |                                 | •                                                                                  |                                         |                      |                                                                                           |              |
|                     | <b>Ø</b>                | 0                  | ● ●                                                                            | ,                               | 0                                                                                  | P                                       |                      |                                                                                           |              |
|                     |                         |                    |                                                                                |                                 |                                                                                    |                                         |                      |                                                                                           |              |
|                     |                         |                    |                                                                                |                                 |                                                                                    |                                         |                      |                                                                                           |              |
|                     |                         | <u>SID</u>         | <u>e view</u>                                                                  |                                 |                                                                                    |                                         |                      |                                                                                           |              |
|                     |                         |                    |                                                                                |                                 |                                                                                    |                                         |                      |                                                                                           |              |
|                     |                         |                    |                                                                                |                                 |                                                                                    |                                         |                      |                                                                                           |              |
|                     |                         |                    |                                                                                |                                 |                                                                                    |                                         |                      |                                                                                           |              |
|                     |                         |                    |                                                                                |                                 |                                                                                    |                                         |                      |                                                                                           |              |
|                     |                         |                    |                                                                                |                                 |                                                                                    |                                         |                      |                                                                                           |              |
|                     |                         |                    |                                                                                |                                 |                                                                                    |                                         |                      |                                                                                           |              |
|                     |                         |                    |                                                                                |                                 |                                                                                    |                                         |                      |                                                                                           | C            |
|                     |                         |                    |                                                                                |                                 |                                                                                    |                                         |                      |                                                                                           |              |
|                     |                         |                    |                                                                                |                                 |                                                                                    |                                         |                      |                                                                                           |              |
|                     |                         |                    |                                                                                |                                 |                                                                                    |                                         |                      |                                                                                           |              |
|                     |                         |                    |                                                                                |                                 |                                                                                    |                                         |                      |                                                                                           |              |
|                     |                         |                    |                                                                                |                                 |                                                                                    |                                         |                      |                                                                                           |              |
|                     |                         |                    |                                                                                |                                 |                                                                                    |                                         |                      |                                                                                           |              |
|                     |                         |                    |                                                                                |                                 |                                                                                    |                                         |                      |                                                                                           |              |
|                     |                         |                    |                                                                                |                                 |                                                                                    |                                         |                      |                                                                                           | <b>◄</b> ─── |
|                     |                         |                    |                                                                                |                                 |                                                                                    |                                         |                      |                                                                                           |              |
|                     |                         |                    |                                                                                |                                 |                                                                                    |                                         |                      |                                                                                           |              |
| Physical            | Dimensions              | 3 U x 19'          | ' W x 16" D                                                                    |                                 |                                                                                    |                                         |                      |                                                                                           |              |
|                     | Weight                  | Ibs                |                                                                                |                                 |                                                                                    |                                         |                      |                                                                                           |              |
|                     | Materials               | Chassis:           |                                                                                |                                 |                                                                                    |                                         |                      |                                                                                           |              |
|                     | Finishes                | Chassis:           | Painted Black, Fron                                                            | tPanel: Pair                    | ited Black                                                                         |                                         |                      |                                                                                           |              |
|                     |                         |                    |                                                                                |                                 |                                                                                    |                                         |                      |                                                                                           |              |
| Operating           | Temperature             | 32°F to 2          |                                                                                |                                 |                                                                                    |                                         |                      |                                                                                           | В            |
|                     | Humidity                |                    | o 85 %RH                                                                       |                                 |                                                                                    |                                         |                      |                                                                                           |              |
|                     | Elevation               | 25,000 f           | eet                                                                            |                                 |                                                                                    |                                         |                      |                                                                                           |              |
| Conformance         | Warranty                | http://v           | www.marway.com/w                                                               | warranty                        |                                                                                    |                                         |                      |                                                                                           |              |
|                     | Safety Certificatio     |                    |                                                                                | irancy                          |                                                                                    |                                         |                      |                                                                                           |              |
|                     | Environment Certi       |                    |                                                                                |                                 |                                                                                    |                                         |                      |                                                                                           |              |
|                     |                         |                    |                                                                                |                                 |                                                                                    |                                         |                      |                                                                                           |              |
| Notes:              |                         |                    |                                                                                |                                 |                                                                                    |                                         |                      |                                                                                           |              |
|                     | of the circuitry may or |                    | schematic (availabl                                                            | e separately                    | ()                                                                                 |                                         |                      |                                                                                           |              |
| [2] S = switched, V | = monitored voltage,    | A = monitored amps |                                                                                |                                 |                                                                                    |                                         |                      |                                                                                           |              |
|                     |                         |                    |                                                                                |                                 |                                                                                    |                                         |                      |                                                                                           |              |
|                     |                         |                    |                                                                                |                                 |                                                                                    |                                         |                      |                                                                                           |              |
|                     |                         |                    |                                                                                |                                 |                                                                                    |                                         |                      |                                                                                           |              |
|                     |                         |                    |                                                                                |                                 |                                                                                    |                                         |                      |                                                                                           |              |
|                     |                         |                    |                                                                                |                                 |                                                                                    |                                         |                      |                                                                                           |              |
|                     |                         |                    |                                                                                |                                 |                                                                                    |                                         |                      |                                                                                           |              |
|                     |                         |                    | UNLESS OTHERWISE SPECIFIE<br>DIMENSIONS ARE IN INCHES [MIL]<br>TOLERANCES ARE: | ed<br>Limeters]                 |                                                                                    |                                         | MARW                 | $\Delta V$ 1721 S. GRAND AVE.                                                             |              |
|                     |                         |                    | ANGLES DECIMAL<br>± .5' .XX ±<br>.XXX ±                                        | LS .03                          | TAL NO. SIL                                                                        | K NO.                                   |                      | AY<br>1721 S. GRAND AVE<br>SANTA ANA, CA 9270<br>PH: (714) 917-6200<br>FX: (714) 917-6253 | A A          |
|                     |                         |                    |                                                                                | NOT                             |                                                                                    | DATE                                    |                      |                                                                                           | <u>^</u>     |
|                     |                         |                    | MATERIAL:                                                                      | DRAWN                           | HC 6,                                                                              | /30/17                                  | SPECIFICATION        |                                                                                           |              |
|                     |                         |                    |                                                                                | APPROVED                        | ,                                                                                  |                                         | MPD 833003           | 5-PSW-000                                                                                 |              |
|                     |                         |                    | FINISH:                                                                        |                                 |                                                                                    | SIZE CAGE                               |                      |                                                                                           | v            |
|                     |                         |                    |                                                                                | THE INF<br>IS THE SOL<br>ANY RE | DRMATION CONTAINED IN TH<br>LE PROPERTY OF MARINAY POW<br>PRODUCTION IN PART OR AS | IS DRAWING<br>ER SOLUTIONS<br>S A WHOLE | 955 83300            | 03-PSW-000 A                                                                              | \            |
|                     |                         |                    |                                                                                | MARWAY PC                       |                                                                                    | Y PROHIBITED.                           | E NE NO. P833003-PSW | -UOO REV A SHEET 1 OF                                                                     | 1            |
|                     | 4                       |                    | 3                                                                              |                                 | 2                                                                                  |                                         |                      | 1                                                                                         |              |
|                     | ·                       |                    |                                                                                | •                               |                                                                                    |                                         |                      |                                                                                           |              |