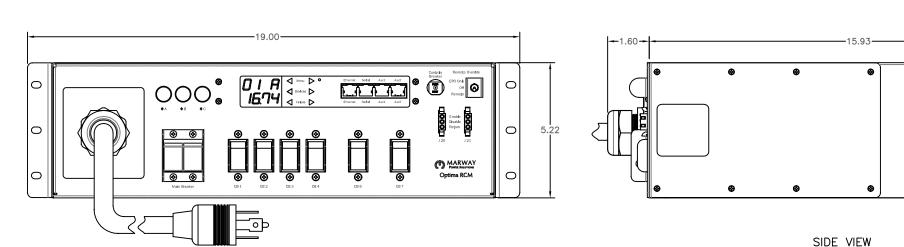

5

₽

5

¥

6

| Configuration  | Features                    | VMtr, AMtr, rEPO, EMI, Srg                                          |  |  |  |  |
|----------------|-----------------------------|---------------------------------------------------------------------|--|--|--|--|
|                | Layout                      | 3 U                                                                 |  |  |  |  |
| Input 1        | Voltage                     | 120/208 Vac, 3-Phase Wye, 50/60 Hz                                  |  |  |  |  |
|                | Max Current                 | 30 Amps                                                             |  |  |  |  |
|                | Max Load                    | 2.88 KVA, 8.63 KVA                                                  |  |  |  |  |
|                | Connection                  | L21-30P, 9 ft cord, 5-wire 10 ga, ST jacket (Front panel)           |  |  |  |  |
|                | Voltage Monitor             | Digital, ±1% Full Scale                                             |  |  |  |  |
|                | Current Monitor             | Digital, ±1% Full Scale                                             |  |  |  |  |
| Outlets        | All Panels [1][2]           | (2) 5-20R, 120V                                                     |  |  |  |  |
|                |                             | (12) 5-20R, 120V (S)                                                |  |  |  |  |
|                |                             | (1) L21-30R, 120/208V (S)                                           |  |  |  |  |
|                |                             | (2) L6-20R, 208V (S)                                                |  |  |  |  |
| Protection     | Spike/Surge Suppression [1] | Yes                                                                 |  |  |  |  |
|                | EMI Filter [1]              | Yes                                                                 |  |  |  |  |
|                | Over Current [1]            | (1) 30A Main Breaker                                                |  |  |  |  |
|                |                             | (6) 20A Circuit Breaker                                             |  |  |  |  |
| Env Sensors    | Temperature                 | 2                                                                   |  |  |  |  |
|                | Humidity                    | 2                                                                   |  |  |  |  |
|                | Interlocks                  | None                                                                |  |  |  |  |
|                | EPO                         | Remote EPO Type N.O./N.O.                                           |  |  |  |  |
| Communications | Display                     | Multi-function Controller                                           |  |  |  |  |
|                | Serial                      | RS-232 (RJ-45)                                                      |  |  |  |  |
|                | Ethernet                    | 10T/100T Auto                                                       |  |  |  |  |
|                | Protocols                   | HTTP, HTTPS, Telnet, SSH, FTP, SMTP, SNMPv2, SNMPv3, SNTP, AlertLog |  |  |  |  |

|                     | 4                       |                    | 3                                                                              |                                 |                                                                                    | 2                                       |                      | 1                                                                                         | _            |
|---------------------|-------------------------|--------------------|--------------------------------------------------------------------------------|---------------------------------|------------------------------------------------------------------------------------|-----------------------------------------|----------------------|-------------------------------------------------------------------------------------------|--------------|
|                     |                         |                    |                                                                                |                                 | ECN# REV                                                                           |                                         | REVISIONS            | DATE BY                                                                                   |              |
|                     |                         |                    |                                                                                |                                 | A A                                                                                | INIT                                    | IAL RELEASE          | 6/30/17 HC                                                                                | _            |
| L. 1.60             | . 1 .                   |                    | 15.07                                                                          |                                 | · · · · ·                                                                          | . 1                                     |                      |                                                                                           |              |
|                     |                         |                    |                                                                                |                                 |                                                                                    |                                         |                      |                                                                                           |              |
|                     |                         | 0                  | 0 0                                                                            | <u> </u>                        | •                                                                                  | •                                       |                      |                                                                                           |              |
|                     |                         | Ť                  | •                                                                              |                                 | Ť                                                                                  |                                         |                      |                                                                                           |              |
|                     |                         |                    |                                                                                |                                 |                                                                                    |                                         |                      |                                                                                           |              |
|                     |                         |                    |                                                                                |                                 |                                                                                    | Ы                                       |                      |                                                                                           |              |
| 2 < \   - ₽         |                         |                    |                                                                                |                                 |                                                                                    | ⊚∦                                      |                      |                                                                                           | D            |
|                     |                         |                    |                                                                                |                                 |                                                                                    |                                         |                      |                                                                                           |              |
|                     |                         |                    |                                                                                |                                 |                                                                                    |                                         |                      |                                                                                           |              |
| Ċ                   |                         | •                  |                                                                                |                                 | •                                                                                  |                                         |                      |                                                                                           |              |
|                     | <b>Ø</b>                | 0                  | ● ●                                                                            | ,                               | 0                                                                                  | P                                       |                      |                                                                                           |              |
|                     |                         |                    |                                                                                |                                 |                                                                                    |                                         |                      |                                                                                           |              |
|                     |                         |                    |                                                                                |                                 |                                                                                    |                                         |                      |                                                                                           |              |
|                     |                         | <u>SID</u>         | <u>e view</u>                                                                  |                                 |                                                                                    |                                         |                      |                                                                                           |              |
|                     |                         |                    |                                                                                |                                 |                                                                                    |                                         |                      |                                                                                           |              |
|                     |                         |                    |                                                                                |                                 |                                                                                    |                                         |                      |                                                                                           |              |
|                     |                         |                    |                                                                                |                                 |                                                                                    |                                         |                      |                                                                                           |              |
|                     |                         |                    |                                                                                |                                 |                                                                                    |                                         |                      |                                                                                           |              |
|                     |                         |                    |                                                                                |                                 |                                                                                    |                                         |                      |                                                                                           |              |
|                     |                         |                    |                                                                                |                                 |                                                                                    |                                         |                      |                                                                                           |              |
|                     |                         |                    |                                                                                |                                 |                                                                                    |                                         |                      |                                                                                           | C            |
|                     |                         |                    |                                                                                |                                 |                                                                                    |                                         |                      |                                                                                           |              |
|                     |                         |                    |                                                                                |                                 |                                                                                    |                                         |                      |                                                                                           |              |
|                     |                         |                    |                                                                                |                                 |                                                                                    |                                         |                      |                                                                                           |              |
|                     |                         |                    |                                                                                |                                 |                                                                                    |                                         |                      |                                                                                           |              |
|                     |                         |                    |                                                                                |                                 |                                                                                    |                                         |                      |                                                                                           |              |
|                     |                         |                    |                                                                                |                                 |                                                                                    |                                         |                      |                                                                                           |              |
|                     |                         |                    |                                                                                |                                 |                                                                                    |                                         |                      |                                                                                           |              |
|                     |                         |                    |                                                                                |                                 |                                                                                    |                                         |                      |                                                                                           | <b>◄</b> ─── |
|                     |                         |                    |                                                                                |                                 |                                                                                    |                                         |                      |                                                                                           |              |
|                     |                         |                    |                                                                                |                                 |                                                                                    |                                         |                      |                                                                                           |              |
| Physical            | Dimensions              | 3 U x 19'          | ' W x 16" D                                                                    |                                 |                                                                                    |                                         |                      |                                                                                           |              |
|                     | Weight                  | Ibs                |                                                                                |                                 |                                                                                    |                                         |                      |                                                                                           |              |
|                     | Materials               | Chassis:           |                                                                                |                                 |                                                                                    |                                         |                      |                                                                                           |              |
|                     | Finishes                | Chassis:           | Painted Black, Fron                                                            | tPanel: Pair                    | ited Black                                                                         |                                         |                      |                                                                                           |              |
|                     |                         |                    |                                                                                |                                 |                                                                                    |                                         |                      |                                                                                           |              |
| Operating           | Temperature             | 32°F to 2          |                                                                                |                                 |                                                                                    |                                         |                      |                                                                                           | В            |
|                     | Humidity                |                    | o 85 %RH                                                                       |                                 |                                                                                    |                                         |                      |                                                                                           |              |
|                     | Elevation               | 25,000 f           | eet                                                                            |                                 |                                                                                    |                                         |                      |                                                                                           |              |
| Conformance         | Warranty                | http://v           | www.marway.com/w                                                               | warranty                        |                                                                                    |                                         |                      |                                                                                           |              |
|                     | Safety Certificatio     |                    |                                                                                | irancy                          |                                                                                    |                                         |                      |                                                                                           |              |
|                     | Environment Certi       |                    |                                                                                |                                 |                                                                                    |                                         |                      |                                                                                           |              |
|                     |                         |                    |                                                                                |                                 |                                                                                    |                                         |                      |                                                                                           |              |
| Notes:              |                         |                    |                                                                                |                                 |                                                                                    |                                         |                      |                                                                                           |              |
|                     | of the circuitry may or |                    | schematic (availabl                                                            | e separately                    | ()                                                                                 |                                         |                      |                                                                                           |              |
| [2] S = switched, V | = monitored voltage,    | A = monitored amps |                                                                                |                                 |                                                                                    |                                         |                      |                                                                                           |              |
|                     |                         |                    |                                                                                |                                 |                                                                                    |                                         |                      |                                                                                           |              |
|                     |                         |                    |                                                                                |                                 |                                                                                    |                                         |                      |                                                                                           |              |
|                     |                         |                    |                                                                                |                                 |                                                                                    |                                         |                      |                                                                                           |              |
|                     |                         |                    |                                                                                |                                 |                                                                                    |                                         |                      |                                                                                           |              |
|                     |                         |                    |                                                                                |                                 |                                                                                    |                                         |                      |                                                                                           |              |
|                     |                         |                    |                                                                                |                                 |                                                                                    |                                         |                      |                                                                                           |              |
|                     |                         |                    | UNLESS OTHERWISE SPECIFIE<br>DIMENSIONS ARE IN INCHES [MIL]<br>TOLERANCES ARE: | ed<br>Limeters]                 |                                                                                    |                                         | MARW                 | $\Delta V$ 1721 S. GRAND AVE.                                                             |              |
|                     |                         |                    | ANGLES DECIMAL<br>± .5' .XX ±<br>.XXX ±                                        | LS .03                          | TAL NO. SIL                                                                        | K NO.                                   |                      | AY<br>1721 S. GRAND AVE<br>SANTA ANA, CA 9270<br>PH: (714) 917-6200<br>FX: (714) 917-6253 | A A          |
|                     |                         |                    |                                                                                | NOT                             |                                                                                    | DATE                                    |                      |                                                                                           | <u>^</u>     |
|                     |                         |                    | MATERIAL:                                                                      | DRAWN                           | HC 6,                                                                              | /30/17                                  | SPECIFICATION        |                                                                                           |              |
|                     |                         |                    |                                                                                | APPROVED                        | ,                                                                                  |                                         | MPD 833003           | 5-PSW-000                                                                                 |              |
|                     |                         |                    | FINISH:                                                                        |                                 |                                                                                    | SIZE CAGE                               |                      |                                                                                           | v            |
|                     |                         |                    |                                                                                | THE INF<br>IS THE SOL<br>ANY RE | DRMATION CONTAINED IN TH<br>LE PROPERTY OF MARINAY POW<br>PRODUCTION IN PART OR AS | IS DRAWING<br>ER SOLUTIONS<br>S A WHOLE | 955 83300            | 03-PSW-000 A                                                                              | \            |
|                     |                         |                    |                                                                                | MARWAY PC                       |                                                                                    | Y PROHIBITED.                           | E NE NO. P833003-PSW | -UOO REV A SHEET 1 OF                                                                     | 1            |
|                     | 4                       |                    | 3                                                                              |                                 | 2                                                                                  |                                         |                      | 1                                                                                         |              |
|                     | ·                       |                    |                                                                                | •                               |                                                                                    |                                         |                      |                                                                                           |              |