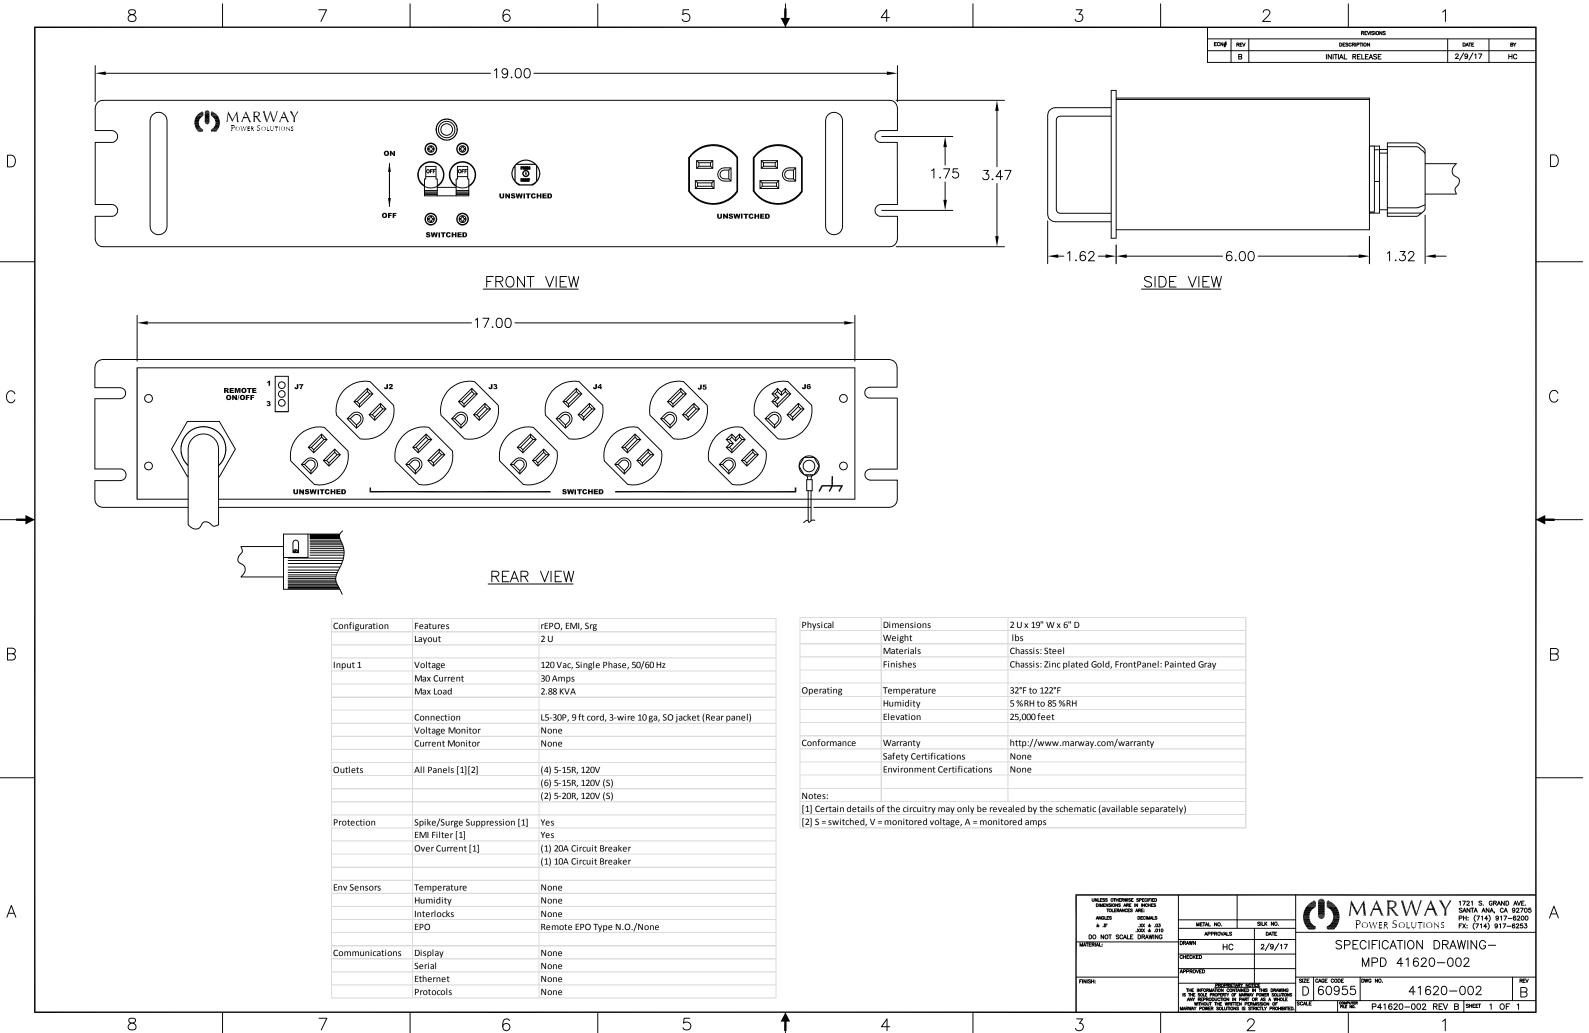

|                | Layout                      | 20                                                      |
|----------------|-----------------------------|---------------------------------------------------------|
| Input 1        | Voltage                     | 120 Vac, Single Phase, 50/60 Hz                         |
|                | Max Current                 | 30 Amps                                                 |
|                | Max Load                    | 2.88 KVA                                                |
|                | Connection                  | L5-30P, 9 ft cord, 3-wire 10 ga, SO jacket (Rear panel) |
|                | Voltage Monitor             | None                                                    |
|                | Current Monitor             | None                                                    |
| Outlets        | All Panels [1][2]           | (4) 5-15R, 120V                                         |
|                |                             | (6) 5-15R, 120V (S)                                     |
|                |                             | (2) 5-20R, 120V (S)                                     |
| Protection     | Spike/Surge Suppression [1] | Yes                                                     |
|                | EMI Filter [1]              | Yes                                                     |
|                | Over Current [1]            | (1) 20A Circuit Breaker                                 |
|                |                             | (1) 10A Circuit Breaker                                 |
| Env Sensors    | Temperature                 | None                                                    |
|                | Humidity                    | None                                                    |
|                | Interlocks                  | None                                                    |
|                | EPO                         | Remote EPO Type N.O./None                               |
| Communications | Display                     | None                                                    |
|                | Serial                      | None                                                    |
|                | Ethernet                    | None                                                    |
|                | Protocols                   | None                                                    |

| Physical          | Dimensions                          | 2 U x 19" W x 6" D                            |
|-------------------|-------------------------------------|-----------------------------------------------|
|                   | Weight                              | lbs                                           |
|                   | Materials                           | Chassis: Steel                                |
|                   | Finishes                            | Chassis: Zinc plated Gold, FrontPanel: Paint  |
| Operating         | Temperature                         | 32°F to 122°F                                 |
|                   | Humidity                            | 5 %RH to 85 %RH                               |
|                   | Elevation                           | 25,000 feet                                   |
| Conformance       | Warranty                            | http://www.marway.com/warranty                |
|                   | Safety Certifications               | None                                          |
|                   | Environment Certifications          | None                                          |
| Notes:            |                                     |                                               |
| [1] Certain detai | Is of the circuitry may only be re- | vealed by the schematic (available separately |
| [2] S = switched  | V = monitored voltage, A = moni     | itored amps                                   |