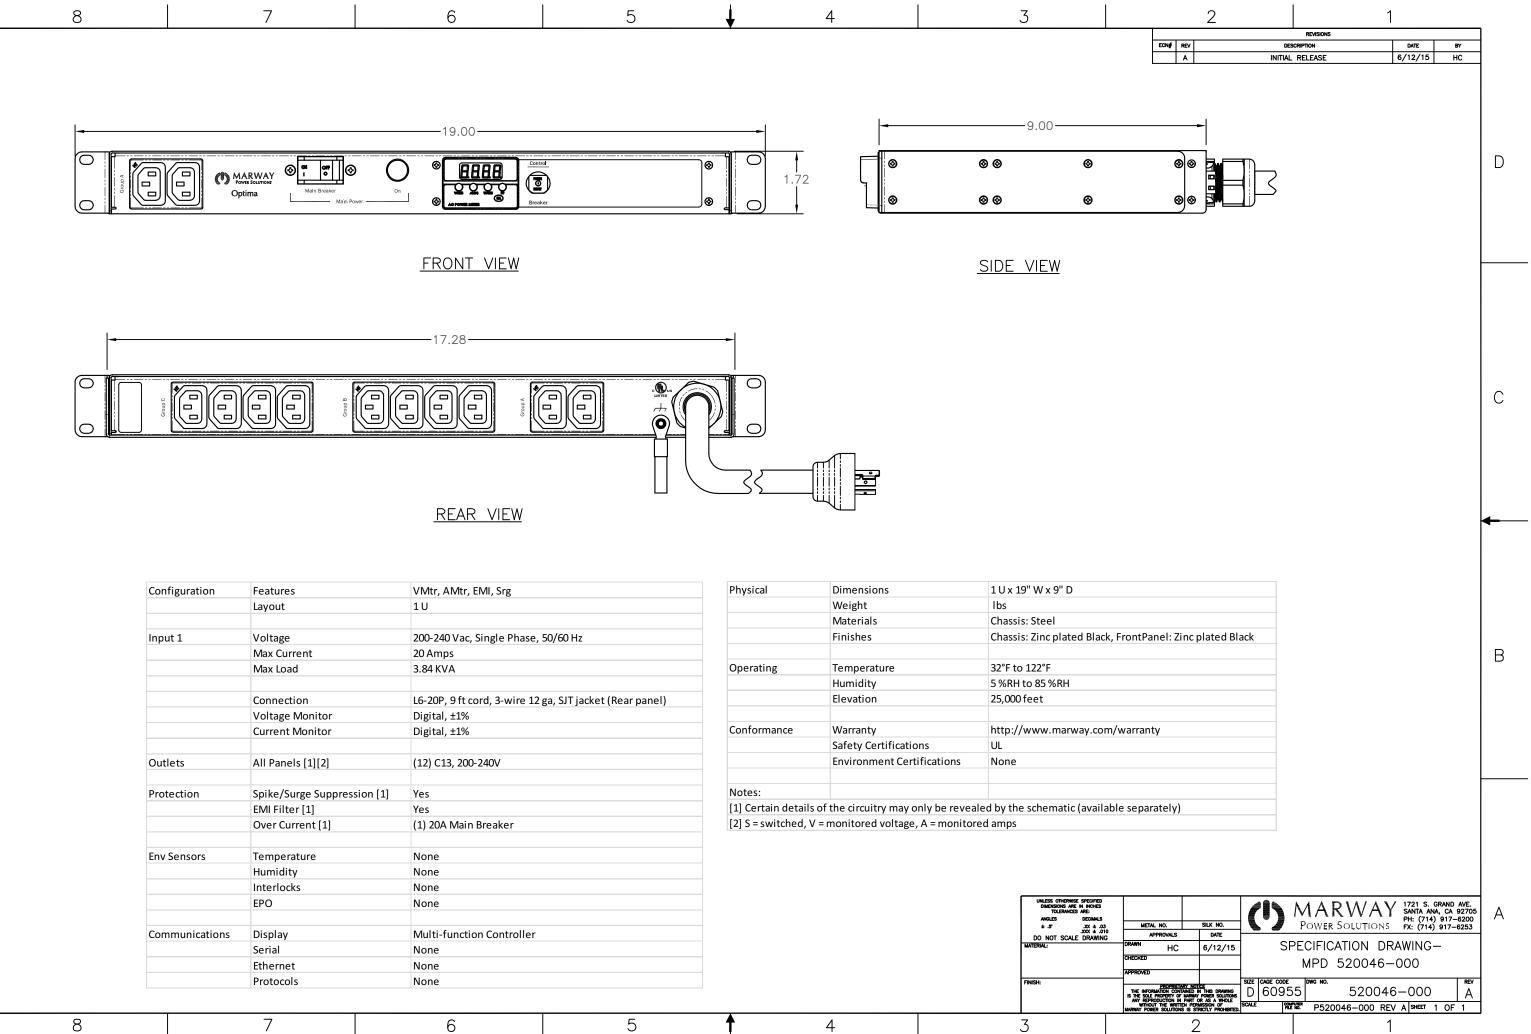

| Configuration  | Features                    | VMtr, AMtr, EMI, Srg                                     |  |
|----------------|-----------------------------|----------------------------------------------------------|--|
|                | Layout                      | 10                                                       |  |
| Input 1        | Voltage                     | 200-240 Vac, Single Phase, 50/60 Hz                      |  |
| input 1        | Max Current                 | 20 Amps                                                  |  |
|                | Max Load                    | 3.84 KVA                                                 |  |
|                |                             | 3.84 KVA                                                 |  |
|                | Connection                  | L6-20P, 9 ft cord, 3-wire 12 ga, SJT jacket (Rear panel) |  |
|                | Voltage Monitor             | Digital, ±1%                                             |  |
|                | Current Monitor             | Digital, ±1%                                             |  |
|                |                             |                                                          |  |
| Outlets        | All Panels [1][2]           | (12) C13, 200-240V                                       |  |
|                |                             |                                                          |  |
| Protection     | Spike/Surge Suppression [1] | Yes                                                      |  |
|                | EMI Filter [1]              | Yes                                                      |  |
|                | Over Current [1]            | (1) 20A Main Breaker                                     |  |
| Env Sensors    | Temperature                 | None                                                     |  |
|                | Humidity                    | None                                                     |  |
|                | Interlocks                  | None                                                     |  |
|                | EPO                         | None                                                     |  |
| Communications | Display                     | Multi-function Controller                                |  |
|                | Serial                      | None                                                     |  |
|                | Ethernet                    | None                                                     |  |
|                | Protocols                   | None                                                     |  |

| Physical    | Dimensions                           | 1 U x 19" W x 9" D                 |
|-------------|--------------------------------------|------------------------------------|
|             | Weight                               | lbs                                |
|             | Materials                            | Chassis: Steel                     |
|             | Finishes                             | Chassis: Zinc plated Black, Fro    |
| Operating   | Temperature                          | 32°F to 122°F                      |
| 0000000     | Humidity                             | 5 %RH to 85 %RH                    |
|             | Elevation                            | 25,000 feet                        |
|             |                                      |                                    |
| Conformance | Warranty                             | http://www.marway.com/wa           |
|             | Safety Certifications                | UL                                 |
|             | <b>Environment Certifications</b>    | None                               |
| Notes:      |                                      |                                    |
|             | s of the circuitry may only be revea | aled by the schematic (available s |
|             | s of the circuitry may only be revea | <i>i</i> ,                         |