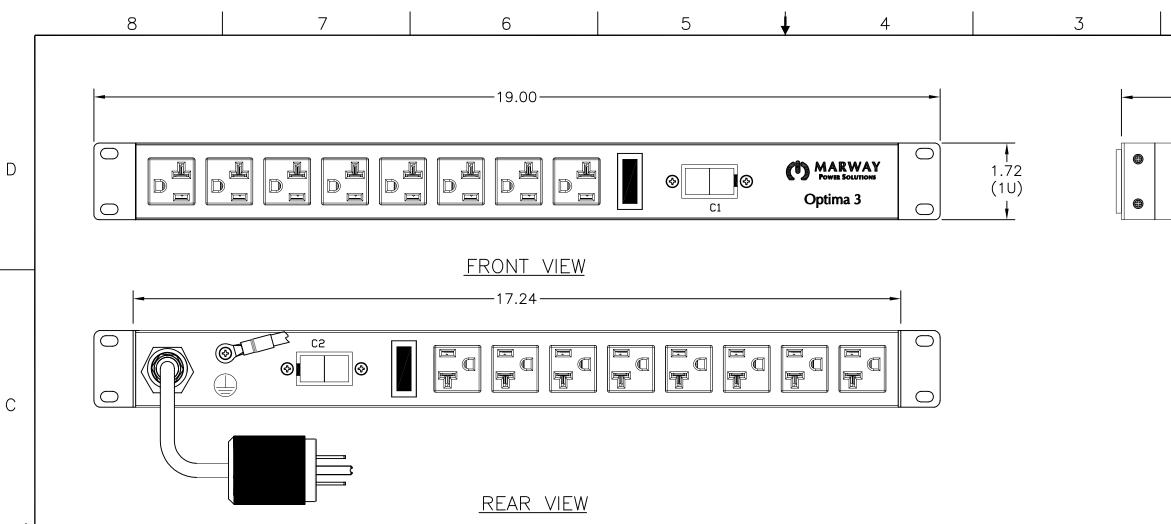

| Configuration  | Features                    | EMI, Srg                                                 | Physical                                                    | Dimensions                           | 1 U x 19" W x 8"                                                                                                 |
|----------------|-----------------------------|----------------------------------------------------------|-------------------------------------------------------------|--------------------------------------|------------------------------------------------------------------------------------------------------------------|
|                | Layout                      | 1 U                                                      |                                                             | Materials                            | Chassis: Steel                                                                                                   |
|                |                             |                                                          |                                                             | Finishes                             | Chassis: Paintee                                                                                                 |
| Input 1        | Voltage                     | 100-120 Vac, Single Phase, 50/60 Hz                      |                                                             |                                      |                                                                                                                  |
|                | Max Current                 | Max Current 30 Amps                                      | Operating                                                   | Temperature                          | 32°F to 122°F                                                                                                    |
|                | Max Load                    | 2.88 KVA                                                 |                                                             | Humidity                             | 5 %RH to 85 %R                                                                                                   |
|                |                             |                                                          |                                                             | Elevation                            | 6,562 feet                                                                                                       |
|                | Connection                  | L5-30P, 9 ft cord, 3-wire 10 ga, SJT jacket (Rear panel) |                                                             |                                      |                                                                                                                  |
|                | Voltage Monitor             | None                                                     | Conformance                                                 | Warranty                             | http://www.ma                                                                                                    |
|                | Current Monitor             | None                                                     | _                                                           | Safety Certifications                | UL, CUL, CE, Rol                                                                                                 |
|                |                             |                                                          |                                                             | Environment Certifications           | None                                                                                                             |
| Outlets        | All Panels [1][2]           | (16) 5-20R, 110-120V                                     |                                                             |                                      |                                                                                                                  |
| Protection     | Spike/Surge Suppression [1] | Yes                                                      | Notes:                                                      |                                      |                                                                                                                  |
| Protection     | EMI Filter [1]              | Yes                                                      | [1] Certain detail                                          | s of the circuitry may only be revea | led by the schemation                                                                                            |
|                |                             |                                                          | [2] S = switched, V = monitored voltage, A = monitored amps |                                      |                                                                                                                  |
|                | Over Current [1]            | (2) 20A Circuit Breaker                                  |                                                             |                                      |                                                                                                                  |
| Env Sensors    | Temperature                 | None                                                     | -                                                           |                                      |                                                                                                                  |
|                | Humidity                    | None                                                     |                                                             |                                      |                                                                                                                  |
|                | Interlocks                  | None                                                     |                                                             |                                      |                                                                                                                  |
|                | EPO                         | None                                                     |                                                             | _                                    | UNLESS OTHERWISE SPECIFIED                                                                                       |
| Communications | Display                     | None                                                     | _                                                           | Dia                                  | UNLESS OTHERWISE SPECIFIED<br>DNSIONS ARE IN INCHES [MILLIMETERS]<br>TOLERANCES ARE:<br>ANGLES DECIMALS<br>± .5° |
|                | Serial                      | None                                                     |                                                             | -                                    | .XXX ± .010                                                                                                      |
|                | Ethernet                    | None                                                     |                                                             | TANT                                 | ERIAL: DRAV                                                                                                      |
|                | Protocols                   | None                                                     |                                                             |                                      |                                                                                                                  |
|                | 110100013                   | None                                                     |                                                             | FINI                                 |                                                                                                                  |