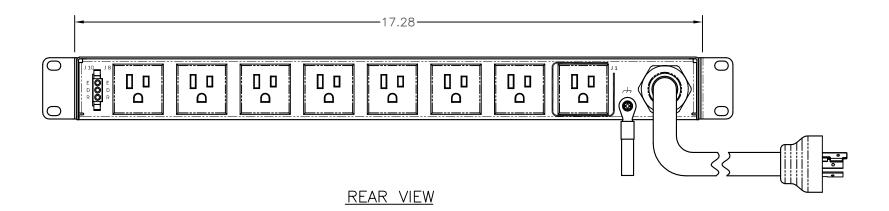

## FRONT VIEW

| Configuration  | Features                    | rEPO, Seq, EMI, Srg                                                 | Physical                                                                 | Dimensions                 | 1 U x 19" W x 13" D                                                                     |
|----------------|-----------------------------|---------------------------------------------------------------------|--------------------------------------------------------------------------|----------------------------|-----------------------------------------------------------------------------------------|
|                | Layout                      | 1 U                                                                 |                                                                          | Weight                     | lbs                                                                                     |
|                |                             |                                                                     |                                                                          | Materials                  | Chassis: Steel                                                                          |
| Input 1        | Voltage                     | 120 Vac, Single Phase, 50/60 Hz                                     |                                                                          | Finishes                   | Chassis: Zinc plated B                                                                  |
|                | Max Current                 | 30 Amps                                                             |                                                                          |                            |                                                                                         |
|                | Max Load                    | 2.88 KVA                                                            | Operating                                                                | Temperature                | 32°F to 122°F                                                                           |
|                |                             |                                                                     |                                                                          | Humidity                   | 5 %RH to 85 %RH                                                                         |
|                | Connection                  | L5-30P, 9 ft cord, 3-wire 10 ga, SJT jacket (Rear panel)            |                                                                          | Elevation                  | 25,000 feet                                                                             |
|                | Voltage Monitor             | None                                                                |                                                                          |                            |                                                                                         |
|                | Current Monitor             | None                                                                | Conformance                                                              | Warranty                   | http://www.marway.                                                                      |
|                |                             |                                                                     |                                                                          | Safety Certifications      | None                                                                                    |
| Outlets        | All Panels [1][2]           | (1) 5-15R, 120V                                                     |                                                                          | Environment Certifications | None                                                                                    |
|                |                             | (8) 5-15R, 120V (S)                                                 |                                                                          |                            |                                                                                         |
|                |                             |                                                                     | Notes:                                                                   |                            |                                                                                         |
| Protection     | Spike/Surge Suppression [1] | Yes                                                                 | s [1] Certain details of the circuitry may only be revealed by the schem |                            | ed by the schematic (avai                                                               |
|                | EMI Filter [1]              | Yes                                                                 | [2] S = switched, V = monitored voltage, A = monitored amps              |                            |                                                                                         |
|                | Over Current [1]            | (2) 15A Circuit Breaker                                             |                                                                          |                            |                                                                                         |
| Env Sensors    | Temperature                 | 2                                                                   |                                                                          |                            |                                                                                         |
|                | Humidity                    | 2                                                                   |                                                                          |                            |                                                                                         |
|                | Interlocks                  | None                                                                |                                                                          |                            |                                                                                         |
|                | EPO                         | Remote EPO Type N.O./N.O.                                           |                                                                          |                            | UNLESS OTHERWISE SPECIFIED<br>DIMENSIONS ARE IN INCHES [MILLIMETERS]<br>TOLERANCES ARE: |
| Communications | Display                     | None                                                                |                                                                          |                            | ANGLES DECIMALS<br>±.5' JOX ±.03<br>JOX ±.010<br>DO NOT<br>SCALE DRAWING<br>MATERIAL:   |
|                | Serial                      | RS-232 (RJ-45)                                                      |                                                                          |                            | MATERIAL:                                                                               |
|                | Ethernet                    | 10T/100T Auto                                                       |                                                                          |                            |                                                                                         |
|                | Protocols                   | HTTP, HTTPS, Telnet, SSH, FTP, SMTP, SNMPv2, SNMPv3, SNTP, AlertLog |                                                                          |                            | FINISH:                                                                                 |