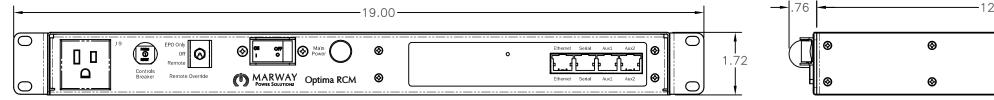

## FRONT VIEW

| Configuration  | Features                    | rEPO, Seq, EMI, Srg                                                 | Physical                                                                 | Dimensions                 | 1 U x 19" W x 13" D                                                                     |
|----------------|-----------------------------|---------------------------------------------------------------------|--------------------------------------------------------------------------|----------------------------|-----------------------------------------------------------------------------------------|
|                | Layout                      | 1 U                                                                 |                                                                          | Weight                     | lbs                                                                                     |
|                |                             |                                                                     |                                                                          | Materials                  | Chassis: Steel                                                                          |
| Input 1        | Voltage                     | 120 Vac, Single Phase, 50/60 Hz                                     |                                                                          | Finishes                   | Chassis: Zinc plated B                                                                  |
|                | Max Current                 | 30 Amps                                                             |                                                                          |                            |                                                                                         |
|                | Max Load                    | 2.88 KVA                                                            | Operating                                                                | Temperature                | 32°F to 122°F                                                                           |
|                |                             |                                                                     |                                                                          | Humidity                   | 5 %RH to 85 %RH                                                                         |
|                | Connection                  | L5-30P, 9 ft cord, 3-wire 10 ga, SJT jacket (Rear panel)            |                                                                          | Elevation                  | 25,000 feet                                                                             |
|                | Voltage Monitor             | None                                                                |                                                                          |                            |                                                                                         |
|                | Current Monitor             | None                                                                | Conformance                                                              | Warranty                   | http://www.marway.                                                                      |
|                |                             |                                                                     |                                                                          | Safety Certifications      | None                                                                                    |
| Outlets        | All Panels [1][2]           | (1) 5-15R, 120V                                                     |                                                                          | Environment Certifications | None                                                                                    |
|                |                             | (8) 5-15R, 120V (S)                                                 |                                                                          |                            |                                                                                         |
|                |                             |                                                                     | Notes:                                                                   |                            |                                                                                         |
| Protection     | Spike/Surge Suppression [1] | Yes                                                                 | s [1] Certain details of the circuitry may only be revealed by the schem |                            | ed by the schematic (avai                                                               |
|                | EMI Filter [1]              | Yes                                                                 | [2] S = switched, V = monitored voltage, A = monitored amps              |                            |                                                                                         |
|                | Over Current [1]            | (2) 15A Circuit Breaker                                             |                                                                          |                            |                                                                                         |
| Env Sensors    | Temperature                 | 2                                                                   |                                                                          |                            |                                                                                         |
|                | Humidity                    | 2                                                                   |                                                                          |                            |                                                                                         |
|                | Interlocks                  | None                                                                |                                                                          |                            |                                                                                         |
|                | EPO                         | Remote EPO Type N.O./N.O.                                           |                                                                          |                            | UNLESS OTHERWISE SPECIFIED<br>DIMENSIONS ARE IN INCHES [MILLIMETERS]<br>TOLERANCES ARE: |
| Communications | Display                     | None                                                                |                                                                          |                            | ANGLES DECIMALS<br>±.5' JOX ±.03<br>JOX ±.010<br>DO NOT<br>SCALE DRAWING<br>MATERIAL:   |
|                | Serial                      | RS-232 (RJ-45)                                                      |                                                                          |                            | MATERIAL:                                                                               |
|                | Ethernet                    | 10T/100T Auto                                                       |                                                                          |                            |                                                                                         |
|                | Protocols                   | HTTP, HTTPS, Telnet, SSH, FTP, SMTP, SNMPv2, SNMPv3, SNTP, AlertLog |                                                                          |                            | FINISH:                                                                                 |