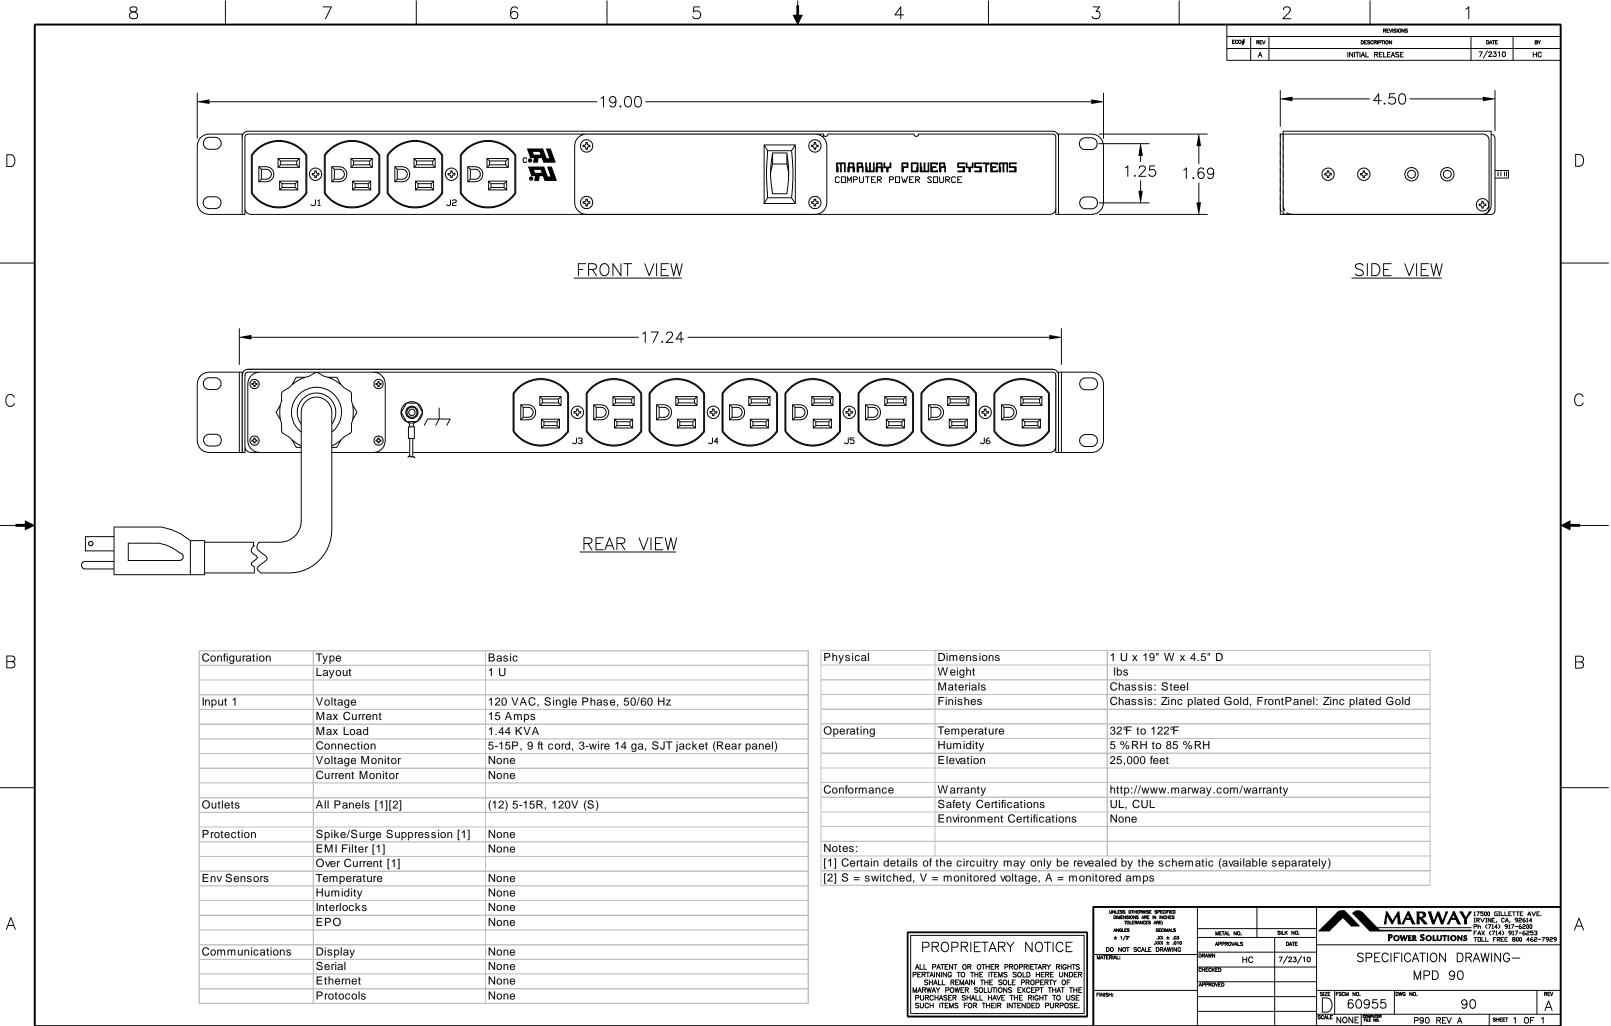

| Configuration  | Туре                        | Basic                                                   | Physical                                                    | Dimensions                                                                                                                                                                                         | 1 U x 19" W x 4.5"                                             |
|----------------|-----------------------------|---------------------------------------------------------|-------------------------------------------------------------|----------------------------------------------------------------------------------------------------------------------------------------------------------------------------------------------------|----------------------------------------------------------------|
|                | Layout                      | 1 U                                                     |                                                             | Weight                                                                                                                                                                                             | lbs                                                            |
|                |                             |                                                         |                                                             | Materials                                                                                                                                                                                          | Chassis: Steel                                                 |
| Input 1        | Voltage                     | 120 VAC, Single Phase, 50/60 Hz                         |                                                             | Finishes                                                                                                                                                                                           | Chassis: Zinc plate                                            |
|                | Max Current                 | 15 Amps                                                 |                                                             |                                                                                                                                                                                                    |                                                                |
|                | Max Load                    | 1.44 KVA                                                | Operating                                                   | Temperature                                                                                                                                                                                        | 32℉ to 122℉                                                    |
|                | Connection                  | 5-15P, 9 ft cord, 3-wire 14 ga, SJT jacket (Rear panel) |                                                             | Humidity                                                                                                                                                                                           | 5 %RH to 85 %RH                                                |
|                | Voltage Monitor             | None                                                    |                                                             | Elevation                                                                                                                                                                                          | 25,000 feet                                                    |
|                | Current Monitor             | None                                                    |                                                             |                                                                                                                                                                                                    |                                                                |
|                |                             |                                                         | Conformance                                                 | Warranty                                                                                                                                                                                           | http://www.marway                                              |
| Outlets        | All Panels [1][2]           | (12) 5-15R, 120V (S)                                    |                                                             | Safety Certifications                                                                                                                                                                              | UL, CUL                                                        |
|                |                             |                                                         |                                                             | Environment Certifications                                                                                                                                                                         | None                                                           |
| Protection     | Spike/Surge Suppression [1] | None                                                    |                                                             |                                                                                                                                                                                                    |                                                                |
|                | EMI Filter [1]              | None                                                    | Notes:                                                      |                                                                                                                                                                                                    |                                                                |
|                | Over Current [1]            |                                                         | [1] Certain details                                         | of the circuitry may only be reve                                                                                                                                                                  | ealed by the schemation                                        |
| Env Sensors    | Temperature                 | None                                                    | [2] S = switched, V = monitored voltage, A = monitored amps |                                                                                                                                                                                                    |                                                                |
|                | Humidity                    | None                                                    |                                                             |                                                                                                                                                                                                    |                                                                |
|                | Interlocks                  | None                                                    |                                                             |                                                                                                                                                                                                    | UNLESS OTHERWISE SPECIFIED                                     |
|                | EPO                         | None                                                    |                                                             |                                                                                                                                                                                                    | DIMENSIONS ARE IN INCHES<br>TOLERANCES ARE:<br>ANGLES DECIMALS |
|                |                             |                                                         | Г                                                           |                                                                                                                                                                                                    | ± 1/2" .XX ± .03                                               |
| Communications | Display                     | None                                                    |                                                             | PROPRIETARY NOTICE                                                                                                                                                                                 | DO NOT SCALE DRAWING                                           |
|                | Serial                      | None                                                    | A                                                           |                                                                                                                                                                                                    | CHE                                                            |
|                | Ethernet                    | None                                                    | PE                                                          | TRAINING TO THE ITEMS SOLD HERE UNDER<br>SHALL REMAIN THE SOLE PROPERTY OF<br>WAY POWER SOLUTIONS EXCEPT THAT THE<br>URCHASER SHALL HAVE THE RIGHT TO USE<br>UCH ITEMS FOR THEIR INTENDED PURPOSE. | APP                                                            |
|                | Protocols                   | None                                                    | P                                                           | URCHASER SHALL HAVE THE RIGHT TO USE                                                                                                                                                               | FINISH:                                                        |