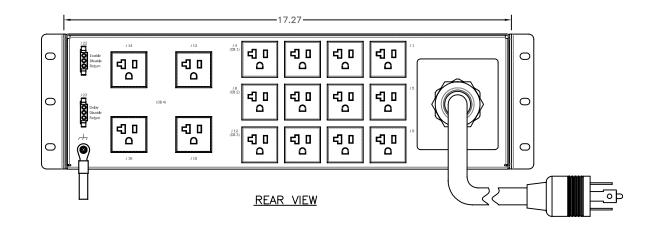

5

FRONT VIEW

| Configuration  | Features                    | VMtr, AMtr, rEPO, EMI, Srg                                          |  |
|----------------|-----------------------------|---------------------------------------------------------------------|--|
|                | Layout                      | 3 U                                                                 |  |
| Input 1        | Voltage                     | 120/208 Vac, 3-Phase Wye, 50/60 Hz                                  |  |
|                | Max Current                 | 30 Amps                                                             |  |
|                | Max Load                    | 2.88 KVA, 8.63 KVA                                                  |  |
|                | Connection                  | L21-30P, 9 ft cord, 5-wire 10 ga, ST jacket (Rear panel)            |  |
|                | Voltage Monitor             | Digital, ±1% Full Scale                                             |  |
|                | Current Monitor             | Digital, ±1% Full Scale                                             |  |
| Outlets        | All Panels [1][2]           | (2) 5-20R, 120V                                                     |  |
|                |                             | (16) 5-20R, 120V (S)                                                |  |
| Protection     | Spike/Surge Suppression [1] | Yes                                                                 |  |
|                | EMI Filter [1]              | Yes                                                                 |  |
|                | Over Current [1]            | (1) 30A Main Breaker                                                |  |
|                |                             | (5) 20A Circuit Breaker                                             |  |
| Env Sensors    | Temperature                 | 2                                                                   |  |
|                | Humidity                    | 2                                                                   |  |
|                | Interlocks                  | None                                                                |  |
|                | EPO                         | Remote EPO Type N.O./N.O.                                           |  |
| Communications | Display                     | Multi-function Controller                                           |  |
|                | Serial                      | RS-232 (RJ-45)                                                      |  |
|                | Ethernet                    | 10T/100T Auto                                                       |  |
|                | Protocols                   | HTTP, HTTPS, Telnet, SSH, FTP, SMTP, SNMPv2, SNMPv3, SNTP, AlertLog |  |

[1] Certain details of the circuitry may only be revealed by the schematic (available separately) [2] S = switched, V = monitored voltage, A = monitored amps

4

8

7

8

D

С

В