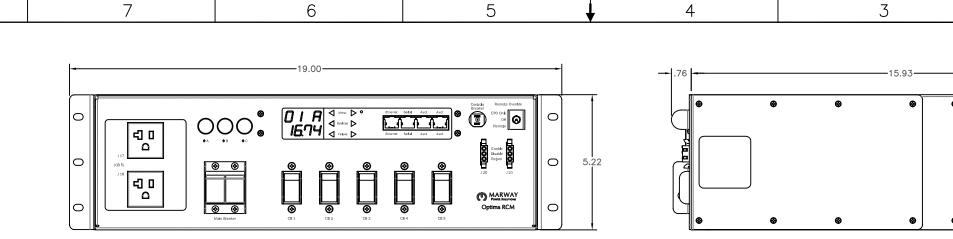

5

FRONT VIEW

| Configuration  | Features                    | VMtr, AMtr, rEPO, EMI, Srg                                          |  |
|----------------|-----------------------------|---------------------------------------------------------------------|--|
|                | Layout                      | 3 U                                                                 |  |
| Input 1        | Voltage                     | 120/208 Vac, 3-Phase Wye, 50/60 Hz                                  |  |
|                | Max Current                 | 30 Amps                                                             |  |
|                | Max Load                    | 2.88 KVA, 8.63 KVA                                                  |  |
|                | Connection                  | L21-30P, 9 ft cord, 5-wire 10 ga, ST jacket (Rear panel)            |  |
|                | Voltage Monitor             | Digital, ±1% Full Scale                                             |  |
|                | Current Monitor             | Digital, ±1% Full Scale                                             |  |
| Outlets        | All Panels [1][2]           | (2) 5-20R, 120V                                                     |  |
|                |                             | (16) 5-20R, 120V (S)                                                |  |
| Protection     | Spike/Surge Suppression [1] | Yes                                                                 |  |
|                | EMI Filter [1]              | Yes                                                                 |  |
|                | Over Current [1]            | (1) 30A Main Breaker                                                |  |
|                |                             | (5) 20A Circuit Breaker                                             |  |
| Env Sensors    | Temperature                 | 2                                                                   |  |
|                | Humidity                    | 2                                                                   |  |
|                | Interlocks                  | None                                                                |  |
|                | EPO                         | Remote EPO Type N.O./N.O.                                           |  |
| Communications | Display                     | Multi-function Controller                                           |  |
|                | Serial                      | RS-232 (RJ-45)                                                      |  |
|                | Ethernet                    | 10T/100T Auto                                                       |  |
|                | Protocols                   | HTTP, HTTPS, Telnet, SSH, FTP, SMTP, SNMPv2, SNMPv3, SNTP, AlertLog |  |

6

| Physical    | Dimensions                 | 3 U x 19" W x 16" D                                                                                                                                                                                                                                                                                                                                                                                                                                                                                                                                                                                                                                                                                                                                                                                                                                                                                                                                                                                                                                                                                                                                                                                                                                                                                                                                                                                                                                                                                                                                                                                                                                                                                                                                                                                                                                                                                                                                                                                                                                                                                                            |
|-------------|----------------------------|--------------------------------------------------------------------------------------------------------------------------------------------------------------------------------------------------------------------------------------------------------------------------------------------------------------------------------------------------------------------------------------------------------------------------------------------------------------------------------------------------------------------------------------------------------------------------------------------------------------------------------------------------------------------------------------------------------------------------------------------------------------------------------------------------------------------------------------------------------------------------------------------------------------------------------------------------------------------------------------------------------------------------------------------------------------------------------------------------------------------------------------------------------------------------------------------------------------------------------------------------------------------------------------------------------------------------------------------------------------------------------------------------------------------------------------------------------------------------------------------------------------------------------------------------------------------------------------------------------------------------------------------------------------------------------------------------------------------------------------------------------------------------------------------------------------------------------------------------------------------------------------------------------------------------------------------------------------------------------------------------------------------------------------------------------------------------------------------------------------------------------|
|             | Weight                     | lbs                                                                                                                                                                                                                                                                                                                                                                                                                                                                                                                                                                                                                                                                                                                                                                                                                                                                                                                                                                                                                                                                                                                                                                                                                                                                                                                                                                                                                                                                                                                                                                                                                                                                                                                                                                                                                                                                                                                                                                                                                                                                                                                            |
|             | Materials                  | Chassis: Steel                                                                                                                                                                                                                                                                                                                                                                                                                                                                                                                                                                                                                                                                                                                                                                                                                                                                                                                                                                                                                                                                                                                                                                                                                                                                                                                                                                                                                                                                                                                                                                                                                                                                                                                                                                                                                                                                                                                                                                                                                                                                                                                 |
|             | Finishes                   | Chassis: Painted Black, FrontPanel: Participation of the second s |
|             |                            |                                                                                                                                                                                                                                                                                                                                                                                                                                                                                                                                                                                                                                                                                                                                                                                                                                                                                                                                                                                                                                                                                                                                                                                                                                                                                                                                                                                                                                                                                                                                                                                                                                                                                                                                                                                                                                                                                                                                                                                                                                                                                                                                |
| Operating   | Temperature                | 32°F to 122°F                                                                                                                                                                                                                                                                                                                                                                                                                                                                                                                                                                                                                                                                                                                                                                                                                                                                                                                                                                                                                                                                                                                                                                                                                                                                                                                                                                                                                                                                                                                                                                                                                                                                                                                                                                                                                                                                                                                                                                                                                                                                                                                  |
|             | Humidity                   | 5 %RH to 85 %RH                                                                                                                                                                                                                                                                                                                                                                                                                                                                                                                                                                                                                                                                                                                                                                                                                                                                                                                                                                                                                                                                                                                                                                                                                                                                                                                                                                                                                                                                                                                                                                                                                                                                                                                                                                                                                                                                                                                                                                                                                                                                                                                |
|             | Elevation                  | 25,000 feet                                                                                                                                                                                                                                                                                                                                                                                                                                                                                                                                                                                                                                                                                                                                                                                                                                                                                                                                                                                                                                                                                                                                                                                                                                                                                                                                                                                                                                                                                                                                                                                                                                                                                                                                                                                                                                                                                                                                                                                                                                                                                                                    |
|             |                            |                                                                                                                                                                                                                                                                                                                                                                                                                                                                                                                                                                                                                                                                                                                                                                                                                                                                                                                                                                                                                                                                                                                                                                                                                                                                                                                                                                                                                                                                                                                                                                                                                                                                                                                                                                                                                                                                                                                                                                                                                                                                                                                                |
| Conformance | Warranty                   | http://www.marway.com/warranty                                                                                                                                                                                                                                                                                                                                                                                                                                                                                                                                                                                                                                                                                                                                                                                                                                                                                                                                                                                                                                                                                                                                                                                                                                                                                                                                                                                                                                                                                                                                                                                                                                                                                                                                                                                                                                                                                                                                                                                                                                                                                                 |
|             | Safety Certifications      | None                                                                                                                                                                                                                                                                                                                                                                                                                                                                                                                                                                                                                                                                                                                                                                                                                                                                                                                                                                                                                                                                                                                                                                                                                                                                                                                                                                                                                                                                                                                                                                                                                                                                                                                                                                                                                                                                                                                                                                                                                                                                                                                           |
|             | Environment Certifications | None                                                                                                                                                                                                                                                                                                                                                                                                                                                                                                                                                                                                                                                                                                                                                                                                                                                                                                                                                                                                                                                                                                                                                                                                                                                                                                                                                                                                                                                                                                                                                                                                                                                                                                                                                                                                                                                                                                                                                                                                                                                                                                                           |
|             |                            |                                                                                                                                                                                                                                                                                                                                                                                                                                                                                                                                                                                                                                                                                                                                                                                                                                                                                                                                                                                                                                                                                                                                                                                                                                                                                                                                                                                                                                                                                                                                                                                                                                                                                                                                                                                                                                                                                                                                                                                                                                                                                                                                |
| Notes:      |                            |                                                                                                                                                                                                                                                                                                                                                                                                                                                                                                                                                                                                                                                                                                                                                                                                                                                                                                                                                                                                                                                                                                                                                                                                                                                                                                                                                                                                                                                                                                                                                                                                                                                                                                                                                                                                                                                                                                                                                                                                                                                                                                                                |

[1] Certain details of the circuitry may only be revealed by the schematic (available separately) [2] S = switched, V = monitored voltage, A = monitored amps

4

8

7

8

D

С

В