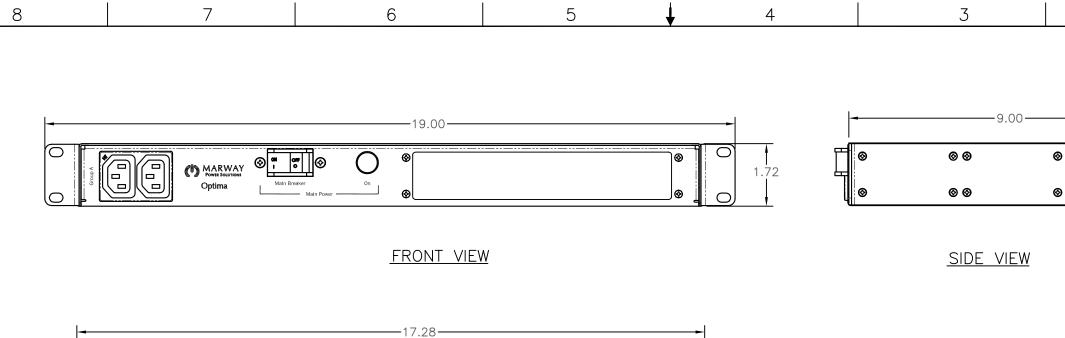

| <br> |                  |  |
|------|------------------|--|
|      |                  |  |
|      |                  |  |
|      | <u>REAR VIEW</u> |  |

| Configuration  | Features                    | Srg                                                      |
|----------------|-----------------------------|----------------------------------------------------------|
|                | Layout                      | 1U                                                       |
| Input 1        | Voltage                     | 200-240 Vac, Single Phase, 50/60 Hz                      |
|                | Max Current                 | 20 Amps                                                  |
|                | Max Load                    | 3.84 KVA                                                 |
|                | Connection                  | L6-20P, 9 ft cord, 3-wire 12 ga, SJT jacket (Rear panel) |
|                | Voltage Monitor             | None                                                     |
|                | Current Monitor             | None                                                     |
| Outlets        | All Panels [1][2]           | (12) C13, 200-240V                                       |
| Protection     | Spike/Surge Suppression [1] | Yes                                                      |
|                | EMI Filter [1]              | None                                                     |
|                | Over Current [1]            | (1) 20A Main Breaker                                     |
| Env Sensors    | Temperature                 | None                                                     |
|                | Humidity                    | None                                                     |
|                | Interlocks                  | None                                                     |
|                | EPO                         | None                                                     |
| Communications | Display                     | None                                                     |
|                | Serial                      | None                                                     |
|                | Ethernet                    | None                                                     |
|                | Protocols                   | None                                                     |

| Physical               | Dimensions                        | 1 U x 19" W x 9" D           |
|------------------------|-----------------------------------|------------------------------|
|                        | Weight                            | lbs                          |
|                        | Materials                         | Chassis: Steel               |
|                        | Finishes                          | Chassis: Zinc plated Blac    |
| Operating              | Temperature                       | 32°F to 122°F                |
|                        | Humidity                          | 5 %RH to 85 %RH              |
|                        | Elevation                         | 25,000 feet                  |
| Conformance            | Warranty                          | http://www.marway.co         |
|                        | Safety Certifications             | UL                           |
|                        | Environment Certifications        | None                         |
| Notes:                 |                                   |                              |
| [1] Certain details of | the circuitry may only be reveale | ed by the schematic (availal |
| [2] S = switched, V =  | monitored voltage, A = monitore   | d amps                       |