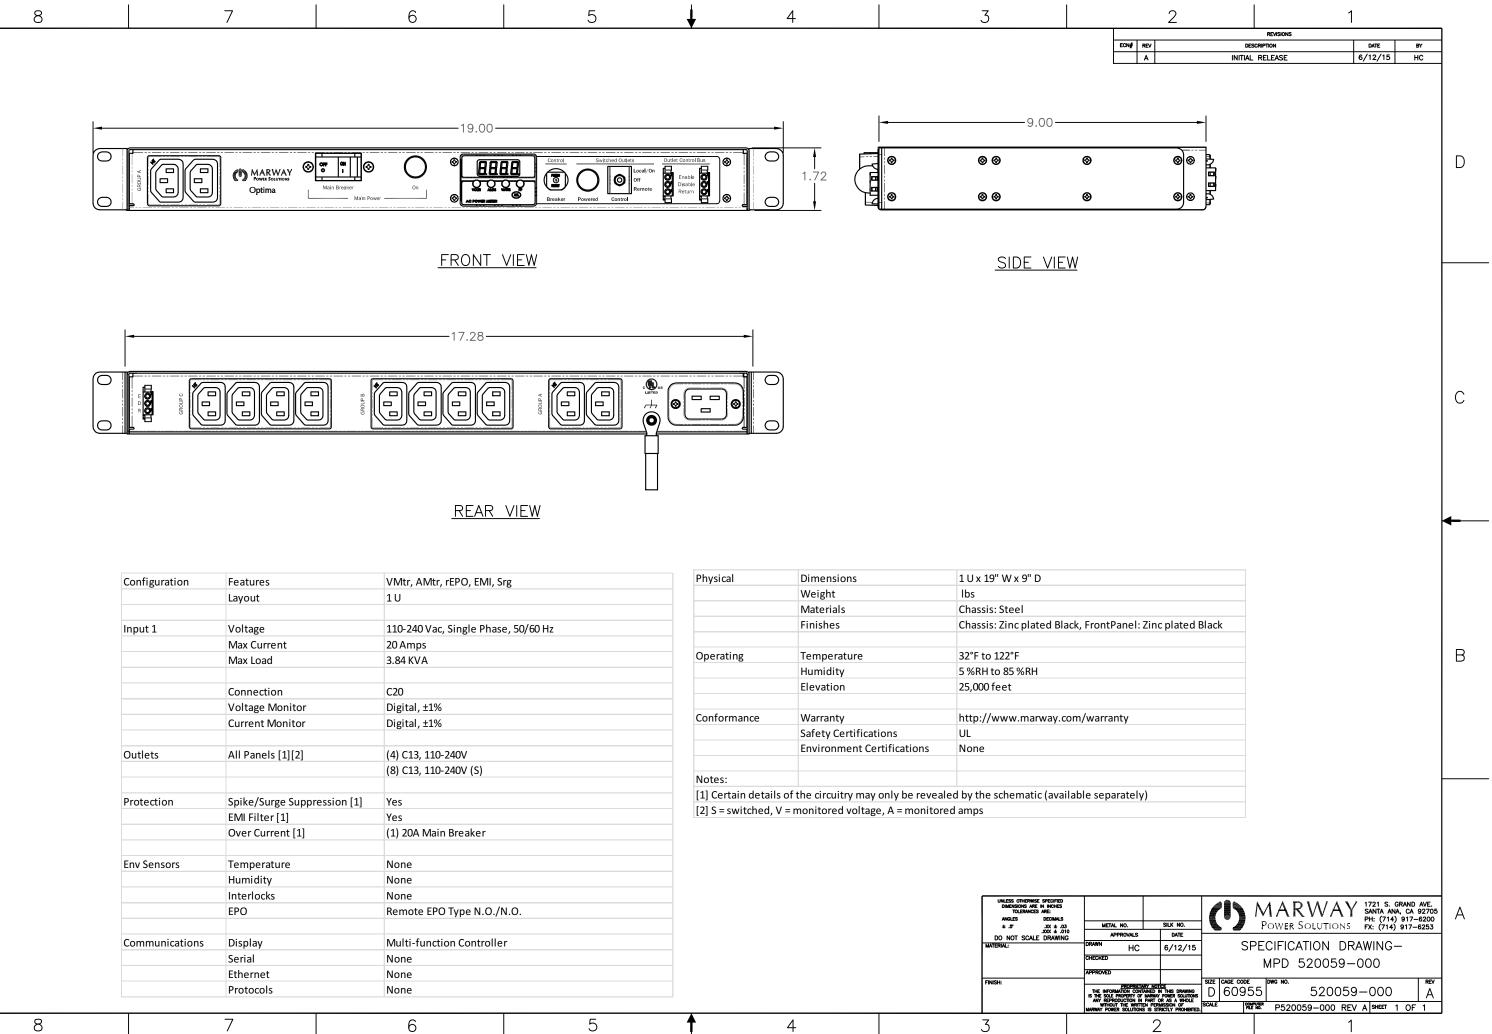

D

С

В

А

| Configuration  | Features                    | VMtr, AMtr, rEPO, EMI, Srg          | Physical                        | Dimer      |
|----------------|-----------------------------|-------------------------------------|---------------------------------|------------|
|                | Layout                      | 1 U                                 |                                 | Weigh      |
|                |                             |                                     |                                 | Mater      |
| Input 1        | Voltage                     | 110-240 Vac, Single Phase, 50/60 Hz |                                 | Finish     |
|                | Max Current                 | 20 Amps                             |                                 |            |
|                | Max Load                    | 3.84 KVA                            | Operating                       | Temp       |
|                |                             |                                     |                                 | Humid      |
|                | Connection                  | C20                                 |                                 | Elevat     |
|                | Voltage Monitor             | Digital, ±1%                        |                                 |            |
|                | Current Monitor             | Digital, ±1%                        | Conformance                     | Warra      |
|                |                             |                                     |                                 | Safety     |
| Outlets        | All Panels [1][2]           | (4) C13, 110-240V                   |                                 | Enviro     |
|                |                             | (8) C13, 110-240V (S)               |                                 |            |
|                |                             |                                     | Notes:                          |            |
| Protection     | Spike/Surge Suppression [1] | Yes                                 | [1] Certain details of the circ |            |
|                | EMI Filter [1]              | Yes                                 | [2] S = switched,               | V = monito |
|                | Over Current [1]            | (1) 20A Main Breaker                |                                 |            |
| Env Sensors    | Temperature                 | None                                |                                 |            |
|                | Humidity                    | None                                |                                 |            |
|                | Interlocks                  | None                                |                                 |            |
|                | EPO                         | Remote EPO Type N.O./N.O.           |                                 |            |
| Communications | Display                     | Multi-function Controller           |                                 |            |
|                | Serial                      | None                                |                                 |            |
|                | Ethernet                    | None                                |                                 |            |
|                | Protocols                   | None                                |                                 |            |

| Physical               | Dimensions                        | 1 U x 19" W x 9" D             |  |
|------------------------|-----------------------------------|--------------------------------|--|
|                        | Weight                            | lbs                            |  |
|                        | Materials                         | Chassis: Steel                 |  |
|                        | Finishes                          | Chassis: Zinc plated Black, Fr |  |
|                        |                                   |                                |  |
| Operating              | Temperature                       | 32°F to 122°F                  |  |
|                        | Humidity                          | 5 %RH to 85 %RH                |  |
|                        | Elevation                         | 25,000 feet                    |  |
|                        |                                   |                                |  |
| Conformance            | Warranty                          | http://www.marway.com/w        |  |
|                        | Safety Certifications             | UL                             |  |
|                        | <b>Environment Certifications</b> | None                           |  |
|                        |                                   |                                |  |
| Notes:                 |                                   |                                |  |
| [1] Certain details of | the circuitry may only be reveale | d by the schematic (available  |  |
|                        |                                   |                                |  |