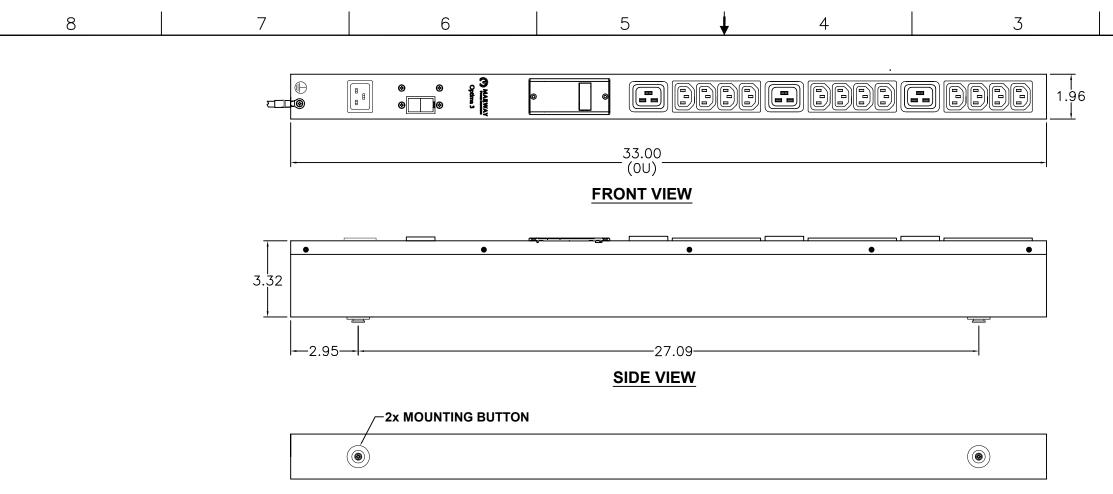

**REAR VIEW** 

5

| Configuration  | Features                    | VMtr, AMtr, Srg                     | Physical                                                                                     | Dimensior        |
|----------------|-----------------------------|-------------------------------------|----------------------------------------------------------------------------------------------|------------------|
|                | Layout                      | Zero U                              |                                                                                              | Materials        |
|                |                             |                                     |                                                                                              | Finishes         |
| Input 1        | Voltage                     | 100-240 Vac, Single Phase, 50/60 Hz |                                                                                              |                  |
|                | Max Current                 | 20 Amps                             | Operating                                                                                    | Temperat         |
|                | Max Load                    | 3.84 KVA                            |                                                                                              | Humidity         |
|                |                             |                                     |                                                                                              | Elevation        |
|                | Connection                  | C20                                 |                                                                                              |                  |
|                | Voltage Monitor             | Digital                             | Conformance                                                                                  | Warranty         |
|                | Current Monitor             | Digital                             |                                                                                              | Safety Cer       |
|                |                             |                                     |                                                                                              | Environme        |
| Outlets        | All Panels [1][2]           | (12) C13, 100-240V                  | Notes:                                                                                       |                  |
|                |                             | (3) C19, 100-240V                   |                                                                                              | s of the circuit |
|                |                             |                                     | <ul><li>[1] Certain details of the circuit</li><li>[2] S = switched, V = monitored</li></ul> |                  |
| Protection     | Spike/Surge Suppression [1] | Yes                                 | [2] 5 – Switched,                                                                            | v – monitoret    |
|                | EMI Filter [1]              | None                                |                                                                                              |                  |
|                | Over Current [1]            | (1) 20A Main Breaker                |                                                                                              |                  |
| Env Sensors    | Temperature                 | None                                |                                                                                              |                  |
|                | Humidity                    | None                                |                                                                                              |                  |
|                | Interlocks                  | None                                |                                                                                              |                  |
|                | EPO                         | None                                |                                                                                              |                  |
| Communications | Display                     | Multi-function Controller           |                                                                                              |                  |
|                | Serial                      | None                                |                                                                                              |                  |
|                | Ethernet                    | None                                |                                                                                              |                  |
|                | Protocols                   | None                                |                                                                                              |                  |

6

| Physical               | Dimensions                        | 33" H x 2" W x 3" D          |  |
|------------------------|-----------------------------------|------------------------------|--|
|                        | Materials                         | Chassis: Steel               |  |
|                        | Finishes                          | Chassis: Painted Black, F    |  |
|                        |                                   |                              |  |
| Operating              | Temperature                       | 32°F to 122°F                |  |
|                        | Humidity                          | 5 %RH to 85 %RH              |  |
|                        | Elevation                         | 6,562 feet                   |  |
|                        |                                   |                              |  |
| Conformance            | Warranty                          | http://www.marway.co         |  |
|                        | Safety Certifications             | UL, CUL, CE, RoHS            |  |
|                        | Environment Certifications        | None                         |  |
|                        |                                   |                              |  |
| Notes:                 |                                   |                              |  |
| [1] Certain details of | of the circuitry may only be reve | aled by the schematic (avail |  |
| [2] S = switched, V =  | = monitored voltage, A = monito   | ored amps                    |  |

4

| UNLESS OTHERW<br>DIMENSIONS ARE IN I<br>TOLERANC<br>ANGLES<br>± .5' |   | NCHES [MILLIMETER    |  |
|---------------------------------------------------------------------|---|----------------------|--|
| •                                                                   | ₽ | DO NOT<br>SCALE DRAW |  |
| MATERIAL                                                            |   |                      |  |
| FINISH:                                                             |   |                      |  |
| 3                                                                   |   |                      |  |