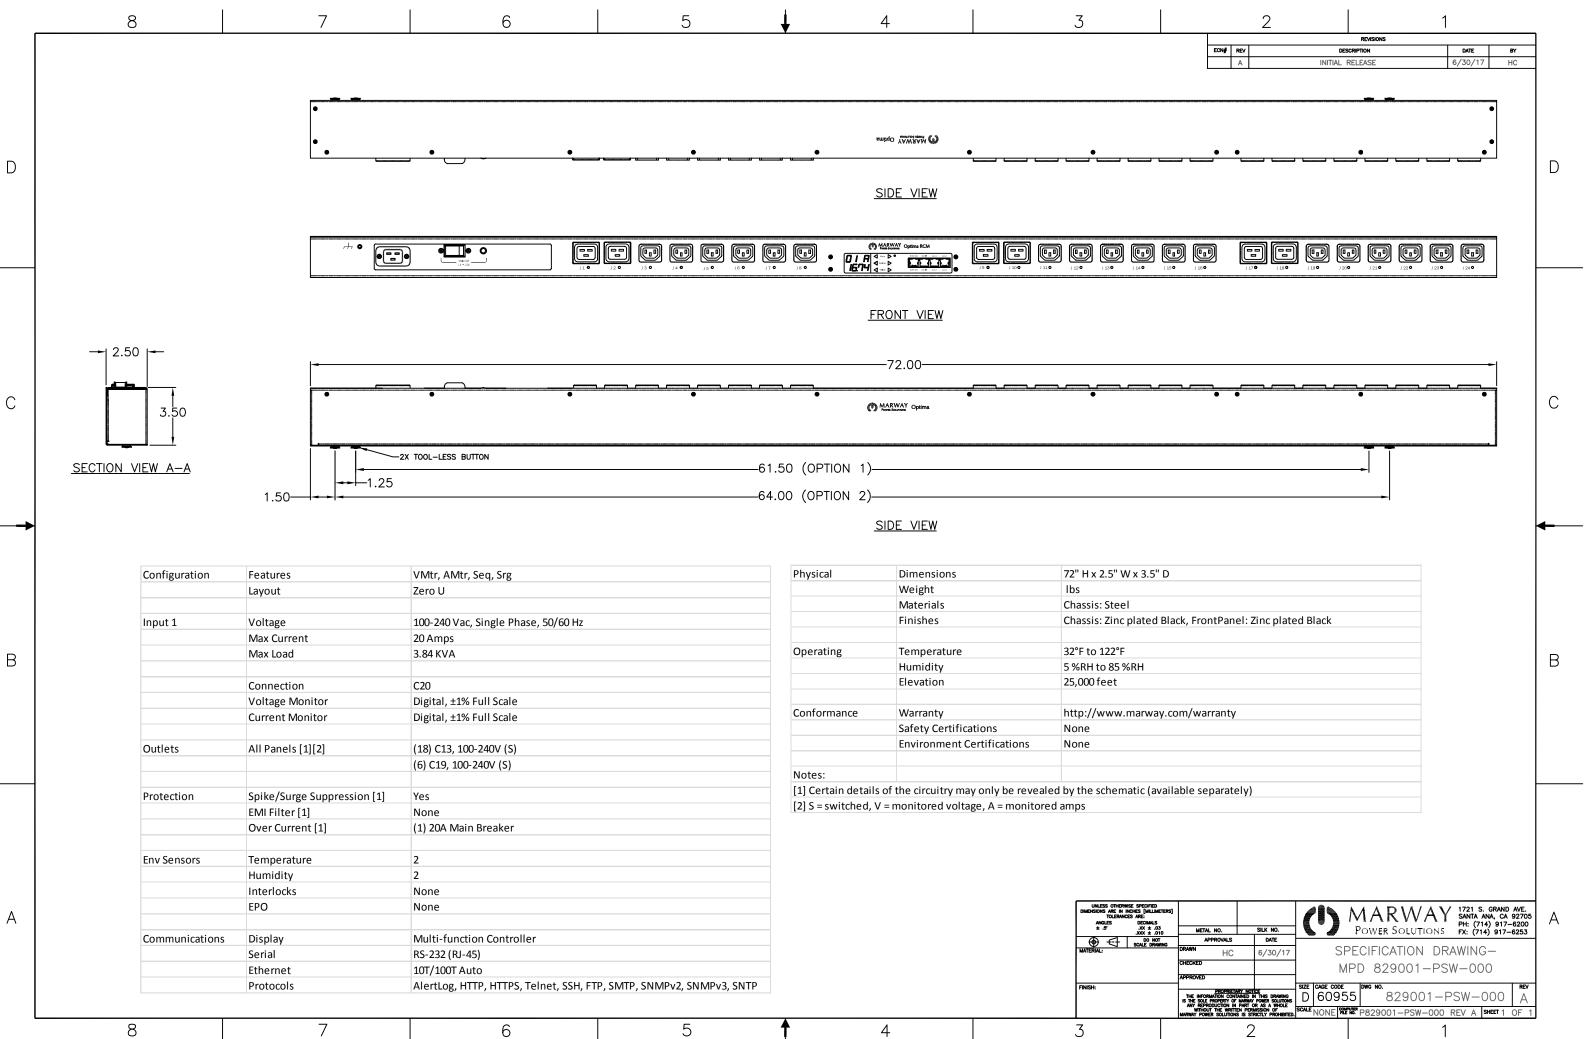

|                | Layout                      | Zero U                                                              |                                                                               | Weight                             | lbs                                                                            |
|----------------|-----------------------------|---------------------------------------------------------------------|-------------------------------------------------------------------------------|------------------------------------|--------------------------------------------------------------------------------|
|                |                             |                                                                     |                                                                               | Materials                          | Chassis: Steel                                                                 |
| Input 1        | Voltage                     | 100-240 Vac, Single Phase, 50/60 Hz                                 |                                                                               | Finishes                           | Chassis: Zinc plate                                                            |
|                | Max Current                 | 20 Amps                                                             |                                                                               |                                    |                                                                                |
|                | Max Load                    | 3.84 KVA                                                            | Operating                                                                     | Temperature                        | 32°F to 122°F                                                                  |
|                |                             |                                                                     |                                                                               | Humidity                           | 5 %RH to 85 %RH                                                                |
|                | Connection                  | C20                                                                 |                                                                               | Elevation                          | 25,000 feet                                                                    |
|                | Voltage Monitor             | Digital, ±1% Full Scale                                             |                                                                               |                                    |                                                                                |
|                | Current Monitor             | Digital, ±1% Full Scale                                             | Conformance                                                                   | Warranty                           | http://www.marw                                                                |
|                |                             |                                                                     |                                                                               | Safety Certifications              | None                                                                           |
| Outlets        | All Panels [1][2]           | (18) C13, 100-240V (S)                                              |                                                                               | Environment Certifications         | None                                                                           |
|                |                             | (6) C19, 100-240V (S)                                               |                                                                               |                                    |                                                                                |
|                |                             |                                                                     | Notes:                                                                        |                                    |                                                                                |
| Protection     | Spike/Surge Suppression [1] | Yes                                                                 | [1] Certain details of the circuitry may only be revealed by the schematic (a |                                    |                                                                                |
|                | EMI Filter [1]              | None                                                                | [2] S = switched,                                                             | V = monitored voltage, A = monitor | ed amps                                                                        |
|                | Over Current [1]            | (1) 20A Main Breaker                                                |                                                                               |                                    |                                                                                |
| Env Sensors    | Temperature                 | 2                                                                   |                                                                               |                                    |                                                                                |
|                | Humidity                    | 2                                                                   |                                                                               |                                    |                                                                                |
|                | Interlocks                  | None                                                                |                                                                               |                                    |                                                                                |
|                | EPO                         | None                                                                |                                                                               |                                    | UNLESS OTHERWISE SPECIFIE<br>DIMENSIONS ARE IN INCHES [MILL<br>TOLERANCES ARE: |
| Communications | Display                     | Multi-function Controller                                           |                                                                               |                                    | ANGLES DECIMA<br>± .5' .XX ±<br>.XXX ±<br>.XXX ±<br>.XXX ±<br>.XXX ±           |
|                | Serial                      | RS-232 (RJ-45)                                                      |                                                                               |                                    | MATERIAL:                                                                      |
|                | Ethernet                    | 10T/100T Auto                                                       |                                                                               |                                    |                                                                                |
|                | Protocols                   | AlertLog, HTTP, HTTPS, Telnet, SSH, FTP, SMTP, SNMPv2, SNMPv3, SNTP |                                                                               |                                    | FINISH:                                                                        |