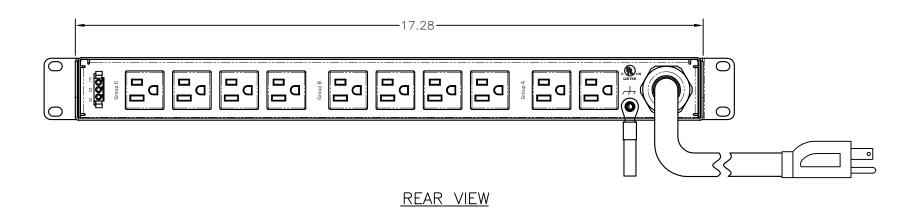

## FRONT VIEW

7

7

<u>SIDE VIEW</u>

| Configuration  | Features                    | rEPO, Seq, EMI, Srg                                     |  |
|----------------|-----------------------------|---------------------------------------------------------|--|
|                | Layout                      | 1U                                                      |  |
| Input 1        | Voltage                     | 120 Vac, Single Phase, 50/60 Hz                         |  |
|                | Max Current                 | 15 Amps                                                 |  |
|                | Max Load                    | 1.44 KVA                                                |  |
|                | Connection                  | 5-15P, 9 ft cord, 3-wire 14 ga, SJT jacket (Rear panel) |  |
|                | Voltage Monitor             | None                                                    |  |
|                | Current Monitor             | None                                                    |  |
| Outlets        | All Panels [1][2]           | (4) 5-15R, 120V                                         |  |
|                |                             | (8) 5-15R, 120V (S)                                     |  |
| Protection     | Spike/Surge Suppression [1] | Yes                                                     |  |
|                | EMI Filter [1]              | Yes                                                     |  |
|                | Over Current [1]            | (1) 15A Main Breaker                                    |  |
| Env Sensors    | Temperature                 | None                                                    |  |
|                | Humidity                    | None                                                    |  |
|                | Interlocks                  | None                                                    |  |
|                | EPO                         | Remote EPO Type N.O./N.O.                               |  |
| Communications | Display                     | None                                                    |  |
|                | Serial                      | None                                                    |  |
|                | Ethernet                    | None                                                    |  |
|                | Protocols                   | None                                                    |  |