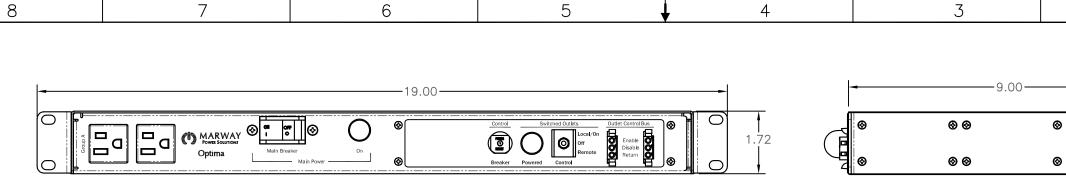

## FRONT VIEW

7

7

<u>SIDE VIEW</u>

| Configuration  | Features                    | rEPO, Seq, EMI, Srg                                     |  |
|----------------|-----------------------------|---------------------------------------------------------|--|
|                | Layout                      | 1U                                                      |  |
| Input 1        | Voltage                     | 120 Vac, Single Phase, 50/60 Hz                         |  |
|                | Max Current                 | 15 Amps                                                 |  |
|                | Max Load                    | 1.44 KVA                                                |  |
|                | Connection                  | 5-15P, 9 ft cord, 3-wire 14 ga, SJT jacket (Rear panel) |  |
|                | Voltage Monitor             | None                                                    |  |
|                | Current Monitor             | None                                                    |  |
| Outlets        | All Panels [1][2]           | (4) 5-15R, 120V                                         |  |
|                |                             | (8) 5-15R, 120V (S)                                     |  |
| Protection     | Spike/Surge Suppression [1] | Yes                                                     |  |
|                | EMI Filter [1]              | Yes                                                     |  |
|                | Over Current [1]            | (1) 15A Main Breaker                                    |  |
| Env Sensors    | Temperature                 | None                                                    |  |
|                | Humidity                    | None                                                    |  |
|                | Interlocks                  | None                                                    |  |
|                | EPO                         | Remote EPO Type N.O./N.O.                               |  |
| Communications | Display                     | None                                                    |  |
|                | Serial                      | None                                                    |  |
|                | Ethernet                    | None                                                    |  |
|                | Protocols                   | None                                                    |  |

6

| Physical          | Dimensions                           | 1 U x 19" W x 9" D          |
|-------------------|--------------------------------------|-----------------------------|
|                   | Weight                               | lbs                         |
|                   | Materials                            | Chassis: Steel              |
|                   | Finishes                             | Chassis: Zinc plated Bla    |
| Operating         | Temperature                          | 32°F to 122°F               |
|                   | Humidity                             | 5 %RH to 85 %RH             |
|                   | Elevation                            | 25,000 feet                 |
| Conformance       | Warranty                             | http://www.marway.co        |
|                   | Safety Certifications                | UL                          |
|                   | Environment Certifications           | None                        |
| Notes:            |                                      |                             |
| [1] Certain detai | Is of the circuitry may only be reve | ealed by the schematic (ava |