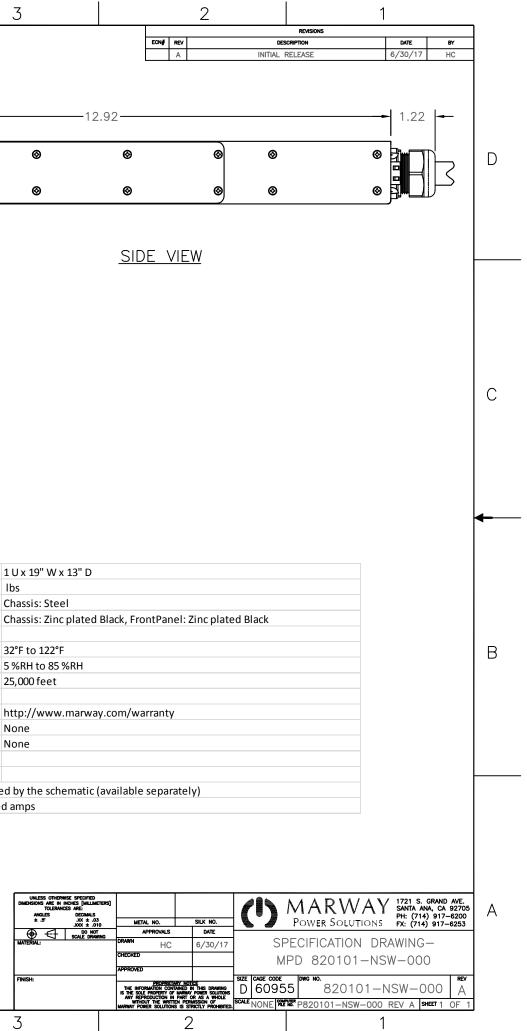

6

| Dimensions                 | 1 U x 19" W x 13" D                                                                                          |  |
|----------------------------|--------------------------------------------------------------------------------------------------------------|--|
| Weight                     | lbs                                                                                                          |  |
| Materials                  | Chassis: Steel                                                                                               |  |
| Finishes                   | Chassis: Zinc plated Blac                                                                                    |  |
|                            |                                                                                                              |  |
| Temperature                | 32°F to 122°F                                                                                                |  |
| Humidity                   | 5 %RH to 85 %RH                                                                                              |  |
| Elevation                  | 25,000 feet                                                                                                  |  |
|                            |                                                                                                              |  |
| Warranty                   | http://www.marway.com                                                                                        |  |
| Safety Certifications      | None                                                                                                         |  |
| Environment Certifications | None                                                                                                         |  |
|                            |                                                                                                              |  |
|                            | Weight<br>Materials<br>Finishes<br>Temperature<br>Humidity<br>Elevation<br>Warranty<br>Safety Certifications |  |