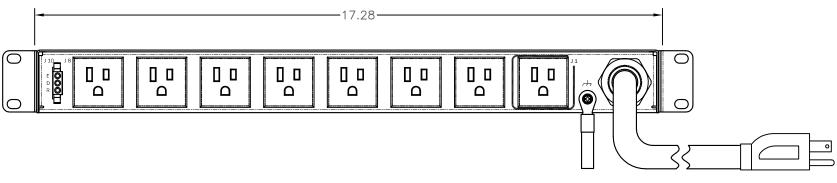

## <u>REAR VIEW</u>

| Configuration  | Features                    | rEPO, Seq, EMI, Srg                                                 |  |
|----------------|-----------------------------|---------------------------------------------------------------------|--|
|                | Layout                      | 10                                                                  |  |
| Input 1        | Voltage                     | 120 Vac, Single Phase, 50/60 Hz                                     |  |
|                | Max Current                 | 15 Amps                                                             |  |
|                | Max Load                    | 1.44 KVA                                                            |  |
|                | Connection                  | 5-15P, 9 ft cord, 3-wire 14 ga, SJT jacket (Rear panel)             |  |
|                | Voltage Monitor             | None                                                                |  |
|                | Current Monitor             | None                                                                |  |
| Outlets        | All Panels [1][2]           | (1) 5-15R, 120V                                                     |  |
|                |                             | (8) 5-15R, 120V (S)                                                 |  |
| Protection     | Spike/Surge Suppression [1] | Yes                                                                 |  |
|                | EMI Filter [1]              | Yes                                                                 |  |
|                | Over Current [1]            | (1) 15A Main Breaker                                                |  |
| Env Sensors    | Temperature                 | 2                                                                   |  |
|                | Humidity                    | 2                                                                   |  |
|                | Interlocks                  | None                                                                |  |
|                | EPO                         | Remote EPO Type N.O./N.O.                                           |  |
| Communications | Display                     | None                                                                |  |
|                | Serial                      | RS-232 (RJ-45)                                                      |  |
|                | Ethernet                    | 10T/100T Auto                                                       |  |
|                | Protocols                   | HTTP, HTTPS, Telnet, SSH, FTP, SMTP, SNMPv2, SNMPv3, SNTP, AlertLog |  |