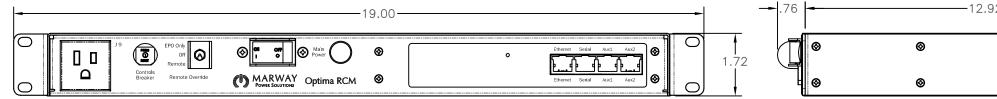

## FRONT VIEW

## <u>REAR VIEW</u>

| Configuration  | Features                    | rEPO, Seq, EMI, Srg                                                 |  |
|----------------|-----------------------------|---------------------------------------------------------------------|--|
|                | Layout                      | 10                                                                  |  |
| Input 1        | Voltage                     | 120 Vac, Single Phase, 50/60 Hz                                     |  |
|                | Max Current                 | 15 Amps                                                             |  |
|                | Max Load                    | 1.44 KVA                                                            |  |
|                | Connection                  | 5-15P, 9 ft cord, 3-wire 14 ga, SJT jacket (Rear panel)             |  |
|                | Voltage Monitor             | None                                                                |  |
|                | Current Monitor             | None                                                                |  |
| Outlets        | All Panels [1][2]           | (1) 5-15R, 120V                                                     |  |
|                |                             | (8) 5-15R, 120V (S)                                                 |  |
| Protection     | Spike/Surge Suppression [1] | Yes                                                                 |  |
|                | EMI Filter [1]              | Yes                                                                 |  |
|                | Over Current [1]            | (1) 15A Main Breaker                                                |  |
| Env Sensors    | Temperature                 | 2                                                                   |  |
|                | Humidity                    | 2                                                                   |  |
|                | Interlocks                  | None                                                                |  |
|                | EPO                         | Remote EPO Type N.O./N.O.                                           |  |
| Communications | Display                     | None                                                                |  |
|                | Serial                      | RS-232 (RJ-45)                                                      |  |
|                | Ethernet                    | 10T/100T Auto                                                       |  |
|                | Protocols                   | HTTP, HTTPS, Telnet, SSH, FTP, SMTP, SNMPv2, SNMPv3, SNTP, AlertLog |  |